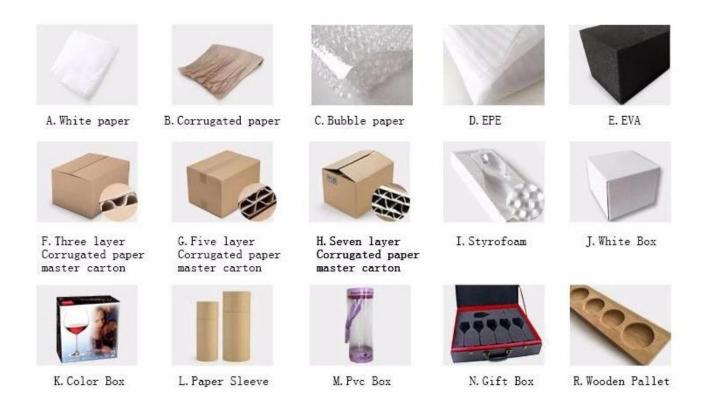

Recently, Ruixin passed Sedex factory audit. Inspectors from SGS are very happy with our factory and praised that we are the most tidy and clean glass factory he visited.

**Product packaging method:** 

#### What are the specifications of Beer Mug With Bell?

| Name:                | Crystal Martini Glasses                                                                                                                                                                                                                          |
|----------------------|--------------------------------------------------------------------------------------------------------------------------------------------------------------------------------------------------------------------------------------------------|
| Samples time:        | <ol> <li>5~10 days if at exit shaped and size of glass.</li> <li>15~20 days if need new shape or size of glass.</li> </ol>                                                                                                                       |
| Packing:             | <ol> <li>Normal packing,</li> <li>24 or 36pcs into export carton,</li> <li>Carton with cardboard divider;</li> <li>Paper tray pallet packing;</li> <li>Customized box.</li> </ol>                                                                |
| Product capacity:    | 500,000~1,000,000 pcs per Month                                                                                                                                                                                                                  |
| Samples No.:         | G0112810                                                                                                                                                                                                                                         |
| Payment<br>terms:    | Usually pay by T/T,Western Union,L/C or others according to your requirement.                                                                                                                                                                    |
| Transportation:      | By sea, by air, by express and your shipping agent is acceptable.                                                                                                                                                                                |
| Product<br>features: | <ol> <li>Food safe grade glass body. It doesn't contain BPA, lead, cadmium or any other harmful things to human body;</li> <li>The material is recyclable because it is totally mineral substance;</li> <li>It is environmental safe.</li> </ol> |
| For your choose:     | <ol> <li>Any color painted, frost, electro plate ,pattern laser carver for the finish;</li> <li>Special package like shrink wrap, color gift box, white gift box etc:</li> <li>Different size and shapes meet your needs.</li> </ol>             |