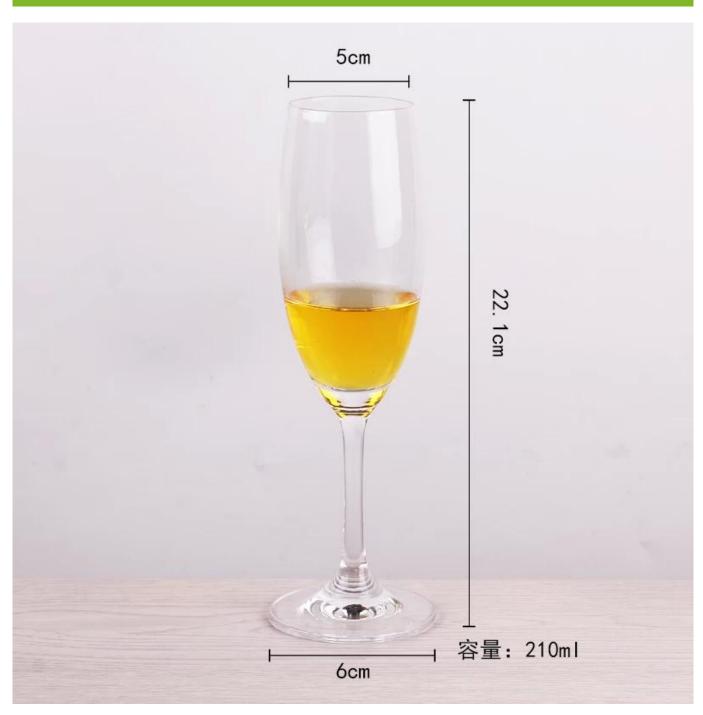

## **Champagne coupe glasses**

TopBottomHeightCapacityWeight5Cm6Cm22.1Cm210ml235g