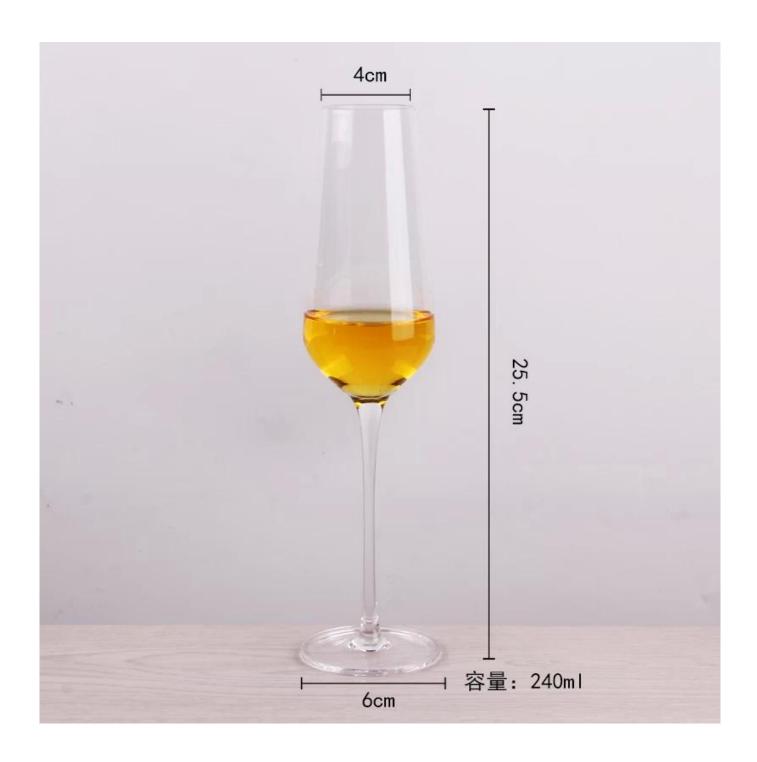

### What are the specifications of champagne glasses?

## **Champagne coupe glasses**

TopBottomHeightCapacityWeight5Cm6Cm22.1Cm210ml235g