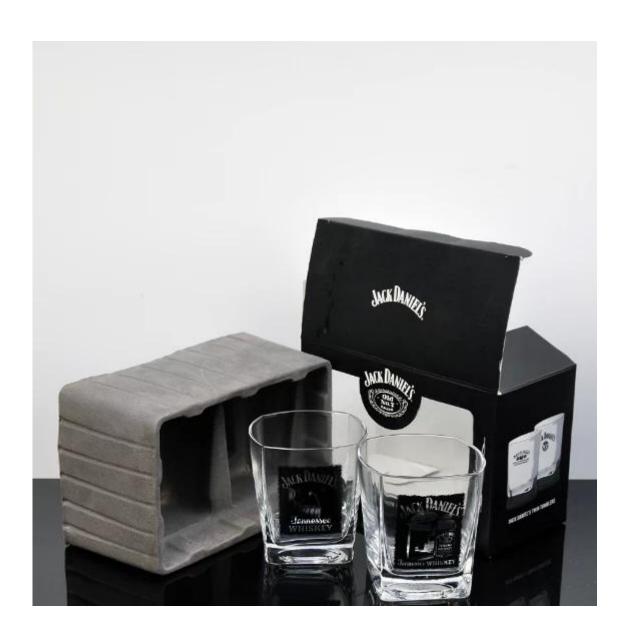

## What are the specifications of whiskey glasses set?

1.SIZE :T5cm\*B3.6cm\*H6cm

2.Capacity :45ml 3.Weight:85g

## whiskey glasses setphotos:

What are the whiskey glasses set applications?

- Hotels
- Party
- Wedding breakfast
- Love confession
- Birthday
- Start business
- Celebrating
- Home