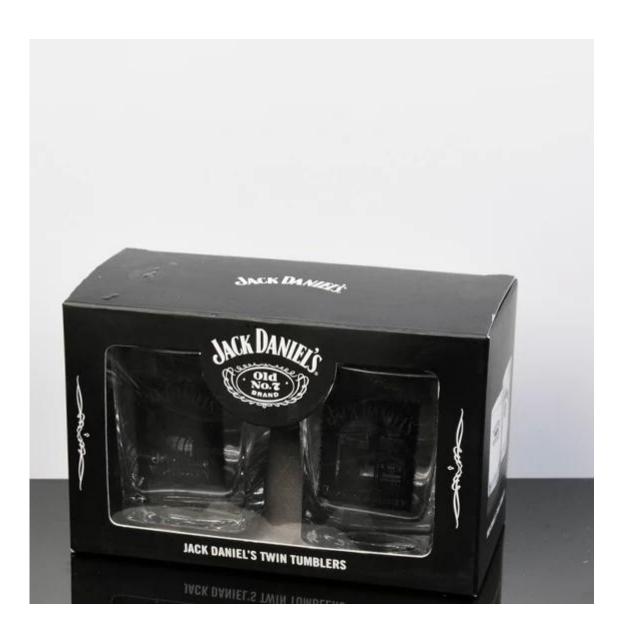

## whiskey glasses setphotos:

What are the whiskey glasses set applications?

- Hotels
- Party
- Wedding breakfast
- Love confession
- Birthday
- Start business
- Celebrating
- Home