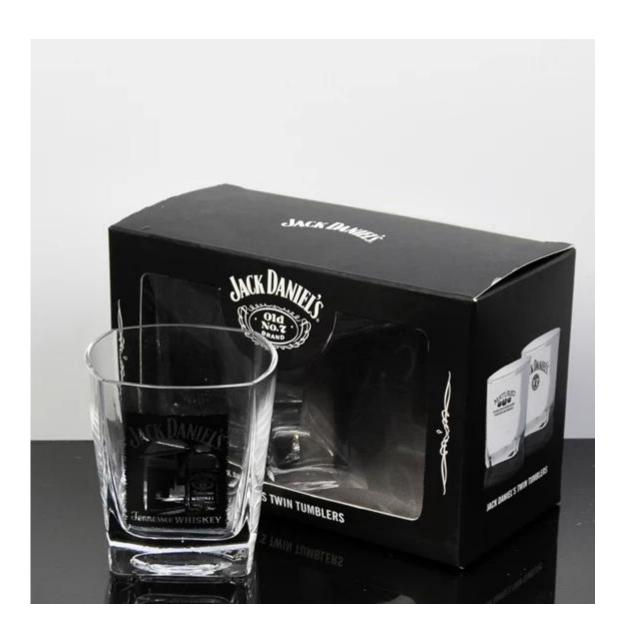

## What are the specifications of whiskey glasses set?

1.SIZE :T5cm\*B3.6cm\*H6cm

2.Capacity :45ml 3.Weight:85g

## whiskey glasses setphotos:

What are the whiskey glasses set applications?

- Hotels
- Party
- Wedding breakfast
- Love confession
- Birthday
- Start business
- Celebrating
- Home