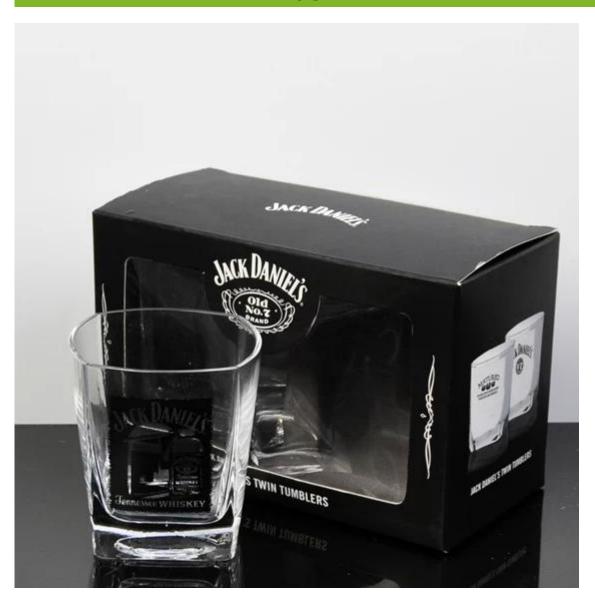

## whiskey glasses setphotos:

What are the whiskey glasses set applications?

- Hotels
- Party
- Wedding breakfast
- Love confession
- Birthday
- Start business
- Celebrating
- Home