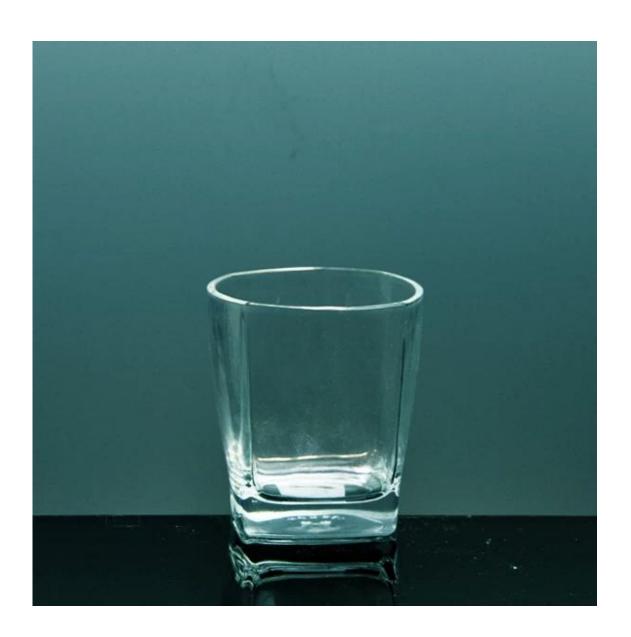

## What are the specifications of whiskey glasses set?

1.SIZE :T5cm\*B3.6cm\*H6cm

2.Capacity :45ml 3.Weight:85g

## whiskey glasses setphotos:

What are the whiskey glasses set applications?

- Hotels
- Party
- Wedding breakfast
- Love confession
- Birthday
- Start business
- Celebrating
- Home