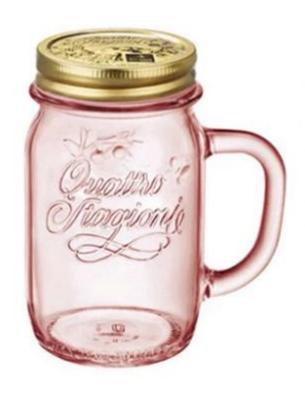

# Mason jar bottles

Mason jar bottles products show:

# What are the specifications of mason jar containers?

| Name:             | Mason jar containers                                                                                                                                                           |
|-------------------|--------------------------------------------------------------------------------------------------------------------------------------------------------------------------------|
| Samples time:     | <ol> <li>5~10 days if at exit shaped and size of glass.</li> <li>15~20 days if need new shape or size of glass.</li> </ol>                                                     |
| Packing:          | <ol> <li>Normal packing,</li> <li>or 36pcs into export carton,</li> <li>Carton with cardboard divider;</li> <li>Paper tray pallet packing;</li> <li>Customized box.</li> </ol> |
| Product capacity: | 500,000~1,000,000 pcs per Month                                                                                                                                                |
| Samples No.:      | RXGJ82                                                                                                                                                                         |
| Payment<br>terms: | Usually pay by T/T,Western Union,L/C or others according to your requirement.                                                                                                  |
| Transportation    | By sea, by air, by express and your shipping agent is acceptable.                                                                                                              |