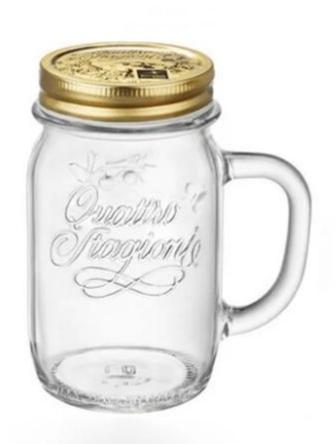

# Mason jar bottles

Mason jar bottles products show:











# What are the specifications of mason jar containers?

| Name:             | Mason jar containers                                                                                                                                                           |
|-------------------|--------------------------------------------------------------------------------------------------------------------------------------------------------------------------------|
| Samples time:     | <ol> <li>5~10 days if at exit shaped and size of glass.</li> <li>15~20 days if need new shape or size of glass.</li> </ol>                                                     |
| Packing:          | <ol> <li>Normal packing,</li> <li>or 36pcs into export carton,</li> <li>Carton with cardboard divider;</li> <li>Paper t