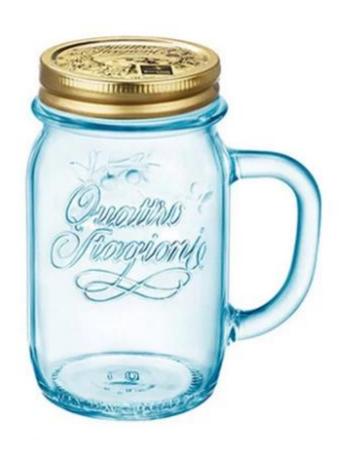

# Mason jar bottles

Mason jar bottles products show:











# What are the specifications of mason jar containers?

| Name:             | Mason jar containers                                                                                                                                                           |
|-------------------|--------------------------------------------------------------------------------------------------------------------------------------------------------------------------------|
| Samples time:     | <ol> <li>5~10 days if at exit shaped and size of glass.</li> <li>15~20 days if need new shape or size of glass.</li> </ol>                                                     |
| Packing:          | <ol> <li>Normal packing,</li> <li>or 36pcs into export carton,</li> <li>Carton with cardboard divider;</li> <li>Paper tra