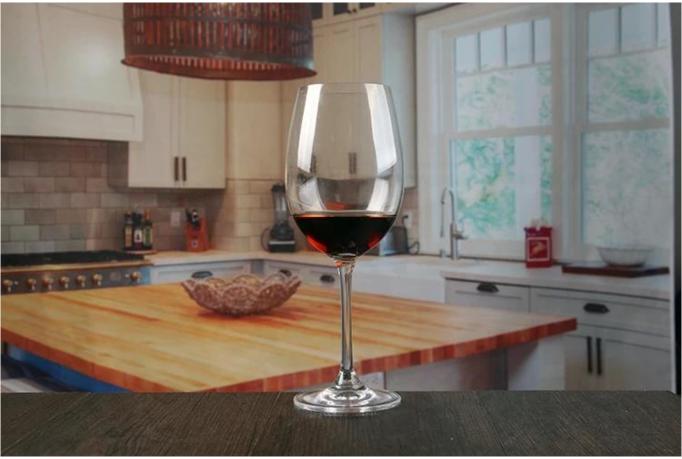

# Big crystal goblet

Big crystal goblet products show:

Big crystal goblet

### What are the specifications of Big crystal goblet?

| Name:                | Big crystal goblet                                                                                                                                                                                                                               |
|----------------------|--------------------------------------------------------------------------------------------------------------------------------------------------------------------------------------------------------------------------------------------------|
|                      | 1. 5~10 days if at exit shaped and size of glass.                                                                                                                                                                                                |
| Jumpies time.        | 2. 15~20 days if need new shape or size of glass.                                                                                                                                                                                                |
| Packing:             | 1. Normal packing, 24 or 36pcs into export carton, Carton with cardboard divider; 2. Paper tray pallet packing; 3. Customized box.                                                                                                               |
| Product capacity:    | 500,000~1,000,000 pcs per Month                                                                                                                                                                                                                  |
| Samples No.:         | RXWG067                                                                                                                                                                                                                                          |
| Payment<br>terms:    | Usually pay by T/T,Western Union,L/C or others according to your requirement.                                                                                                                                                                    |
| Transportation:      | By sea, by air, by express and your shipping agent is acceptable.                                                                                                                                                                                |
| Product<br>features: | <ol> <li>Food safe grade glass body. It doesn't contain BPA, lead, cadmium or any other harmful things to human body;</li> <li>The material is recyclable because it is totally mineral substance;</li> <li>It is environmental safe.</li> </ol> |
| For your choose:     | <ol> <li>Any color painted, frost, electro plate ,pattern laser carver for the finish;</li> <li>Special package like shrink wrap, color gift box, white gift box etc:</li> <li>Different size and shapes meet your needs.</li> </ol>             |

### What are the functions of Big crystal goblet?

- 1)Special design and accurate quality control make sure every piece offered is as perfect as possible.
- 2)Logo customized, pattern, size and color etc. could be done according to your drawings. Decal, Carving, electro plating, sand blasting, paint spraying, etc.
- 3)Packaging: PVC box, Windows box, color box, shrinkage wrap are available to make sure it be can sold directly. Standard export packing assure safety shipment.