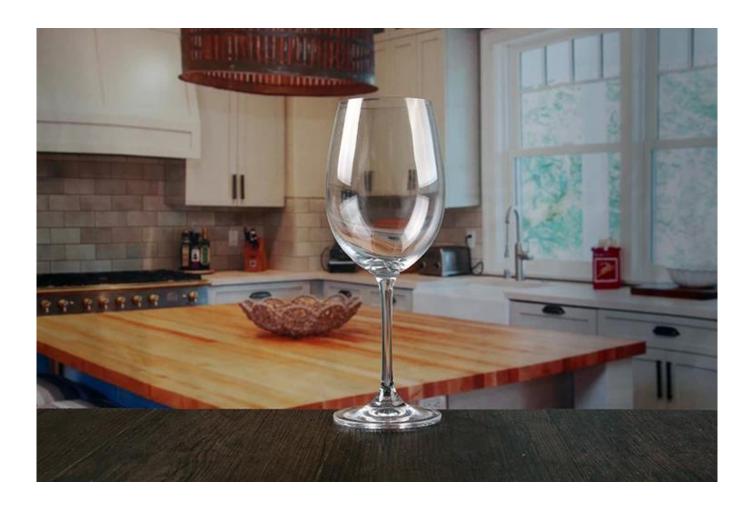

# Big crystal goblet

Big crystal goblet products show:

Big crystal goblet

### What are the specifications of Big crystal goblet?

| Name:                | Big crystal goblet                                                                                                                                                                                                                               |
|----------------------|--------------------------------------------------------------------------------------------------------------------------------------------------------------------------------------------------------------------------------------------------|
|                      | 1. 5~10 days if at exit shaped and size of glass.                                                                                                                                                                                                |
| Jumpies time.        | 2. 15~20 days if need new shape or size of glass.                                                                                                                                                                                                |
| Packing:             | 1. Normal packing, 24 or 36pcs into export carton, Carton with cardboard divider; 2. Paper tray pallet packing; 3. Customized box.                                                                                                               |
| Product capacity:    | 500,000~1,000,000 pcs per Month                                                                                                                                                                                                                  |
| Samples No.:         | RXWG067                                                                                                                                                                                                                                          |
| Payment<br>terms:    | Usually pay by T/T,Western Union,L/C or others according to your requirement.                                                                                                                                                                    |
| Transportation:      | By sea, by air, by express and your shipping agent is acceptable.                                                                                                                                                                                |
| Product<br>features: | <ol> <li>Food safe grade glass body. It doesn't contain BPA, lead, cadmium or any other harmful things to human body;</li> <li>The material is recyclable because it is totally mineral substance;</li> <li>It is environmental safe.</li> </ol> |
| For your choose:     | <ol> <li>Any color painted, frost, electro plate ,pattern laser carver for the finish;</li> <li>Special package like shrink wrap, color gift box, white gift box etc:</li> <li>Different size and shapes meet your needs.</li> </ol>             |