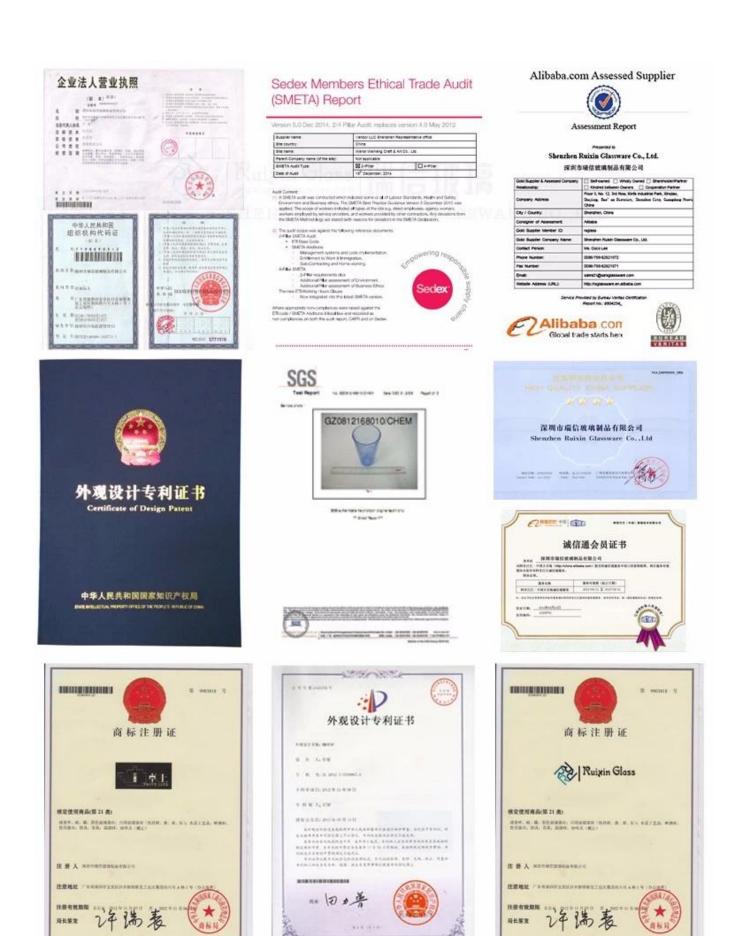

**Company product certification:** 

**FAQ:** 

Q: Can you print our logo on surface of the Big crystal goblet?

A: Yes, for sure. We can make the custom logo on surface of the glass, such as: screen printing, hot stamping, decal logo, frosting, sandblasting, etc.

## Q: what's the certificates for your products?

A: we can provide our certificates for you, such as BV ,FDA, LFGB, ASTM, Dishwasher test, etc.