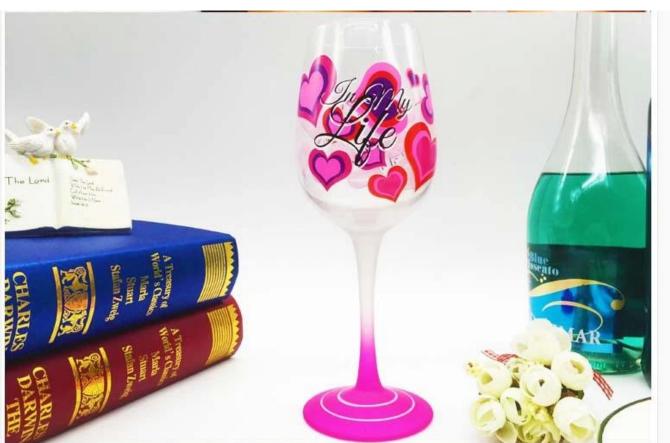

#### Holiday wine glasses photos:

What are the holiday wine glasses applications?

- Hotels
- Party

- Wedding breakfast
- Love confession
- Birthday
- Start business
- Celebrating
- Home