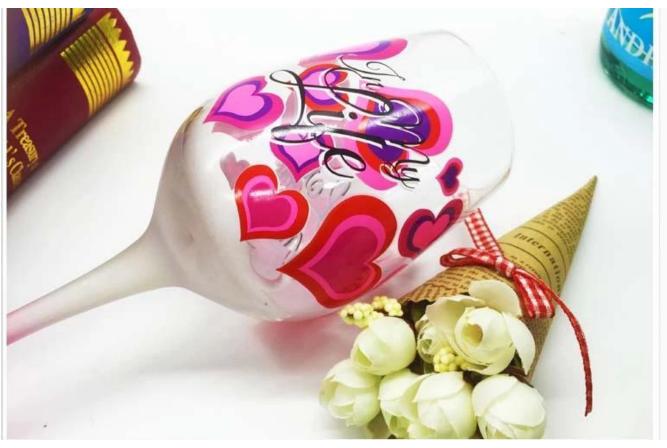

#### Holiday wine glasses photos:

What are the holiday wine glasses applications?

- Hotels
- Party

- Wedding breakfast
- Love confession
- Birthday
- Start business
- Celebrating
- Home