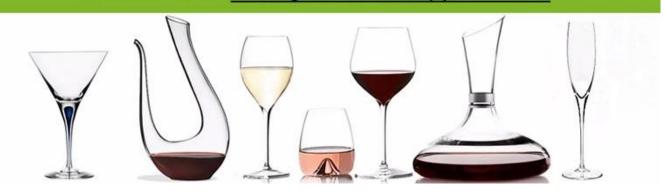

## What are the functions of wine glasses?

- 1. Machine blasted /pressed, elegant pattern, widely use in restaurant/hotel/home/party etc.
- 2. Special design and accurate quality control make sure every piece offered is as perfect as possible.
- 3.Logo customized, pattern, size and color etc. could be done according to your drawings. Decal, Carving, electro plating, sand blasting, paint spraying, etc.
- 4.Packaging: PVC box, Windows box, color box, shrinkage wrap are available to make sure it be can
  - sold directly. Standard export packing assure safety shipment.
- 5. Timely delivery, 12000 square meter self-own warehouse holding large stock to enable our supply.
- 6.Eco-Friendly, pass FDA, CA65, LFGB standard test.

## What are the specifications of wine glasses?

Material: Glass

Category: Wine Glasses

| Item No:    | RXWG169192               |
|-------------|--------------------------|
| Material:   | Glass                    |
| Process:    | Handmade                 |
| Could Pass: | SGS,FDA,BV and LFGB test |