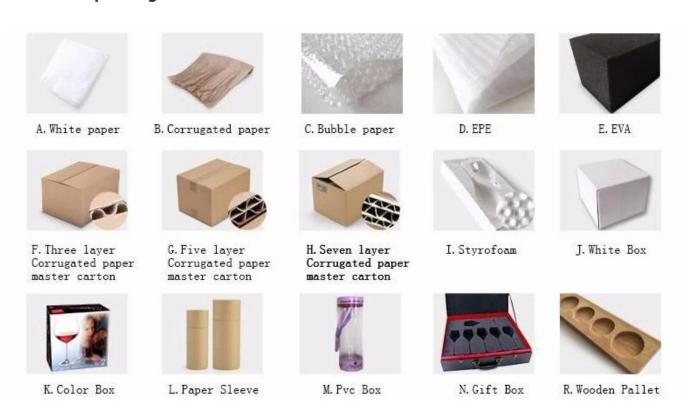

## **Product packing**

## Q: What kind of package for wine glasses?

A: We have inside packaging and outside carton, it is in a 5 ply carton. And we could do clients' customized box.