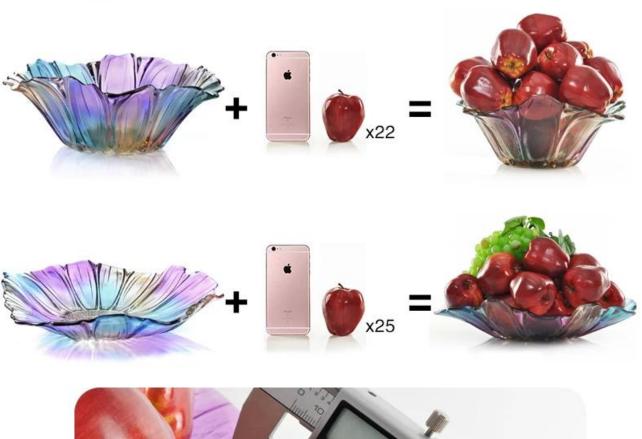

|  |  |  |  |
| features:       | 3. The material is recyclable because it is totally mineral substance;        |  |  |  |  |
|                 | 4. It is environmental safe.                                                  |  |  |  |  |

| 1. | Any | logo | printing      | on the | glass | body.    |
|----|-----|------|---------------|--------|-------|----------|
| 2  | Λ   |      | المصاحبة عمام | £ L    | -14-  | المامر م |

2. Any color painted, frost, electro plate ,pattern laser carver for the finish;

3. Special package like shrink wrap, color gift box, white gift box etc:

4. Open new mould for new glass and some accessories such as wood, plastic or metal as you like;

5. Different size and shapes meet your needs.

## glass fruit Plate photos:

For your

choose:























## SUITABLE FOR ALL KINDS OF HOUSEHOLD STYLE























# What are the glass fruit Plate applications?



- Party
- Wedding breakfast
- Love confession
- Birthday
- Start business
- Celebrating
- Home

## **Our certifications:**





### Sedex Members Ethical Trade Audit (SMETA) Report

Version 5.0 Dec 2014, 2/4 Pillar Audit: replaces version 4.0 May 2012.

| Bussiernene                       | Vendor LLC Bhershen Representative office<br>Onine<br>Trems Wenning Craft & Art Co. Ltd. |        |
|-----------------------------------|------------------------------------------------------------------------------------------|--------|
| Site country:                     |                                                                                          |        |