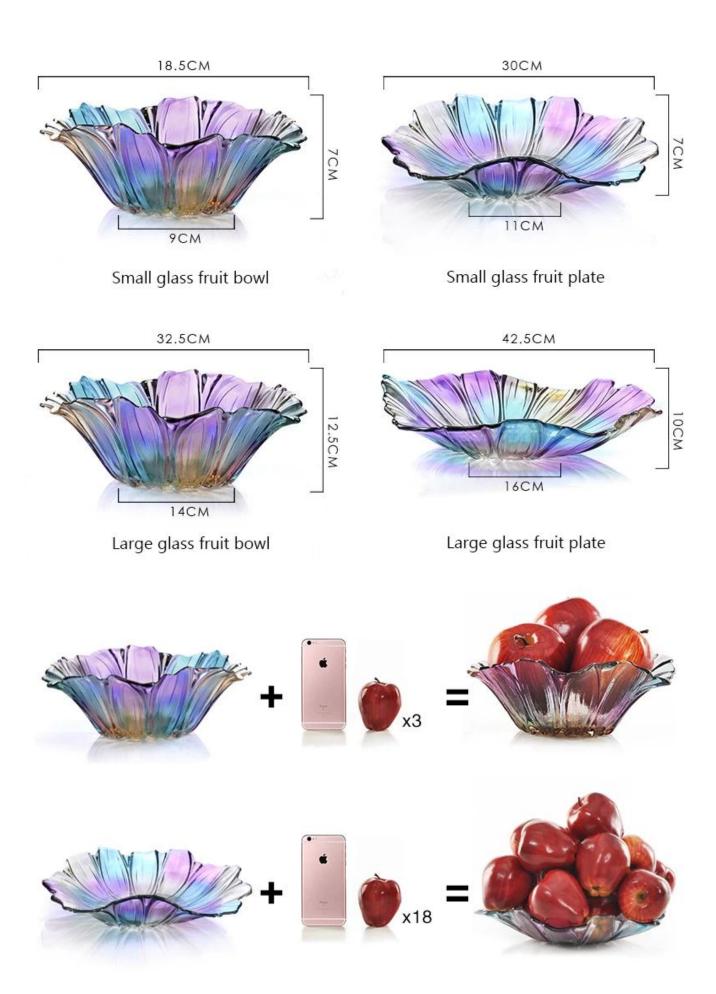

## What are the specifications of glass fruit Plate?

| Item No.:       | No                                                                            |  |  |  |  |
|-----------------|-------------------------------------------------------------------------------|--|--|--|--|
|                 | 110                                                                           |  |  |  |  |
| Size:           | T18.5cm*B9cm*H7cm                                                             |  |  |  |  |
| Material:       | Fruit plate                                                                   |  |  |  |  |
| Process:        | Handmade glass                                                                |  |  |  |  |
| Samples time:   | 1. $5\sim10$ days if at exit shaped and size of glass.                        |  |  |  |  |
| Samples time.   | 2. 15~20 days if need new shape or size of glass.                             |  |  |  |  |
|                 | 1. Normal packing,                                                            |  |  |  |  |
|                 | 24 or 36pcs into export carton,                                               |  |  |  |  |
| Packing:        | Carton with cardboard divider;                                                |  |  |  |  |
|                 | 2. Paper tray pallet packing;                                                 |  |  |  |  |
|                 | 3. Customized box.                                                            |  |  |  |  |
| Product         | 500 000 1 000 000 M H                                                         |  |  |  |  |
| capacity:       | 500,000~1,000,000 pcs per Month                                               |  |  |  |  |
| Delivery time:  | About 30-45days, but if you have a urgent need for the products, we can put   |  |  |  |  |
| Delivery time.  | your order into priority.                                                     |  |  |  |  |
| Payment         | Henry by T/T Western Union L/C or others according to your requirement        |  |  |  |  |
| terms:          | Usually pay by T/T,Western Union,L/C or others according to your requirement. |  |  |  |  |
| Transportation: | By sea, by air, by express and your shipping agent is acceptable.             |  |  |  |  |
|                 | 1. Food safe grade glass body. It doesn't contain BPA, lead, cadmium or any   |  |  |  |  |
|                 | other harmful things to human body;                                           |  |  |  |  |
| Product         | 2. It is freezer safe;                                                        |  |  |  |  |
| features:       | 3. The material is recyclable because it is totally mineral substance;        |  |  |  |  |
|                 | 4. It is environmental safe.                                                  |  |  |  |  |

## glass fruit Plate photos:

For your

choose: