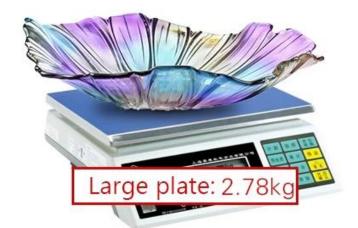

|  |  |  |  |
| features:       | 3. The material is recyclable because it is totally mineral substance;        |  |  |  |  |
|                 | 4. It is environmental safe.                                                  |  |  |  |  |

| 1. | Any | logo | printing      | on the | glass | body.    |
|----|-----|------|---------------|--------|-------|----------|
| 2  | Λ   |      | المصاحبة عمام | £ L    | -14-  | المامر م |

2. Any color painted, frost, electro plate ,pattern laser carver for the finish;

3. Special package like shrink wrap, color gift box, white gift box etc:

4. Open new mould for new glass and some accessories such as wood, plastic or metal as you like;

5. Different size and shapes meet your needs.

## glass fruit Plate photos:

For your

choose:























## SUITABLE FOR ALL KINDS OF HOUSEHOLD STYLE























# What are the glass fruit Plate applications?



- Party
- Wedding breakfast
- Love confession
- Birthday
- Start business
- Celebrating
- Home

## **Our certifications:**





### Sedex Members Ethical Trade Audit (SMETA) Report

Version 5.0 Dec 2014, 2/4 Pillar Audit: replaces version 4.0 May 2012.

| Bussiernene                       | Vendor LLC Bhershen Representative office<br>Onine<br>Trems Wenning Craft & Art Co. Ltd. |        |
|-----------------------------------|------------------------------------------------------------------------------------------|--------|
| Site country:                     |                                                                                          |        |
| Bi