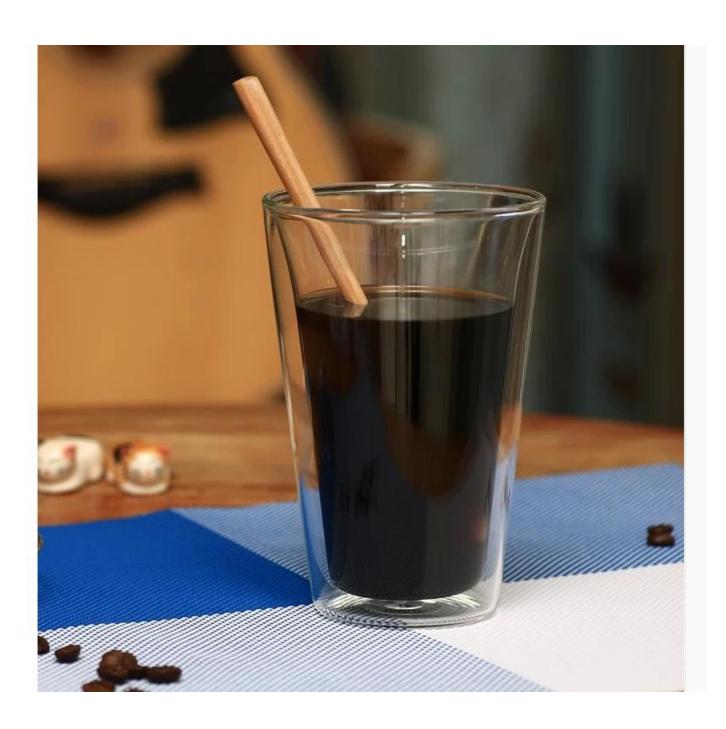

# double walled mugs photos:

What are the double walled mugs applications?

- Hotels
- Party
- Wedding breakfast
- Love confession
- Birthday
- Start business
- Celebrating
- Home