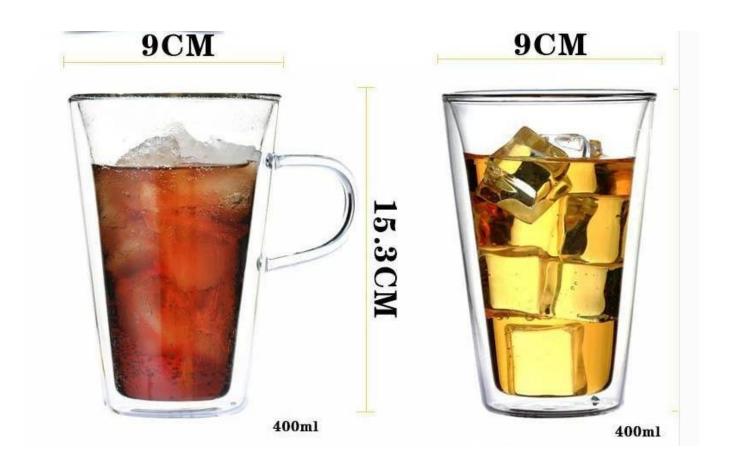

#### What are the specifications of double wall glass cup?

| Item No.:            |                                                                                                                                                                                                                                                                                                                                                                                           |  |  |
|----------------------|-------------------------------------------------------------------------------------------------------------------------------------------------------------------------------------------------------------------------------------------------------------------------------------------------------------------------------------------------------------------------------------------|--|--|
| Size:                | T:9cm B:6.7cm H:15.3cm W:226g C:400ml                                                                                                                                                                                                                                                                                                                                                     |  |  |
| Material:            | Double Walled Mugs                                                                                                                                                                                                                                                                                                                                                                        |  |  |
| Process:             | Handmade process                                                                                                                                                                                                                                                                                                                                                                          |  |  |
| Samples time:        | <ol> <li>5~10 days if at exit shaped and size of glass.</li> <li>15~20 days if need new shape or size of glass.</li> </ol>                                                                                                                                                                                                                                                                |  |  |
| Packing:             | <ol> <li>Normal packing,</li> <li>or 36pcs into export carton,</li> <li>Carton with cardboard divider;</li> <li>Paper tray pallet packing;</li> <li>Customized box.</li> </ol>                                                                                                                                                                                                            |  |  |
| Product capacity:    | 500,000~1,000,000 pcs per Month                                                                                                                                                                                                                                                                                                                                                           |  |  |
| Delivery time:       | About 30-45days,but if you have a urgent need for the products, we can put your order into priority.                                                                                                                                                                                                                                                                                      |  |  |
| Payment terms:       | Usually pay by T/T,Western Union,L/C or others according to your requirement.                                                                                                                                                                                                                                                                                                             |  |  |
| Transportation:      | By sea, by air, by express and your shipping agent is acceptable.                                                                                                                                                                                                                                                                                                                         |  |  |
| Product<br>features: | <ol> <li>Food safe grade glass body. It doesn't contain BPA, lead, cadmium or any other harmful things to human body;</li> <li>It is freezer safe;</li> <li>The material is recyclable because it is totally mineral substance;</li> <li>It is environmental safe.</li> </ol>                                                                                                             |  |  |
| For your<br>choose:  | <ol> <li>Any logo printing on the glass body.</li> <li>Any color painted, frost, electro plate ,pattern laser carver for the finish;</li> <li>Special package like shrink wrap, color gift box, white gift box etc:</li> <li>Open new mould for new glass and some accessories such as wood, plastic or metal as you like;</li> <li>Different size and shapes meet your needs.</li> </ol> |  |  |