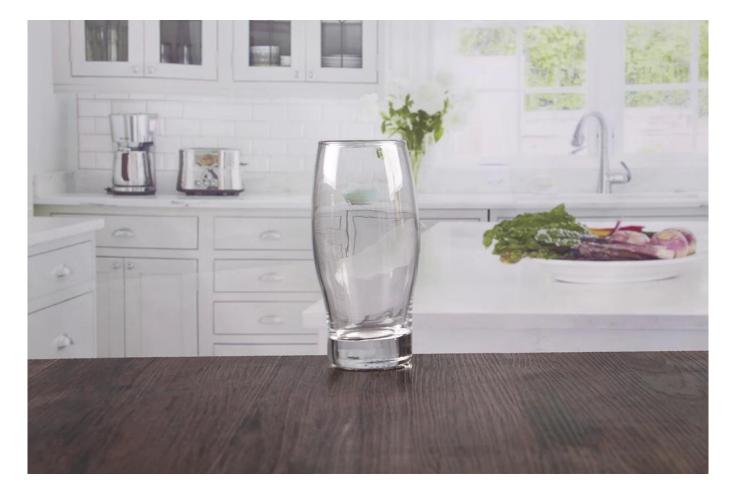

# Handmade 12 oz pint glass clear beer mugs for sale

Clear beer mugs products show:

#### What are the specifications of clear beer mugs?

| Name:                | Clear beer mugs                                                                                                                                                                                                                                      |
|----------------------|------------------------------------------------------------------------------------------------------------------------------------------------------------------------------------------------------------------------------------------------------|
| Samples time:        | <ol> <li>5~10 days if at exit shaped and size of glass.</li> <li>15~20 days if need new shape or size of glass.</li> </ol>                                                                                                                           |
| Packing:             | <ol> <li>Normal packing,</li> <li>24 or 36pcs into export carton,</li> <li>Carton with cardboard divider;</li> <li>Paper tray pallet packing;</li> <li>Customized box.</li> </ol>                                                                    |
| Product<br>capacity: | 360 ML                                                                                                                                                                                                                                               |
| Samples No.:         | RXBR015                                                                                                                                                                                                                                              |
| Payment<br>terms:    | Usually pay by T/T,Western Union,L/C or others according to your requirement.                                                                                                                                                                        |
| Transportation:      | By sea, by air, by express and your shipping agent is acceptable.                                                                                                                                                                                    |
| Product<br>features: | <ol> <li>Food safe grade glass body. It doesn't contain BPA, lead, cadmium or any<br/>other harmful things to human body;</li> <li>The material is recyclable because it is totally mineral substance;</li> <li>It is environmental safe.</li> </ol> |
| For your<br>choose:  | <ol> <li>Any color painted, frost, electro plate ,pattern laser carver for the finish;</li> <li>Special package like shrink wrap, color gift box, white gift box etc:</li> <li>Different size and shapes meet your needs.</li> </ol>                 |