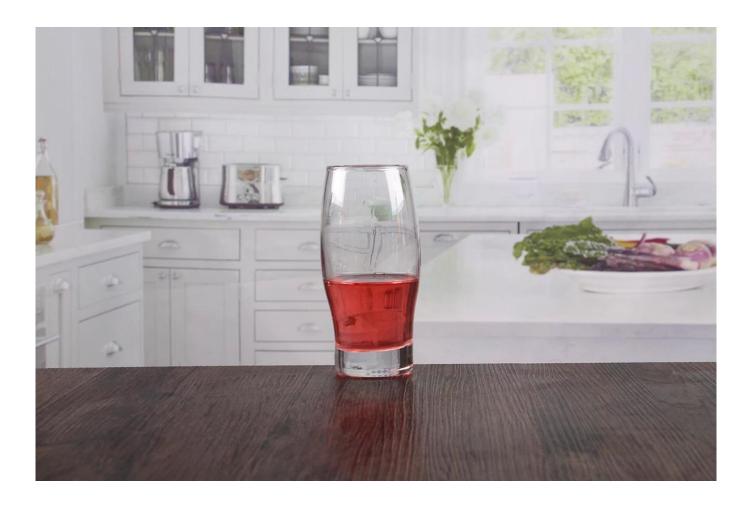

#### What are the specifications of clear beer mugs?

| Name:                | Clear beer mugs                                                                                                                                                                                                                                      |
|----------------------|------------------------------------------------------------------------------------------------------------------------------------------------------------------------------------------------------------------------------------------------------|
| Samples time:        | <ol> <li>5~10 days if at exit shaped and size of glass.</li> <li>15~20 days if need new shape or size of glass.</li> </ol>                                                                                                                           |
| Packing:             | <ol> <li>Normal packing,</li> <li>24 or 36pcs into export carton,</li> <li>Carton with cardboard divider;</li> <li>Paper tray pallet packing;</li> <li>Customized box.</li> </ol>                                                                    |
| Product<br>capacity: | 360 ML                                                                                                                                                                                                                                               |
| Samples No.:         | RXBR015                                                                                                                                                                                                                                              |
| Payment<br>terms:    | Usually pay by T/T,Western Union,L/C or others according to your requirement.                                                                                                                                                                        |
| Transportation:      | By sea, by air, by express and your shipping agent is acceptable.                                                                                                                                                                                    |
| Product<br>features: | <ol> <li>Food safe grade glass body. It doesn't contain BPA, lead, cadmium or any<br/>other harmful things to human body;</li> <li>The material is recyclable because it is totally mineral substance;</li> <li>It is environmental safe.</li> </ol> |
| For your<br>choose:  | <ol> <li>Any color painted, frost, electro plate ,pattern laser carver for the finish;</li> <li>Special package like shrink wrap, color gift box, white gift box etc:</li> <li>Different size and shapes meet your needs.</li> </ol>                 |