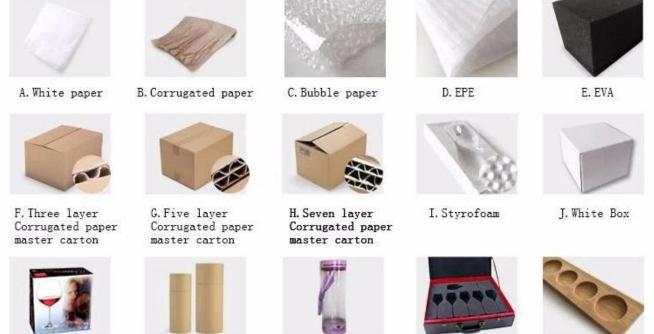

**Product packaging method:** 

K. Color Box

L.Paper Sleeve

M. Pvc Box

R. Wooden Pallet

N. Gift Box