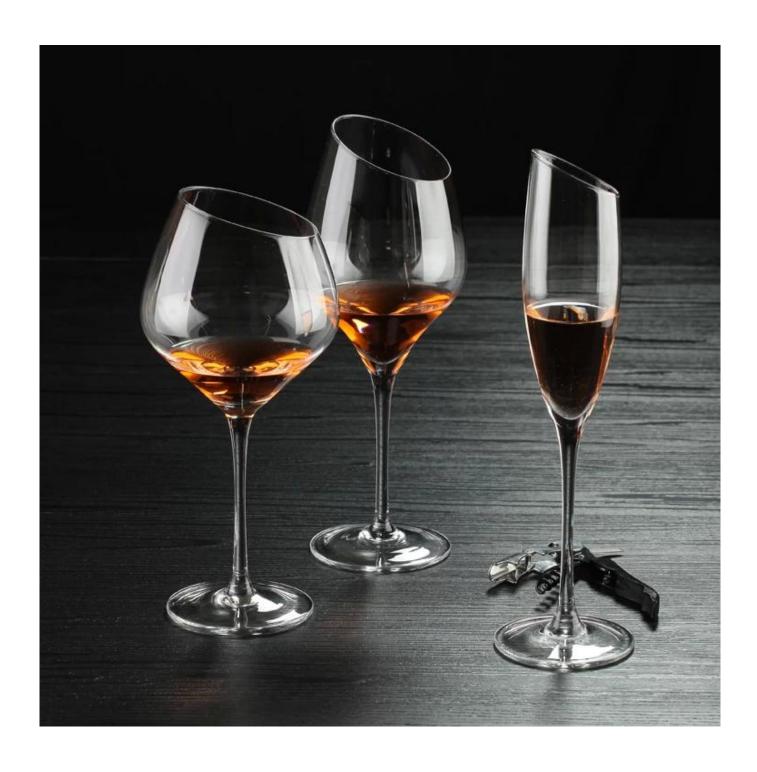

# Hand blown oblique mouth burgundy wine glass slant fancy wine glasses in bulk

**Burgundy wine glass products show:** 