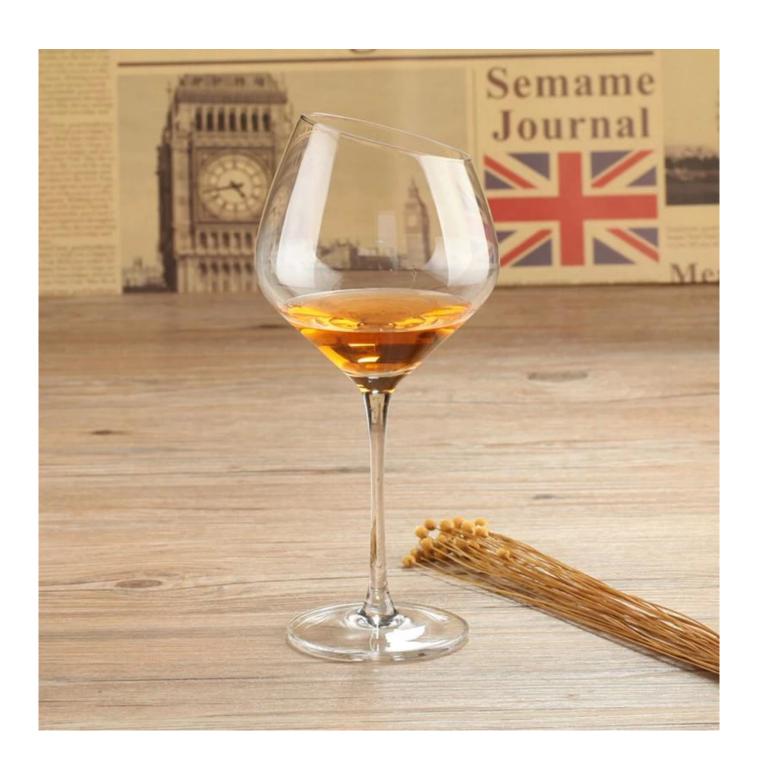

# Hand blown oblique mouth burgundy wine glass slant fancy wine glasses in bulk

**Burgundy wine glass products show:** 