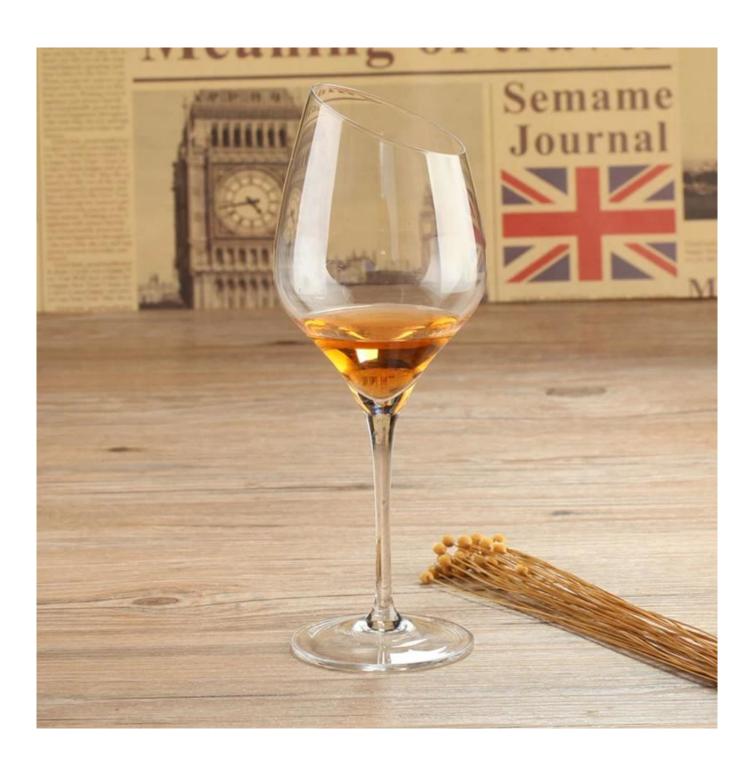

# Hand blown oblique mouth burgundy wine glass slant fancy wine glasses in bulk

**Burgundy wine glass products show:** 