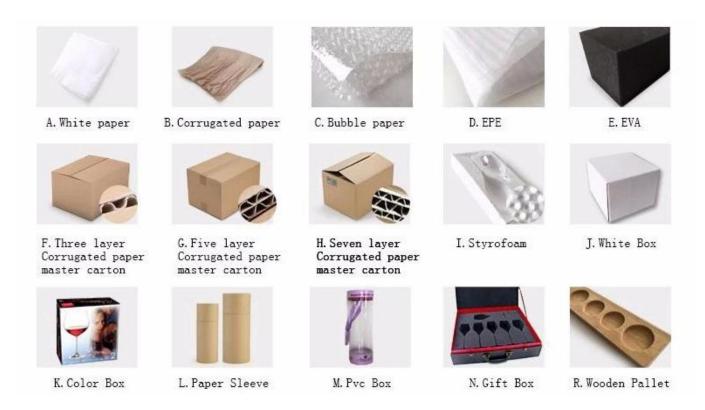

**Product packaging method:** 

**FAQ:** 

### What are the functions of burgundy wine glass?

- 1)Special design and accurate quality control make sure every piece offered is as perfect as possible.
- 2)Logo customized, pattern, size and color etc. could be done according to your drawings. Decal, Carving, electro plating, sand blasting, paint spraying, etc.
- 3)Packaging: PVC box, Windows box, color box, shrinkage wrap are available to make sure it be can sold directly. Standard export packing assure safety shipment.