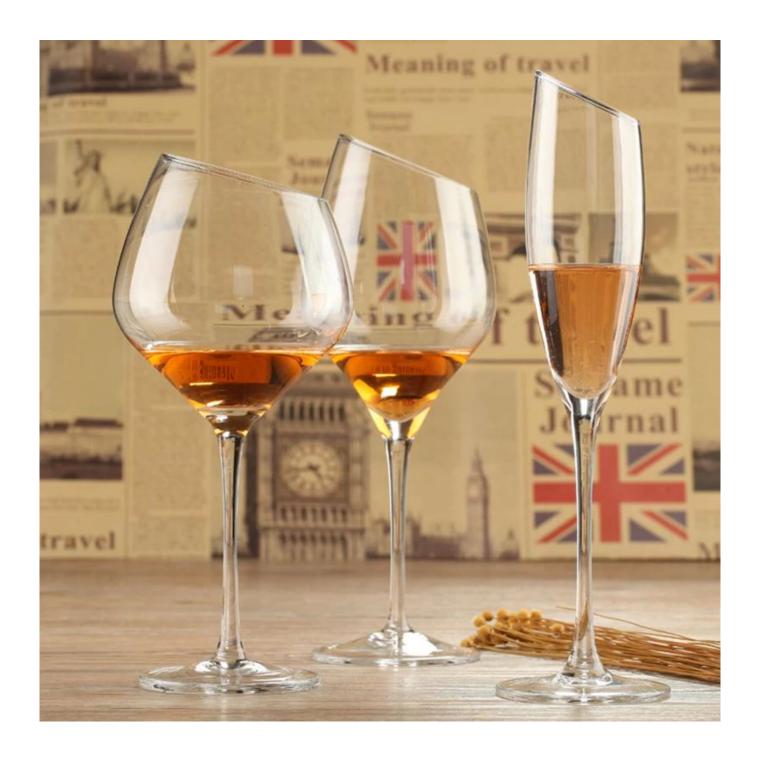

# Hand blown oblique mouth burgundy wine glass slant fancy wine glasses in bulk

**Burgundy wine glass products show:** 

| Product capacity:    | 450ml,190ml,500ml                                                                                                                                                                                                                                |
|----------------------|--------------------------------------------------------------------------------------------------------------------------------------------------------------------------------------------------------------------------------------------------|
| Samples No.:         | RXWG905                                                                                                                                                                                                                                          |
| Payment<br>terms:    | Usually pay by T/T,Western Union,L/C or others according to your requirement.                                                                                                                                                                    |
| Transportation       | By sea, by air, by express and your shipping agent is acceptable.                                                                                                                                                                                |
| Product<br>features: | <ol> <li>Food safe grade glass body. It doesn't contain BPA, lead, cadmium or any other harmful things to human body;</li> <li>The material is recyclable because it is totally mineral substance;</li> <li>It is environmental safe.</li> </ol> |
| For your choose:     | <ol> <li>Any color painted, frost, electro plate ,pattern laser carver for the finish;</li> <li>Special package like shrink wrap, color gift box, white gift box etc:</li> <li>Different size and shapes meet your needs.</li> </ol>             |