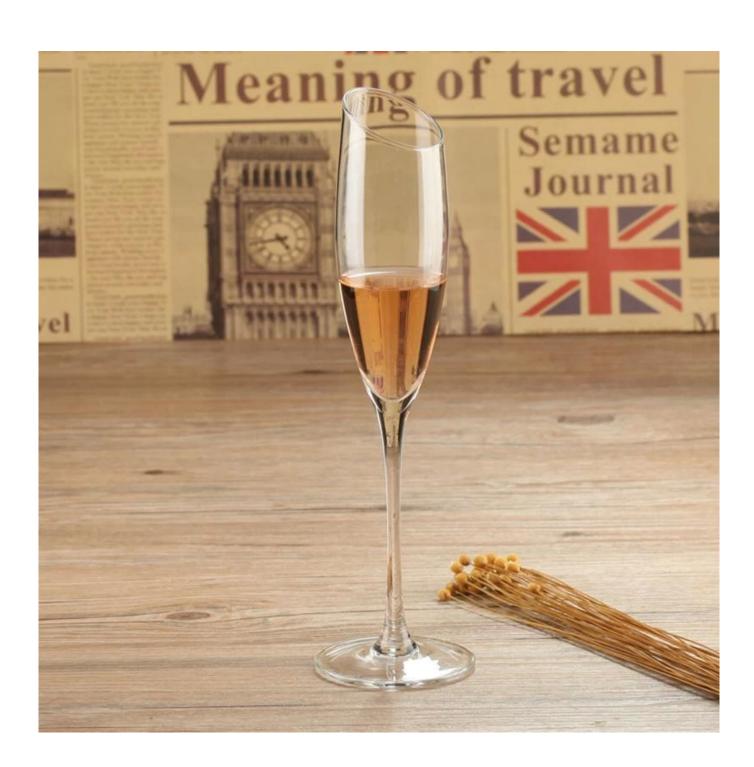

# Hand blown oblique mouth burgundy wine glass slant fancy wine glasses in bulk

**Burgundy wine glass products show:** 