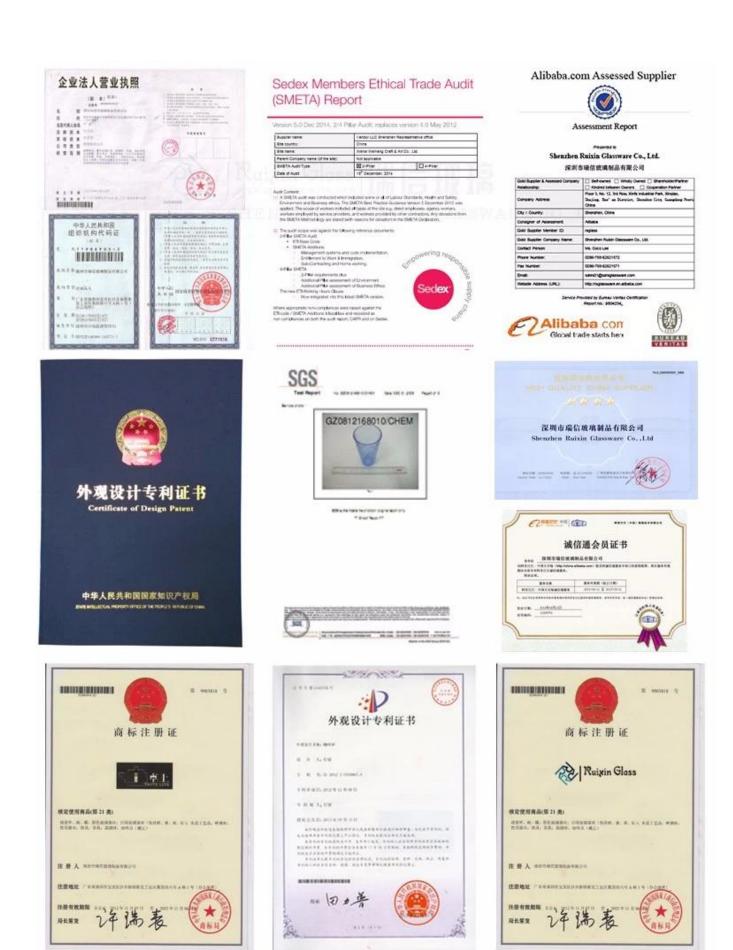

**Company product certification:** 

**FAQ:** 

Q: Can you print our logo on surface of the Inexpensive champagne saucer?

A: Yes, for sure. We can make the custom logo on surface of the glass, such as: screen printing, hot stamping, decal logo, frosting, sandblasting, etc.

## Q: what's the certificates for your products?

A: we can provide our certificates for you, such as BV ,FDA, LFGB, ASTM, Dishwasher test, etc.