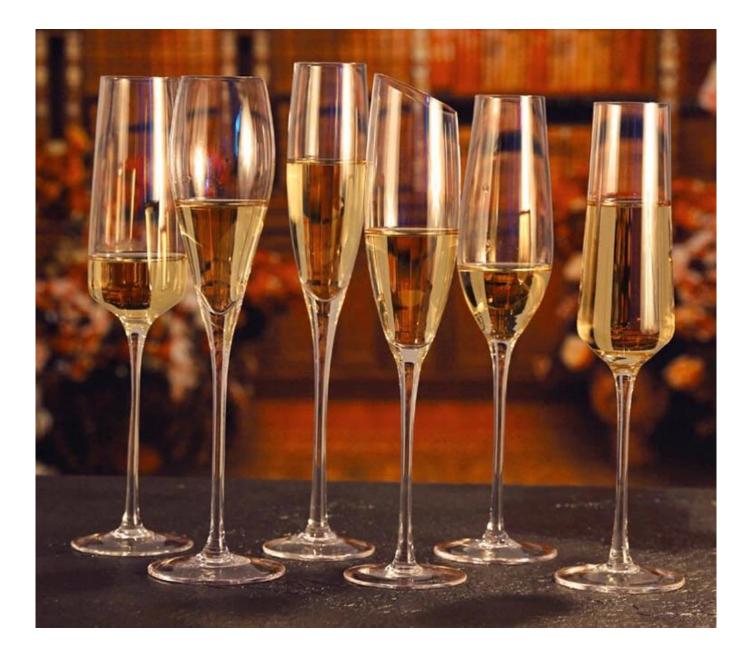

## Hand blown crystal champagne flutes Photo:

## **CRYSTAL CHAMPAGNE CUP**

NINE STYLES FOR YOU TO CHOOSE FROM