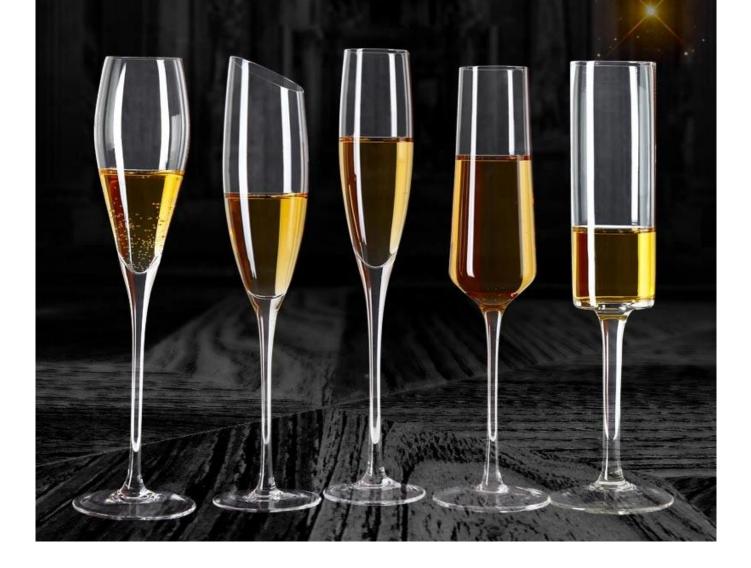

## Hand blown crystal champagne flutes Photo:

## **CRYSTAL CHAMPAGNE CUP**

NINE STYLES FOR YOU TO CHOOSE FROM

## ROUND AND GRACEFUL