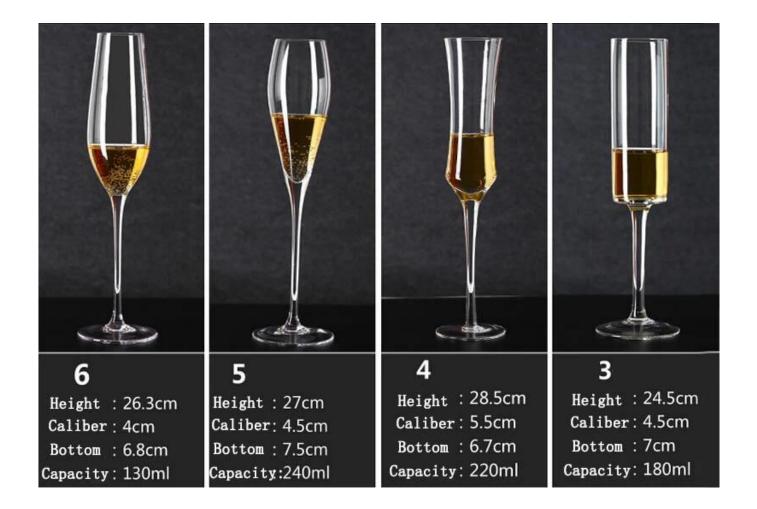

## Product details:

| Product description:                                             | Hand blown crystal champagne flutes   |
|------------------------------------------------------------------|---------------------------------------|
| Product number:                                                  | RXFL923                               |
| Material:                                                        | Crystal                               |
| Size:                                                            | Look at the pictures below            |
| Volume:                                                          | 130ml,180ml,200ml,220ml,240ml,260ml   |
| Packaging method:                                                | 12pcs/box,4 box/CTN                   |
| Payment method:                                                  | L/C,T/T, Western Union, PAYPAL, other |
| MOQ:                                                             | 1000pcs                               |
| Free samples:                                                    | Yes, you can.                         |
| Delivery date                                                    | Our delivery date is about 30-45days  |
| For other questions, please contact our online customer service. |                                       |

## **CRYSTAL CHAMPAGNE CUP**

NINE STYLES FOR YOU TO CHOOSE FROM