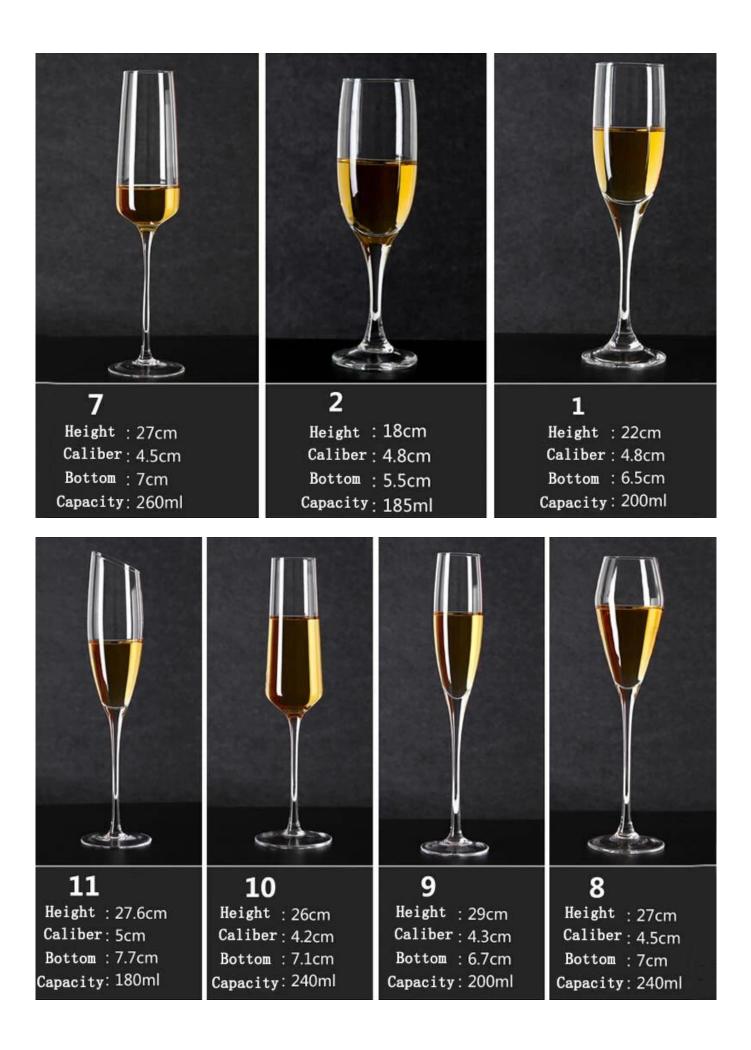

## Product details:

| Product description:                                             | Hand blown crystal champagne flutes   |
|------------------------------------------------------------------|---------------------------------------|
| Product number:                                                  | RXFL923                               |
| Material:                                                        | Crystal                               |
| Size:                                                            | Look at the pictures below            |
| Volume:                                                          | 130ml,180ml,200ml,220ml,240ml,260ml   |
| Packaging method:                                                | 12pcs/box,4 box/CTN                   |
| Payment method:                                                  | L/C,T/T, Western Union, PAYPAL, other |
| MOQ:                                                             | 1000pcs                               |
| Free samples:                                                    | Yes, you can.                         |
| Delivery date                                                    | Our delivery date is about 30-45days  |
| For other questions, please contact our online customer service. |                                       |

## **CRYSTAL CHAMPAGNE CUP**

NINE STYLES FOR YOU TO CHOOSE FROM