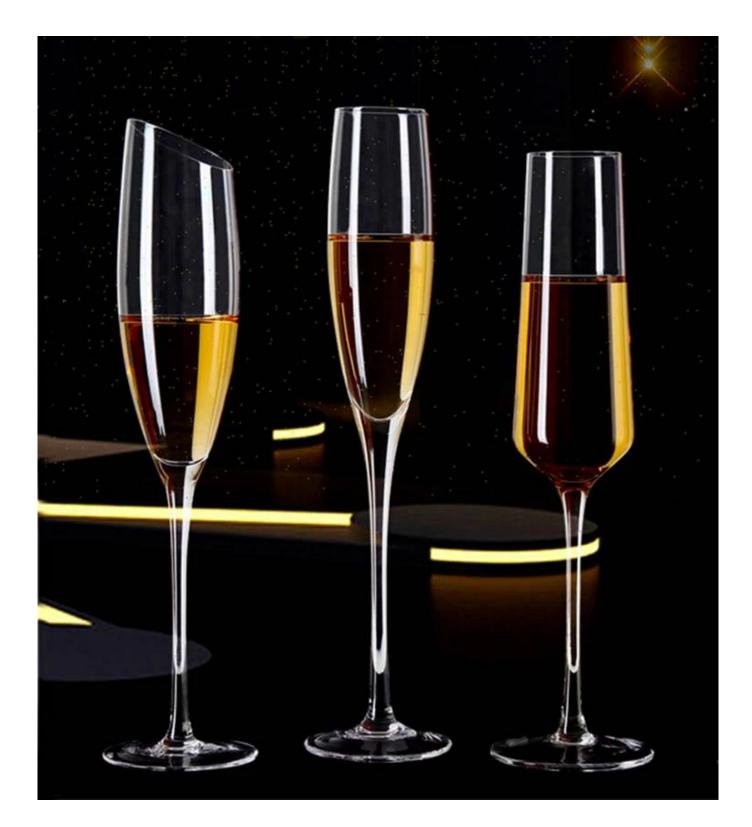

## Hand blown crystal champagne flutes Photo:

## **CRYSTAL CHAMPAGNE CUP**

NINE STYLES FOR YOU TO CHOOSE FROM

## ROUND AND GRACEFUL