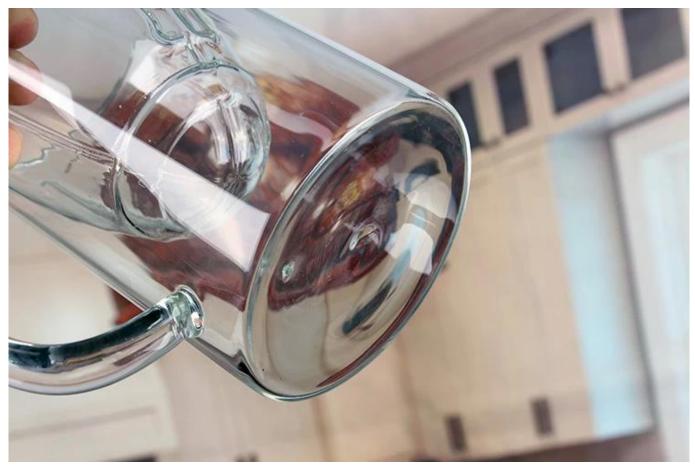

# **Bodum glass cups**

**Bodum glass cups products show:** 











# What are the specifications of bodum glass cups?

| Name:           | Bodum glass cups                                                                 |
|-----------------|----------------------------------------------------------------------------------|
| Samples time:   | 1. $5\sim10$ days if at exit shaped and size of glass.                           |
|                 | 2. 15~20 days if need new shape or size of glass.                                |
| Packing:        | 1. Normal packing,                                                               |
|                 | 24 or 36pcs into export carton,                                                  |
|                 | Carton with cardboard divider;                                                   |
|                 | 2. Pa