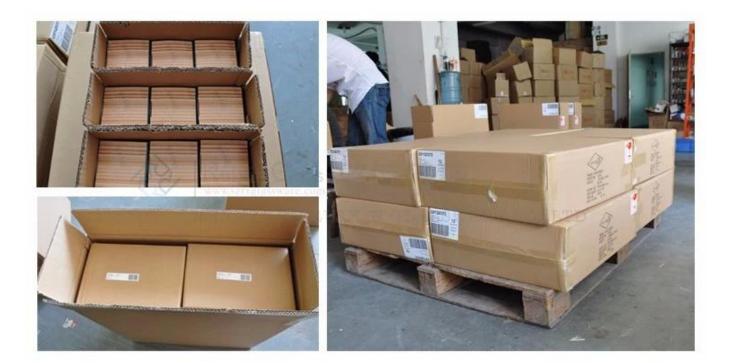

# **Product packing**

A.White paper

F. Three layer Corrugated paper master carton

K. Color Box

B.Corrugated paper

G.Five layer Corrugated paper master carton

L.Paper Sleeve

C.Bubble paper

H.Seven layer Corrugated paper master carton

M. Pvc Box

D. EPE

I. Styrofoam

N.Gift Box

E. EVA

J. White Box

R. Wooden Pallet