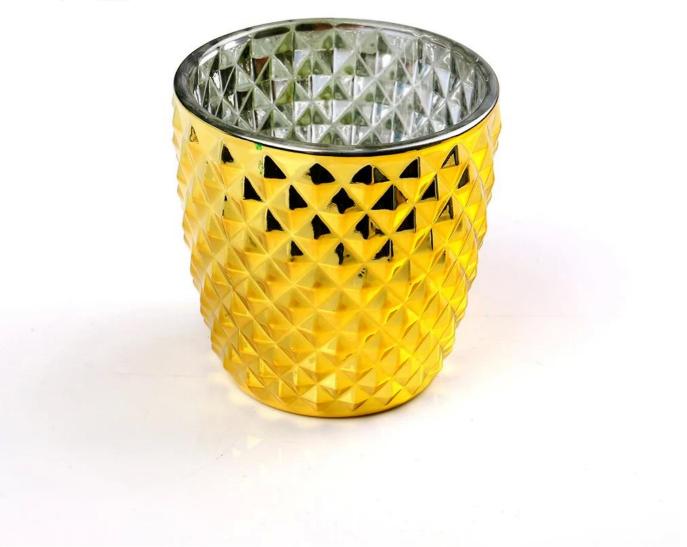

# Gold candlestick holders wholesale in china and gold candlestick holders manufacturer

gold candlestick holders products show:

| Product<br>capacity: | Size: T:9cm B6.4cm H:9cm                                                                                                                                                                                                                             |
|----------------------|------------------------------------------------------------------------------------------------------------------------------------------------------------------------------------------------------------------------------------------------------|
| Samples No.:         | RXCH18011201                                                                                                                                                                                                                                         |
| Payment<br>terms:    | Usually pay by T/T,Western Union,L/C or others according to your requirement.                                                                                                                                                                        |
| Transportation       | : By sea, by air, by express and your shipping agent is acceptable.                                                                                                                                                                                  |
| Product<br>features: | <ol> <li>Food safe grade glass body. It doesn't contain BPA, lead, cadmium or any<br/>other harmful things to human body;</li> <li>The material is recyclable because it is totally mineral substance;</li> <li>It is environmental safe.</li> </ol> |
| For your<br>choose:  | <ol> <li>Any color painted, frost, electro plate ,pattern laser carver for the finish;</li> <li>Special package like shrink wrap, color gift box, white gift box etc:</li> <li>Different size and shapes meet your needs.</li> </ol>                 |