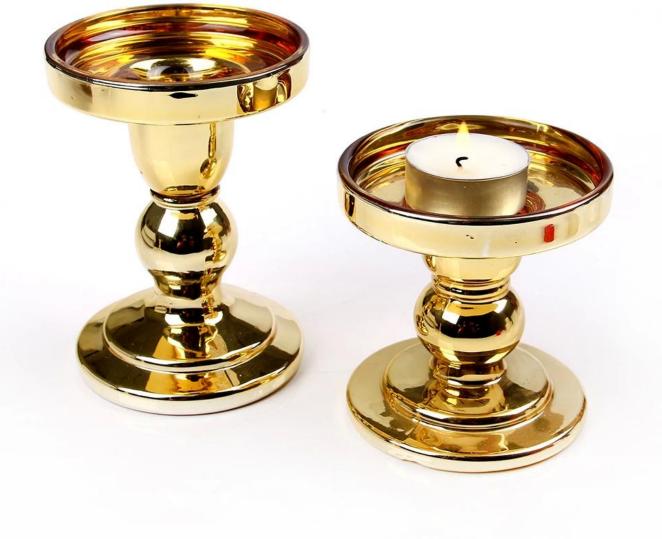

# Gold candlestick holders wholesale in china and gold candlestick holders manufacturer

gold candlestick holders products show:

| Product<br>capacity: | Size: T:9cm B6.4cm H:9cm                                                                                                                                                                                                                             |
|----------------------|------------------------------------------------------------------------------------------------------------------------------------------------------------------------------------------------------------------------------------------------------|
| Samples No.:         | RXCH18011201                                                                                                                                                                                                                                         |
| Payment<br>terms:    | Usually pay by T/T,Western Union,L/C or others according to your requirement.                                                                                                                                                                        |
| Transportation       | : By sea, by air, by express and your shipping agent is acceptable.                                                                                                                                                                                  |
| Product<br>features: | <ol> <li>Food safe grade glass body. It doesn't contain BPA, lead, cadmium or any<br/>other harmful things to human body;</li> <li>The material is recyclable because it is totally mineral substance;</li> <li>It is environmental safe.</li> </ol> |
| For your<br>choose:  | <ol> <li>Any color painted, frost, electro plate ,pattern laser carver for the finish;</li> <li>Special package like shrink wrap, color gift box, white gift box etc:</li> <li>Different size and shapes meet your needs.</li> </ol>                 |