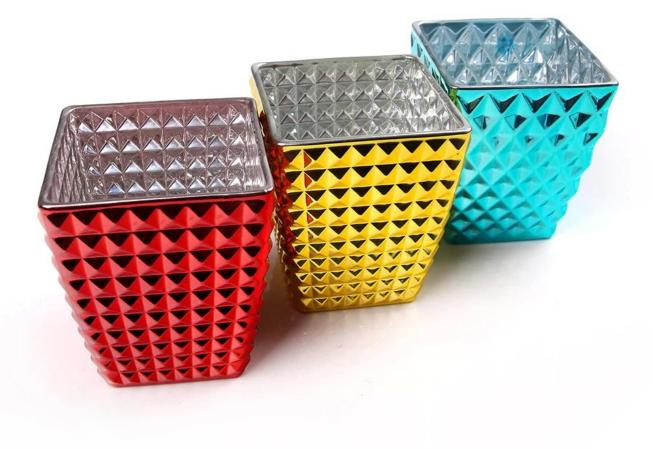

# Gold candlestick holders wholesale in china and gold candlestick holders manufacturer

gold candlestick holders products show:

| Product<br>capacity: | Size: T:9cm B6.4cm H:9cm                                                                                                                                                                                                                             |
|----------------------|------------------------------------------------------------------------------------------------------------------------------------------------------------------------------------------------------------------------------------------------------|
| Samples No.:         | RXCH18011201                                                                                                                                                                                                                                         |
| Payment<br>terms:    | Usually pay by T/T,Western Union,L/C or others according to your requirement.                                                                                                                                                                        |
| Transportation       | : By sea, by air, by express and your shipping agent is acceptable.                                                                                                                                                                                  |
| Product<br>features: | <ol> <li>Food safe grade glass body. It doesn't contain BPA, lead, cadmium or any<br/>other harmful things to human body;</li> <li>The material is recyclable because it is totally mineral substance;</li> <li>It is environmental safe.</li> </ol> |
| For your<br>choose:  | <ol> <li>Any color painted, frost, electro plate ,pattern laser carver for the finish;</li> <li>Special package like shrink wrap, color gift box, white gift box etc:</li> <li>Different size and shapes meet your needs.</li> </ol>                 |