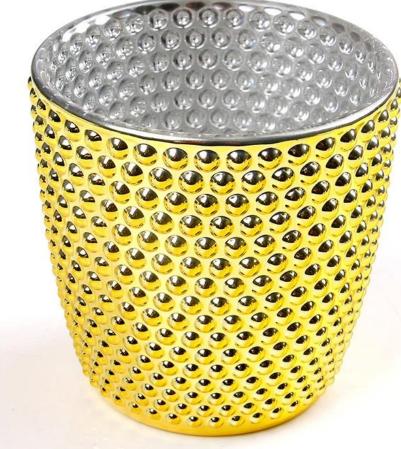

# Gold candlestick holders wholesale in china and gold candlestick holders manufacturer

gold candlestick holders products show:

| Product<br>capacity: | Size: T:9cm B6.4cm H:9cm                                                                                                                                                                                                                             |
|----------------------|------------------------------------------------------------------------------------------------------------------------------------------------------------------------------------------------------------------------------------------------------|
| Samples No.:         | RXCH18011201                                                                                                                                                                                                                                         |
| Payment<br>terms:    | Usually pay by T/T,Western Union,L/C or others according to your requirement.                                                                                                                                                                        |
| Transportation       | : By sea, by air, by express and your shipping agent is acceptable.                                                                                                                                                                                  |
| Product<br>features: | <ol> <li>Food safe grade glass body. It doesn't contain BPA, lead, cadmium or any<br/>other harmful things to human body;</li> <li>The material is recyclable because it is totally mineral substance;</li> <li>It is environmental safe.</li> </ol> |
| For your<br>choose:  | <ol> <li>Any color painted, frost, electro plate ,pattern laser carver for the finish;</li> <li>Special package like shrink wrap, color gift box, white gift box etc:</li> <li>Different size and shapes meet your needs.</li> </ol>                 |