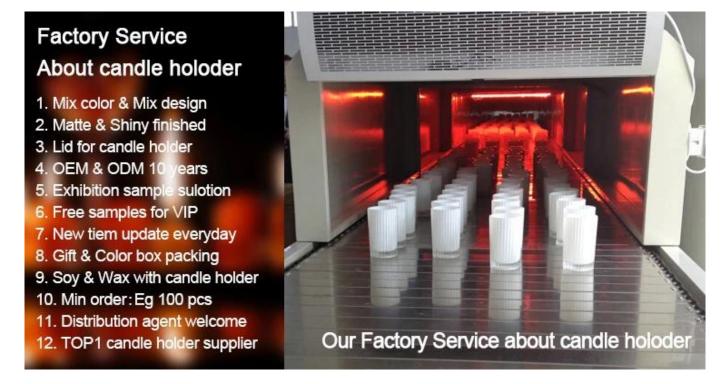

#### What are the functions of gold candlestick holders?

1)Special design and accurate quality control make sure every piece offered is as perfect as possible.

2)Logo customized, pattern, size and color etc. could be done according to your drawings. Decal, Carving, electro plating, sand blasting, paint spraying, etc.

3)Packaging : PVC box, Windows box, color box, shrinkage wrap are available to make sure it be can sold directly. Standard export packing assure safety shipment.

#### Product packaging method:

A.White paper

F. Three layer Corrugated paper master carton

K. Color Box

B.Corrugated paper

G.Five layer Corrugated paper master carton

L.Paper Sleeve

C.Bubble paper

H.Seven layer Corrugated paper master carton

M. Pvc Box

D. EPE

I. Styrofoam

N.Gift Box

Co)

J. White Box

E. EVA