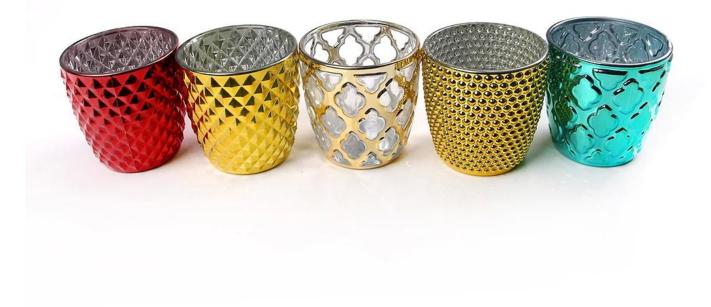

# Gold candlestick holders wholesale in china and gold candlestick holders manufacturer

gold candlestick holders products show:

| Product<br>capacity: | Size: T:9cm B6.4cm H:9cm                                                                                                                                                                                                                             |
|----------------------|------------------------------------------------------------------------------------------------------------------------------------------------------------------------------------------------------------------------------------------------------|
| Samples No.:         | RXCH18011201                                                                                                                                                                                                                                         |
| Payment<br>terms:    | Usually pay by T/T,Western Union,L/C or others according to your requirement.                                                                                                                                                                        |
| Transportation       | : By sea, by air, by express and your shipping agent is acceptable.                                                                                                                                                                                  |
| Product<br>features: | <ol> <li>Food safe grade glass body. It doesn't contain BPA, lead, cadmium or any<br/>other harmful things to human body;</li> <li>The material is recyclable because it is totally mineral substance;</li> <li>It is environmental safe.</li> </ol> |
| For your<br>choose:  | <ol> <li>Any color painted, frost, electro plate ,pattern laser carver for the finish;</li> <li>Special package like shrink wrap, color gift box, white gift box etc:</li> <li>Different size and shapes meet your needs.</li> </ol>                 |