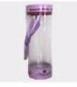

# Gold candlestick holders wholesale in china and gold candlestick holders manufacturer

gold candlestick holders products show:

| Product<br>capacity: | Size: T:9cm B6.4cm H:9cm                                                                                                                                                                                                                             |
|----------------------|------------------------------------------------------------------------------------------------------------------------------------------------------------------------------------------------------------------------------------------------------|
| Samples No.:         | RXCH18011201                                                                                                                                                                                                                                         |
| Payment<br>terms:    | Usually pay by T/T,Western Union,L/C or others according to your requirement.                                                                                                                                                                        |
| Transportation       | : By sea, by air, by express and your shipping agent is acceptable.                                                                                                                                                                                  |
| Product<br>features: | <ol> <li>Food safe grade glass body. It doesn't contain BPA, lead, cadmium or any<br/>other harmful things to human body;</li> <li>The material is recyclable because it is totally mineral substance;</li> <li>It is environmental safe.</li> </ol> |
| For your<br>choose:  | <ol> <li>Any color painted, frost, electro plate ,pattern laser carver for the finish;</li> <li>Special package like shrink wrap, color gift box, white gift box etc:</li> <li>Different size and shapes meet your needs.</li> </ol>                 |