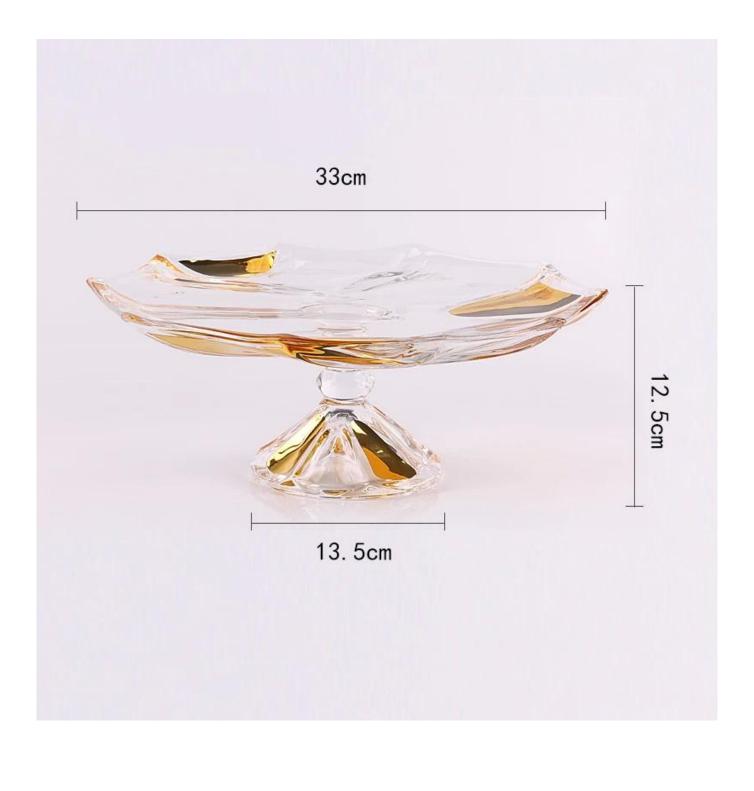

# What are the specifications of glass fruit plate?

| T:33cm B:13.5cm H:12.5cm                                                                              |  |  |  |
|-------------------------------------------------------------------------------------------------------|--|--|--|
| T:33cm B:13.5cm H:18.5cm                                                                              |  |  |  |
| Glass fruit plate                                                                                     |  |  |  |
| Making machine                                                                                        |  |  |  |
| 1. 5~10 days if at exit shaped and size of glass.                                                     |  |  |  |
| 2. 15~20 days if need new shape or size of glass.                                                     |  |  |  |
| 1. Normal packing,                                                                                    |  |  |  |
| 24 or 36pcs into export carton,                                                                       |  |  |  |
| Carton with cardboard divider;                                                                        |  |  |  |
| 2. Paper tray pallet packing;                                                                         |  |  |  |
| 3. Customized box.                                                                                    |  |  |  |
| 500,000~1,000,000 pcs per Month                                                                       |  |  |  |
|                                                                                                       |  |  |  |
| About 30-45days, but if you have a urgent need for the products, we can put your order into priority. |  |  |  |
| Usually pay by T/T,Western Union,L/C or others according to your requirement.                         |  |  |  |
| By sea, by air, by express and your shipping agent is acceptable.                                     |  |  |  |
| 1. Food safe grade glass body. It doesn't contain BPA, lead, cadmium or any                           |  |  |  |
| other harmful things to human body;                                                                   |  |  |  |
| 2. It is freezer safe;                                                                                |  |  |  |
| atures: 3. The material is recyclable because it is totally mineral substance;                        |  |  |  |
| 4. It is environmental safe.                                                                          |  |  |  |
| 1. Any logo printing on the glass body.                                                               |  |  |  |
| 2. Any color painted, frost, electro plate ,pattern laser carver for the finish;                      |  |  |  |
| 3. Special package like shrink wrap, color gift box, white gift box etc:                              |  |  |  |
| 4. Open new mould for new glass and some accessories such as wood, plastic                            |  |  |  |
| or metal as you like;                                                                                 |  |  |  |
| 5. Different size and shapes meet your needs.                                                         |  |  |  |
|                                                                                                       |  |  |  |