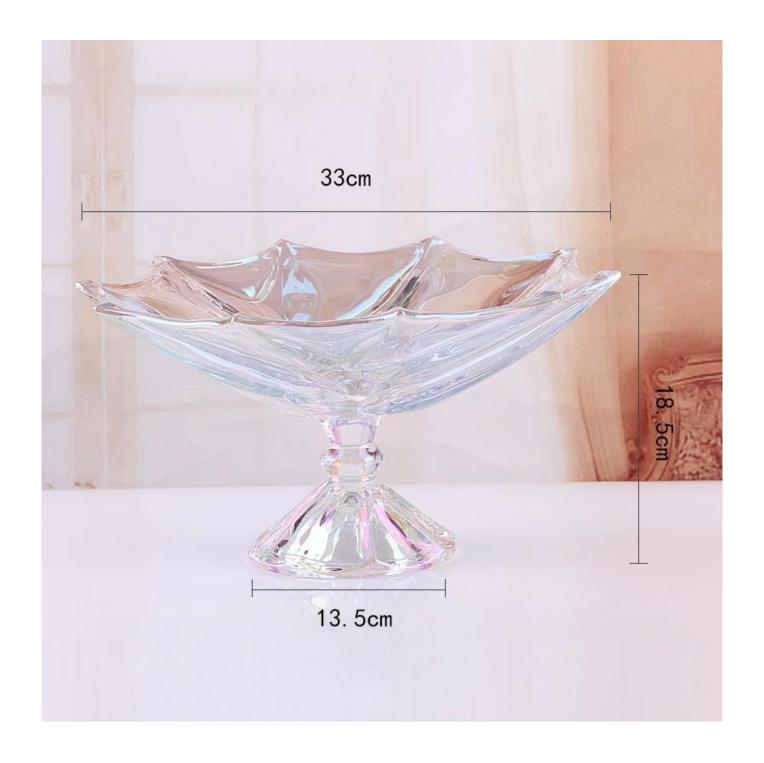

# What are the specifications of glass fruit plate?

| T:33cm B:13.5cm H:12.5cm                                                                              |  |  |  |
|-------------------------------------------------------------------------------------------------------|--|--|--|
| T:33cm B:13.5cm H:18.5cm                                                                              |  |  |  |
| Glass fruit plate                                                                                     |  |  |  |
| Making machine                                                                                        |  |  |  |
| 1. 5~10 days if at exit shaped and size of glass.                                                     |  |  |  |
| 2. 15~20 days if need new shape or size of glass.                                                     |  |  |  |
| 1. Normal packing,                                                                                    |  |  |  |
| 24 or 36pcs into export carton,                                                                       |  |  |  |
| Carton with cardboard divider;                                                                        |  |  |  |
| 2. Paper tray pallet packing;                                                                         |  |  |  |
| 3. Customized box.                                                                                    |  |  |  |
| 500,000~1,000,000 pcs per Month                                                                       |  |  |  |
|                                                                                                       |  |  |  |
| About 30-45days, but if you have a urgent need for the products, we can put your order into priority. |  |  |  |
| Usually pay by T/T,Western Union,L/C or others according to your requirement.                         |  |  |  |
| By sea, by air, by express and your shipping agent is acceptable.                                     |  |  |  |
| 1. Food safe grade glass body. It doesn't contain BPA, lead, cadmium or any                           |  |  |  |
| other harmful things to human body;                                                                   |  |  |  |
| 2. It is freezer safe;                                                                                |  |  |  |
| atures: 3. The material is recyclable because it is totally mineral substance;                        |  |  |  |
| 4. It is environmental safe.                                                                          |  |  |  |
| 1. Any logo printing on the glass body.                                                               |  |  |  |
| 2. Any color painted, frost, electro plate ,pattern laser carver for the finish;                      |  |  |  |
| 3. Special package like shrink wrap, color gift box, white gift box etc:                              |  |  |  |
| 4. Open new mould for new glass and some accessories such as wood, plastic                            |  |  |  |
| or metal as you like;                                                                                 |  |  |  |
| 5. Different size and shapes meet your needs.                                                         |  |  |  |
|                                                                                                       |  |  |  |