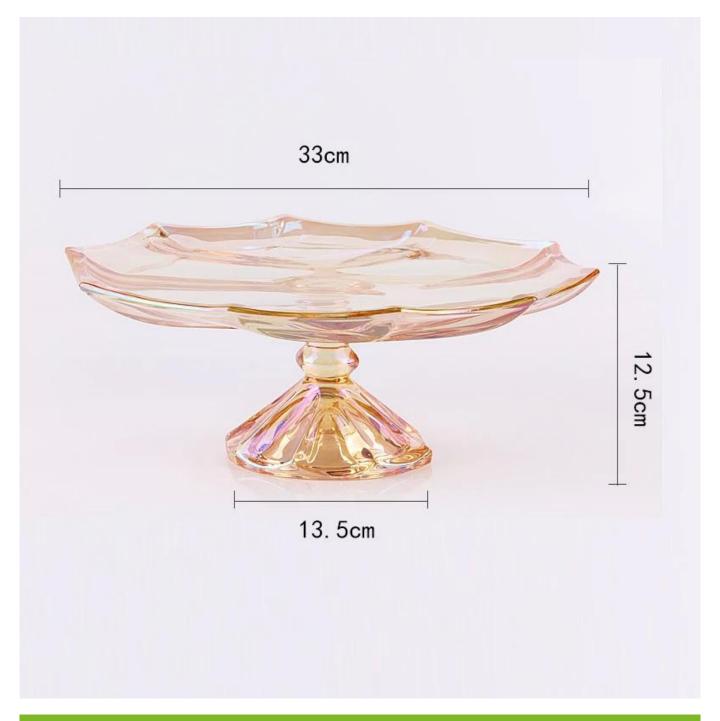

# What are the specifications of glass fruit plate?

| T:33cm B:13.5cm H:12.5cm                                                                              |  |  |  |
|-------------------------------------------------------------------------------------------------------|--|--|--|
| T:33cm B:13.5cm H:18.5cm                                                                              |  |  |  |
| Glass fruit plate                                                                                     |  |  |  |
| Making machine                                                                                        |  |  |  |
| 1. 5~10 days if at exit shaped and size of glass.                                                     |  |  |  |
| 2. 15~20 days if need new shape or size of glass.                                                     |  |  |  |
| 1. Normal packing,                                                                                    |  |  |  |
| 24 or 36pcs into export carton,                                                                       |  |  |  |
| Carton with cardboard divider;                                                                        |  |  |  |
| 2. Paper tray pallet packing;                                                                         |  |  |  |
| 3. Customized box.                                                                                    |  |  |  |
| 500,000~1,000,000 pcs per Month                                                                       |  |  |  |
|                                                                                                       |  |  |  |
| About 30-45days, but if you have a urgent need for the products, we can put your order into priority. |  |  |  |
| Usually pay by T/T,Western Union,L/C or others according to your requirement.                         |  |  |  |
| By sea, by air, by express and your shipping agent is acceptable.                                     |  |  |  |
| 1. Food safe grade glass body. It doesn't contain BPA, lead, cadmium or any                           |  |  |  |
| other harmful things to human body;                                                                   |  |  |  |
| 2. It is freezer safe;                                                                                |  |  |  |
| atures: 3. The material is recyclable because it is totally mineral substance;                        |  |  |  |
| 4. It is environmental safe.                                                                          |  |  |  |
| 1. Any logo printing on the glass body.                                                               |  |  |  |
| 2. Any color painted, frost, electro plate ,pattern laser carver for the finish;                      |  |  |  |
| 3. Special package like shrink wrap, color gift box, white gift box etc:                              |  |  |  |
| 4. Open new mould for new glass and some accessories such as wood, plastic                            |  |  |  |
| or metal as you like;                                                                                 |  |  |  |
| 5. Different size and shapes meet your needs.                                                         |  |  |  |
|                                                                                                       |  |  |  |