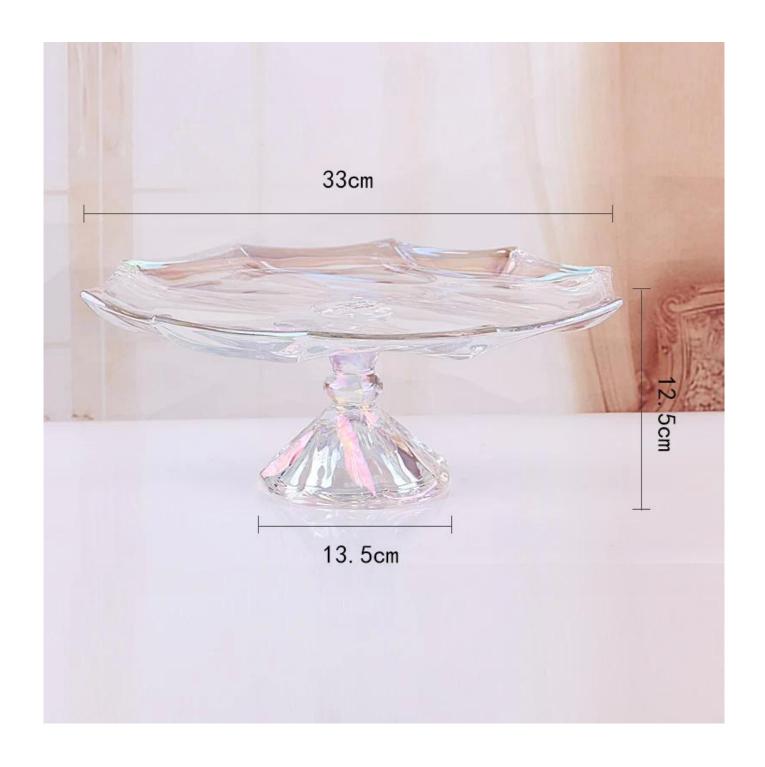

# What are the specifications of glass fruit plate?

| T:33cm B:13.5cm H:12.5cm                                                                              |  |  |  |
|-------------------------------------------------------------------------------------------------------|--|--|--|
| T:33cm B:13.5cm H:18.5cm                                                                              |  |  |  |
| Glass fruit plate                                                                                     |  |  |  |
| Making machine                                                                                        |  |  |  |
| 1. 5~10 days if at exit shaped and size of glass.                                                     |  |  |  |
| 2. 15~20 days if need new shape or size of glass.                                                     |  |  |  |
| 1. Normal packing,                                                                                    |  |  |  |
| 24 or 36pcs into export carton,                                                                       |  |  |  |
| Carton with cardboard divider;                                                                        |  |  |  |
| 2. Paper tray pallet packing;                                                                         |  |  |  |
| 3. Customized box.                                                                                    |  |  |  |
| 500,000~1,000,000 pcs per Month                                                                       |  |  |  |
|                                                                                                       |  |  |  |
| About 30-45days, but if you have a urgent need for the products, we can put your order into priority. |  |  |  |
| Usually pay by T/T,Western Union,L/C or others according to your requirement.                         |  |  |  |
| By sea, by air, by express and your shipping agent is acceptable.                                     |  |  |  |
| 1. Food safe grade glass body. It doesn't contain BPA, lead, cadmium or any                           |  |  |  |
| other harmful things to human body;                                                                   |  |  |  |
| 2. It is freezer safe;                                                                                |  |  |  |
| atures: 3. The material is recyclable because it is totally mineral substance;                        |  |  |  |
| 4. It is environmental safe.                                                                          |  |  |  |
| 1. Any logo printing on the glass body.                                                               |  |  |  |
| 2. Any color painted, frost, electro plate ,pattern laser carver for the finish;                      |  |  |  |
| 3. Special package like shrink wrap, color gift box, white gift box etc:                              |  |  |  |
| 4. Open new mould for new glass and some accessories such as wood, plastic                            |  |  |  |
| or metal as you like;                                                                                 |  |  |  |
| 5. Different size and shapes meet your needs.                                                         |  |  |  |
|                                                                                                       |  |  |  |