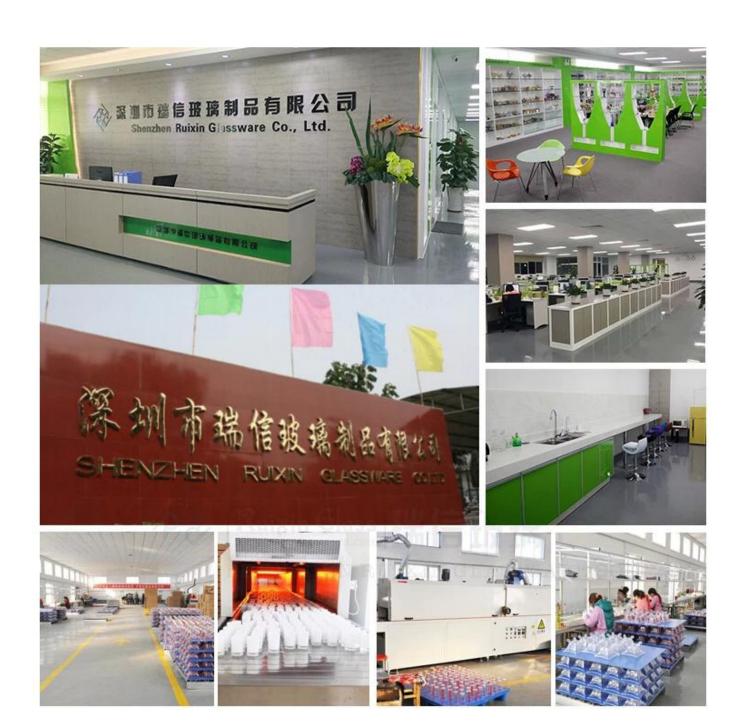

Service Provided by Sureau Vertax Co. Report to: \$4504254.

Shenzhen Ruixin glassware company are a very professional glassware company, and have been in this field over 15 years.

We have our head office in Shenzhen ,and have three factory ,one is located in Shenzhen too, another two factory are in Shanxi, which are the biggest hand painting factory in China too.

Recently, Ruixin passed Sedex factory audit. Inspectors from SGS are very happy with our factory and praised that we are the most tidy and clean glass factory he visited.

Our company also celebrates our 10 years anniversary in 2015. In order for our factory to have a big development, we invested a series of machines, such as automatic spray machine, electroplated machine, etching and sandblasting machines.