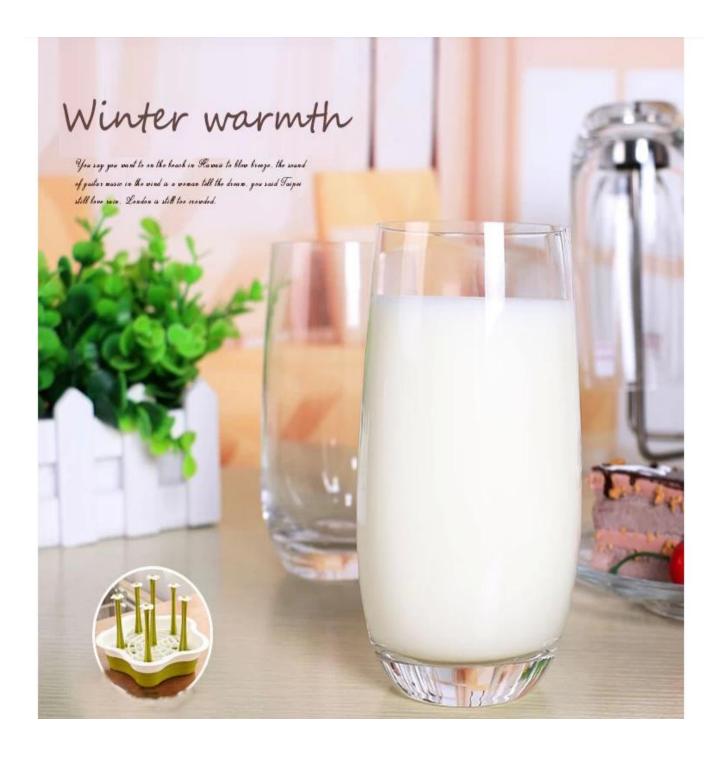

# drinking cups photos:

Sunny morning, a cup of milk for breakfast, enjoy the mother closed cup, happy life