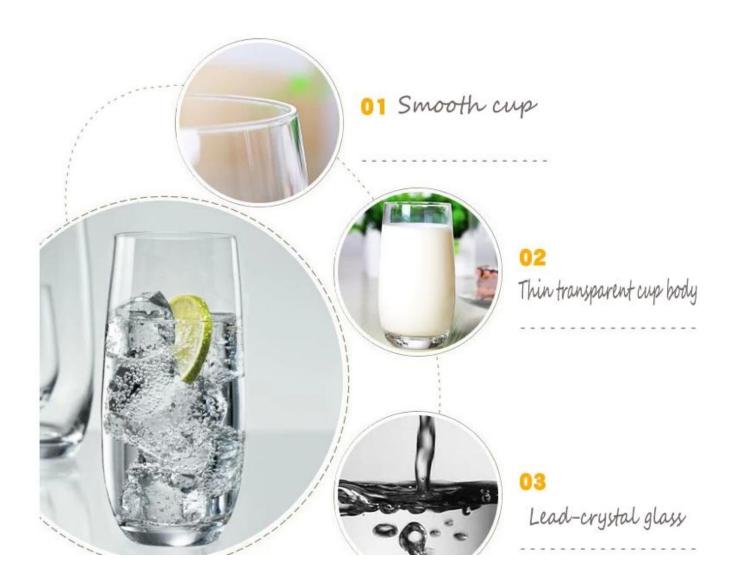

# What are the specifications of glass drinking cups?

| Item No.:         | No                                                                                                                                                                                                                                                                                                                                                                                      |  |  |  |  |
|-------------------|-----------------------------------------------------------------------------------------------------------------------------------------------------------------------------------------------------------------------------------------------------------------------------------------------------------------------------------------------------------------------------------------|--|--|--|--|
| Size:             | T:7.9cm B:6.7cm H:14.4cm W:410g C:490ml                                                                                                                                                                                                                                                                                                                                                 |  |  |  |  |
| Material:         | Glass drinking cups                                                                                                                                                                                                                                                                                                                                                                     |  |  |  |  |
| Process:          | Making machine                                                                                                                                                                                                                                                                                                                                                                          |  |  |  |  |
| Samples time:     | <ol> <li>5~10 days if at exit shaped and size of glass.</li> <li>15~20 days if need new shape or size of glass.</li> </ol>                                                                                                                                                                                                                                                              |  |  |  |  |
| Packing:          | <ol> <li>Normal packing,</li> <li>24 or 36pcs into export carton,</li> <li>Carton with cardboard divider;</li> <li>Paper tray pallet packing;</li> <li>Customized box.</li> </ol>                                                                                                                                                                                                       |  |  |  |  |
| Product capacity: | 500,000~1,000,000 pcs per Month                                                                                                                                                                                                                                                                                                                                                         |  |  |  |  |
| Delivery time:    | About 30-45days, but if you have a urgent need for the products, we can put your order into priority.                                                                                                                                                                                                                                                                                   |  |  |  |  |
| Payment terms:    | Usually pay by T/T,Western Union,L/C or others according to your requirement                                                                                                                                                                                                                                                                                                            |  |  |  |  |
| Transportation:   | ransportation: By sea, by air, by express and your shipping agent is acceptable.                                                                                                                                                                                                                                                                                                        |  |  |  |  |
| Product           | 1. Food safe grade glass body. It doesn't contain BPA, lead, cadmium or any other harmful things to human body; 2. It is freezer safe;                                                                                                                                                                                                                                                  |  |  |  |  |
| features:         | <ul><li>3. The material is recyclable because it is totally mineral substance;</li><li>4. It is environmental safe.</li></ul>                                                                                                                                                                                                                                                           |  |  |  |  |
| For your choose:  | <ol> <li>Any logo printing on the glass body.</li> <li>Any color painted, frost, electro plate ,pattern laser carver for the finish;</li> <li>Special package like shrink wrap, color gift box, white gift box etc:</li> <li>Open new mould for new glass and some accessories such as wood, plast or metal as you like;</li> <li>Different size and shapes meet your needs.</li> </ol> |  |  |  |  |