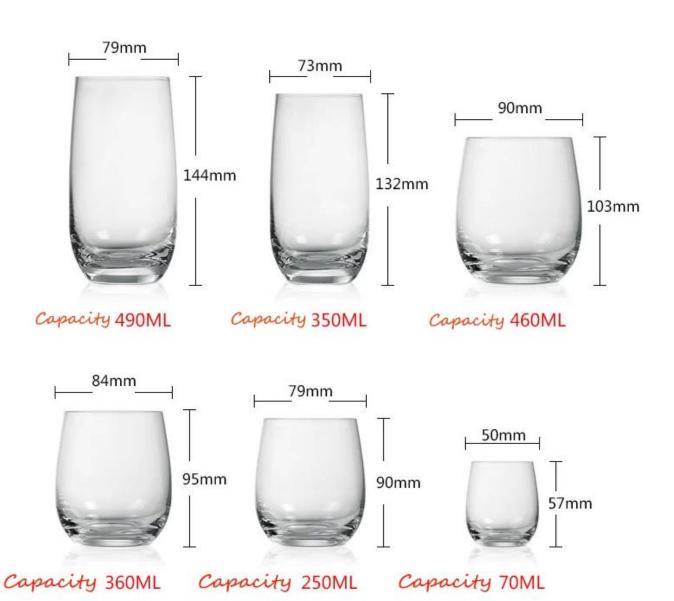

# What are the specifications of glass drinking cups?

| Item No.:         | No                                                                                                                                                                                                                                                                                                                                                                                      |  |  |  |  |
|-------------------|-----------------------------------------------------------------------------------------------------------------------------------------------------------------------------------------------------------------------------------------------------------------------------------------------------------------------------------------------------------------------------------------|--|--|--|--|
| Size:             | T:7.9cm B:6.7cm H:14.4cm W:410g C:490ml                                                                                                                                                                                                                                                                                                                                                 |  |  |  |  |
| Material:         | Glass drinking cups                                                                                                                                                                                                                                                                                                                                                                     |  |  |  |  |
| Process:          | Making machine                                                                                                                                                                                                                                                                                                                                                                          |  |  |  |  |
| Samples time:     | <ol> <li>5~10 days if at exit shaped and size of glass.</li> <li>15~20 days if need new shape or size of glass.</li> </ol>                                                                                                                                                                                                                                                              |  |  |  |  |
| Packing:          | <ol> <li>Normal packing,</li> <li>24 or 36pcs into export carton,</li> <li>Carton with cardboard divider;</li> <li>Paper tray pallet packing;</li> <li>Customized box.</li> </ol>                                                                                                                                                                                                       |  |  |  |  |
| Product capacity: | 500,000~1,000,000 pcs per Month                                                                                                                                                                                                                                                                                                                                                         |  |  |  |  |
| Delivery time:    | About 30-45days, but if you have a urgent need for the products, we can put your order into priority.                                                                                                                                                                                                                                                                                   |  |  |  |  |
| Payment terms:    | Usually pay by T/T,Western Union,L/C or others according to your requirement                                                                                                                                                                                                                                                                                                            |  |  |  |  |
| Transportation:   | ransportation: By sea, by air, by express and your shipping agent is acceptable.                                                                                                                                                                                                                                                                                                        |  |  |  |  |
| Product           | 1. Food safe grade glass body. It doesn't contain BPA, lead, cadmium or any other harmful things to human body; 2. It is freezer safe;                                                                                                                                                                                                                                                  |  |  |  |  |
| features:         | <ul><li>3. The material is recyclable because it is totally mineral substance;</li><li>4. It is environmental safe.</li></ul>                                                                                                                                                                                                                                                           |  |  |  |  |
| For your choose:  | <ol> <li>Any logo printing on the glass body.</li> <li>Any color painted, frost, electro plate ,pattern laser carver for the finish;</li> <li>Special package like shrink wrap, color gift box, white gift box etc:</li> <li>Open new mould for new glass and some accessories such as wood, plast or metal as you like;</li> <li>Different size and shapes meet your needs.</li> </ol> |  |  |  |  |

# Product size, height and weight all have

MANUAL MEASUREMENT HAS A SLIGHT DEVIATION PLEASE FORGIVE ME

A sunny afternoon, a cup of fresh lemon taste pure vitamin C, quiet refreshing

What are the glass drinking cups applications?