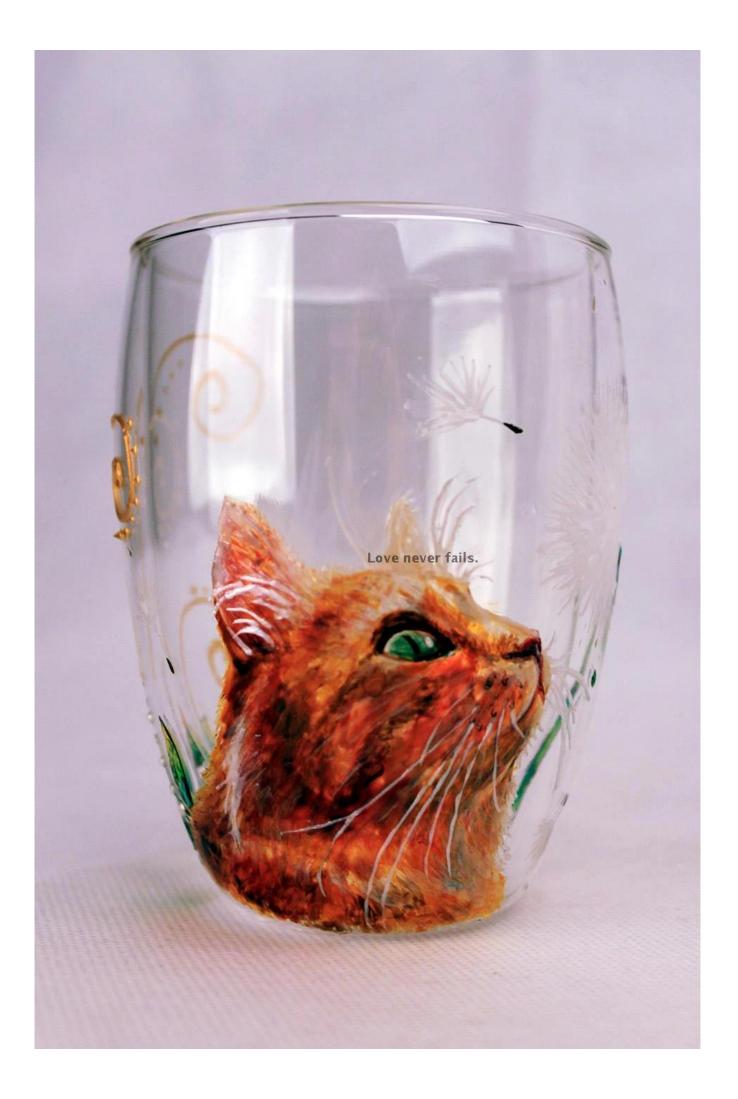

Glass cup factory stained glass art and hand painted personalized wine glasses wholesale



What are the features of hand painted glass cup?



## What are the functions of hand painted glass cup?

1)Machine blasted /pressed, elegant pattern, widely use in restaurant/hotel/home/party etc.

2)Special design and accurate quality control make sure every piece offered is as perfect as p ossible.

3)Logo customized, pattern, size and color etc. could be done according to your drawings. -Decal, Carving, electro plating, sand blasting, paint spraying, etc.

4Packaging : PVC box, Windows box, color box, shrinkage wrap are available to make sure it b e can sold directly. Standard export packing assure safety shipment.

5)Timely delivery, 12000 square meter selfown warehouse holding large stock to enable our supply.

6)Eco-Friendly, pass FDA, CA65,LFGB standard test.

### What are the specifications of hand painted glass cup?

| Item No.: