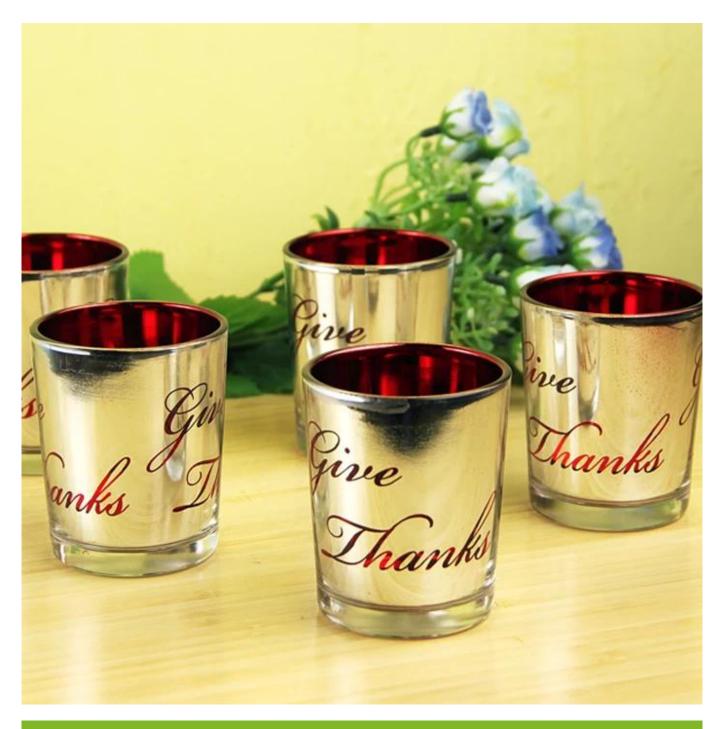

## Glass candle holder, Glass candle holder suppliers and manufacturer



What are the features of candle holder?



### What are the functions of candle holder?

- 1)Machine blasted /pressed, elegant pattern, widely use in restaurant/hotel/home/party etc.
- 2)Special design and accurate quality control make sure every piece offered is as perfect as possible.
- 3)Logo customized, pattern, size and color etc. could be done according to your drawings. Decal, Carving, electro plating, sand blasting, paint spraying, etc.
- 4Packaging: PVC box, Windows box, color box, shrinkage wrap are available to make sure it be e can sold directly. Standard export packing assure safety shipment.
- 5)Timely delivery, 12000 square meter selfown warehouse holding large stock to enable our supply.

# What are the specifications of candle holder?

| Item No.:         | Glass candle holder, Glass candle holder suppliers and m