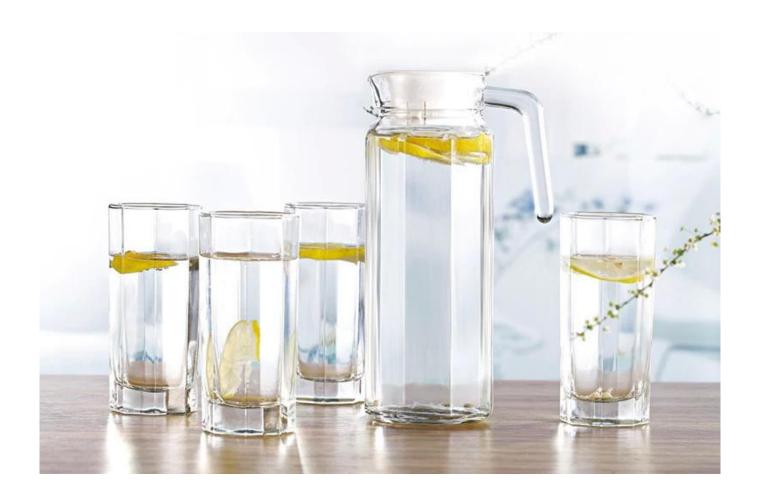

## glass bottle set photos:

For your

choose:

Name: Octagonal pot gift set

Size: 1100ml (pot) 320ml (Cup)

Material: high quality lead-free glass

Color: colorless

Brand: RuixinGlass

66mm

115 mm

78mm

241.5 mm

What are the glass bottle set applications?

- Hotels
- Party
- Wedding breakfast
- Love confession
- Birthday
- Start business
- Celebrating
- Home