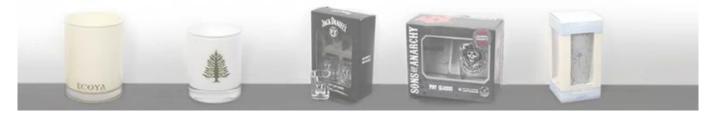

## glass bottle set photos:

For your

choose:

Name: Octagonal pot gift set

Size: 1100ml (pot) 320ml (Cup)

Material: high quality lead-free glass

Color: colorless

Brand: RuixinGlass