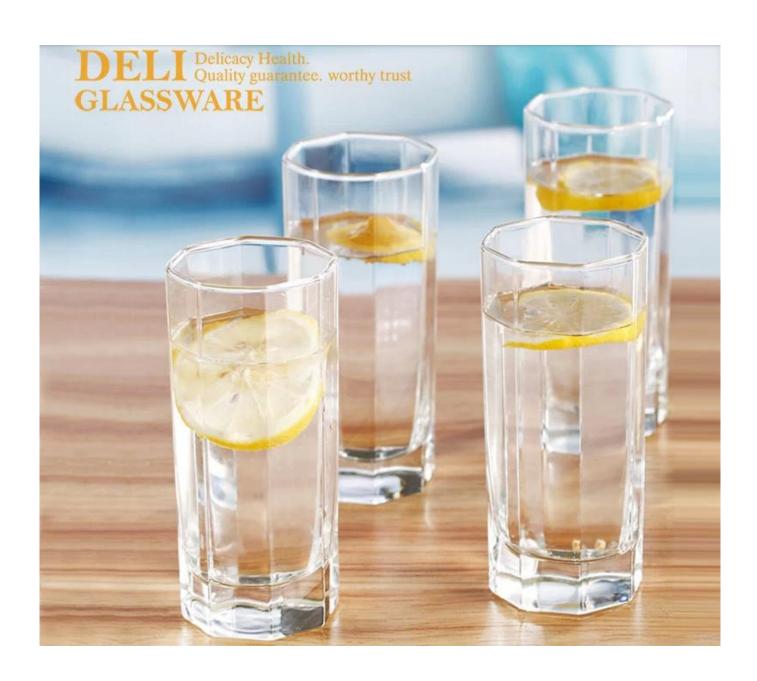

## glass bottle set photos:

For your

choose:

Name: Octagonal pot gift set

Size: 1100ml (pot) 320ml (Cup)

Material: high quality lead-free glass

Color: colorless

Brand: RuixinGlass

66mm

115 mm

78mm

241.5 mm

What are the glass bottle set applications?

- Hotels
- Party
- Wedding breakfast
- Love confession
- Birthday
- Start business
- Celebrating
- Home