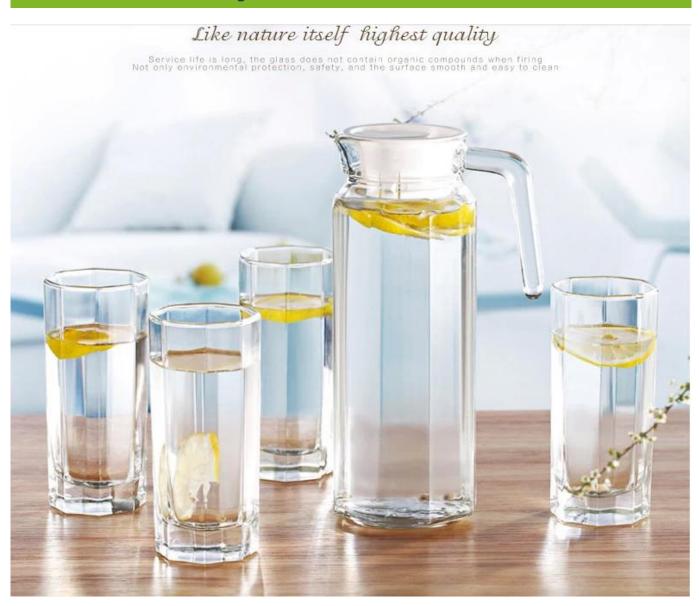

## glass bottle set photos:

For your

choose:

Name: Octagonal pot gift set

Size: 1100ml (pot) 320ml (Cup)

Material: high quality lead-free glass

Color: colorless

Brand: RuixinGlass

66mm

115 mm

78mm

241.5 mm

What are the glass bottle set applications?

- Hotels
- Party
- Wedding breakfast
- Love confession
- Birthday
- Start business
- Celebrating
- Home