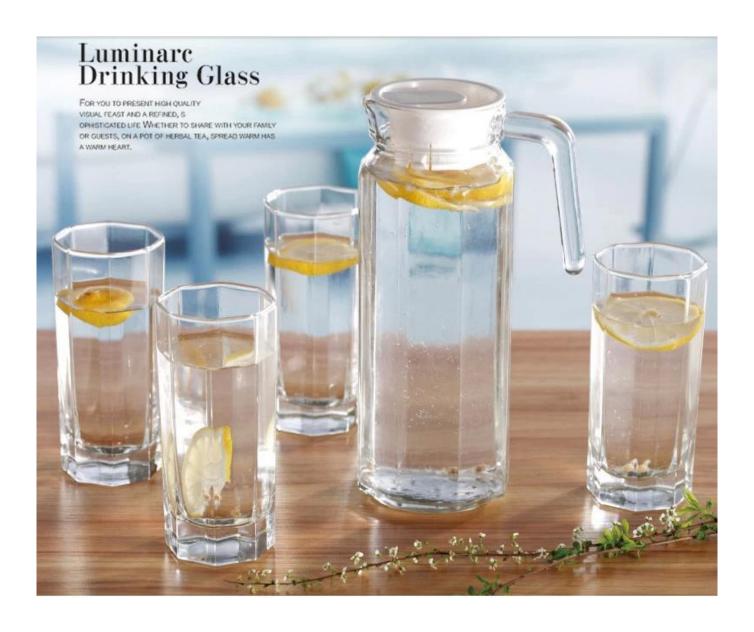

## glass bottle set photos:

For your

choose:

Name: Octagonal pot gift set

Size: 1100ml (pot) 320ml (Cup)

Material: high quality lead-free glass

Color: colorless

Brand: RuixinGlass

66mm

115 mm

78mm

241.5 mm

What are the glass bottle set applications?

- Hotels
- Party
- Wedding breakfast
- Love confession
- Birthday
- Start business
- Celebrating
- Home