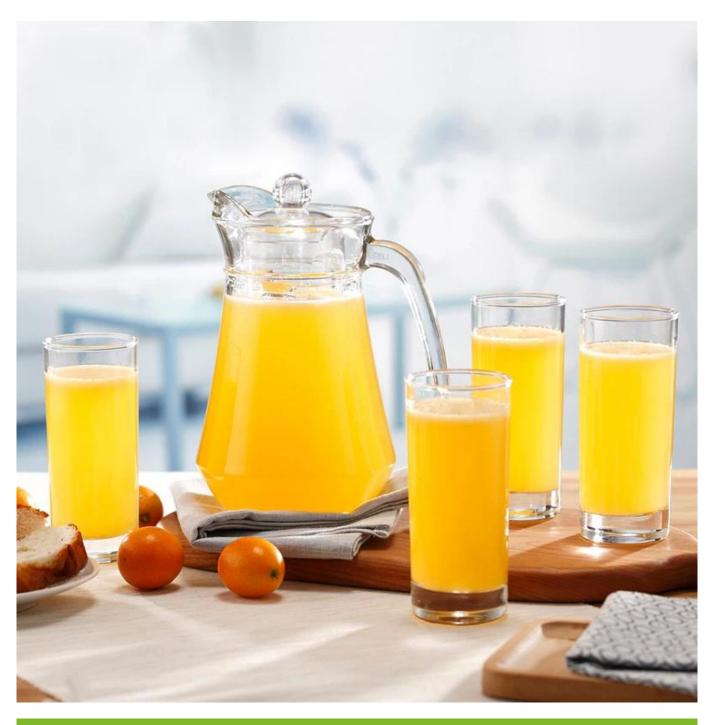

## glass bottle set photos:

For your

choose:

Name: Octagonal pot gift set

Size: 1100ml (pot) 320ml (Cup)

Material: high quality lead-free glass

Color: colorless

Brand: RuixinGlass

66mm

115 mm

78mm

241.5 mm

What are the glass bottle set applications?

- Hotels
- Party
- Wedding breakfast
- Love confession
- Birthday
- Start business
- Celebrating
- Home