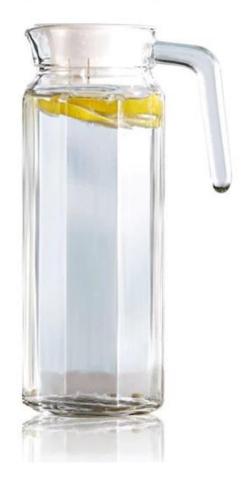

## glass bottle set photos:

For your

choose:

Name: Octagonal pot gift set

Size: 1100ml (pot) 320ml (Cup)

Material: high quality lead-free glass

Color: colorless

Brand: RuixinGlass