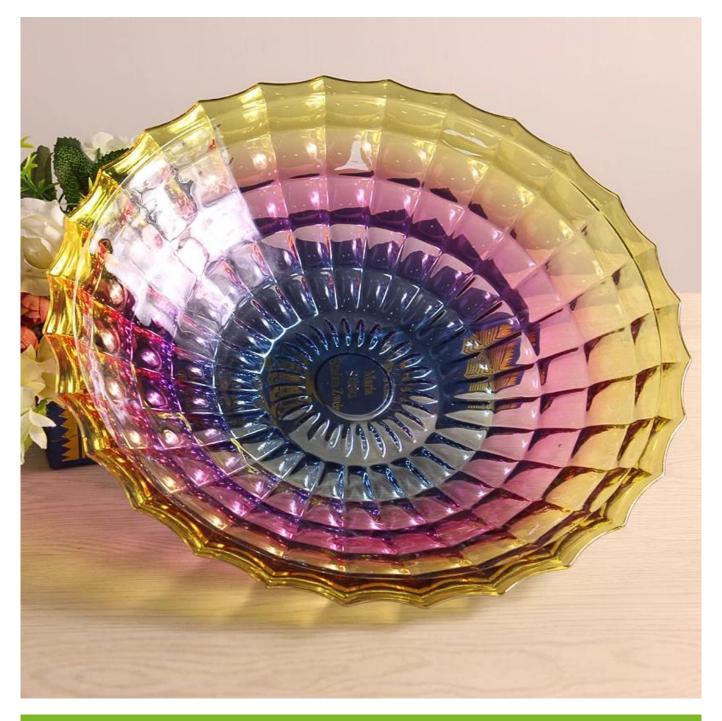

# Delecate Design Only For You

The fruit are clear and transparent Fashion home art taste You deserve to have.

**Bright Color** 

Classic Square Lattice Design Unique Bottom Design

Shape: Square lattice Size: See picture

Application: All kinds of high-end places