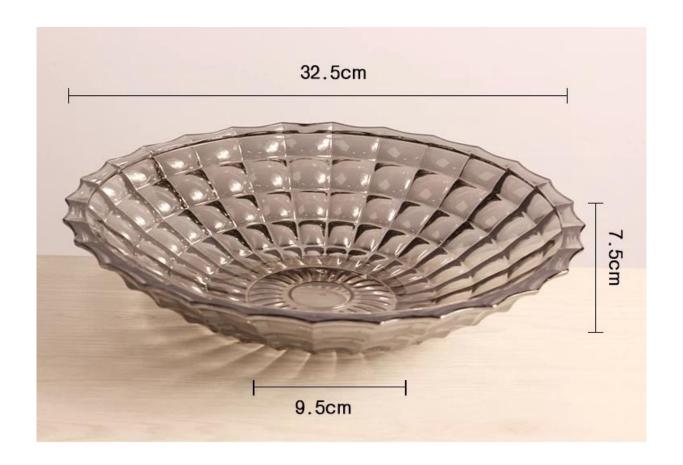

### What are the specifications of glass plates?

Size: 32.5\* 9.5 \* 7.5cm

Surface Technology: Electroplating process Product Could Pass: SGS,FDA,BV and LFGB test

Shape: Square lattice Size: See picture

Application: All kinds of high-end places