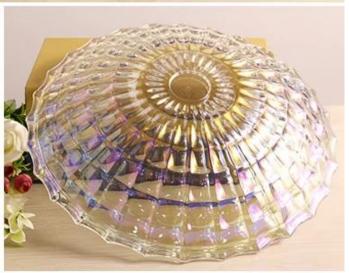

# Delecate Design Only For You

The fruit are clear and transparent Fashion home art taste You deserve to have.

**Bright Color** 

Classic Square Lattice Design Unique Bottom Design

# Product parameter

Lead-free glass material Home Furnishing health safety is a good helper of life. Smooth disk body beautiful pattern let you fondle admiringly

Name: Glass fruit bowl Material: Lead-free glass

Shape: Square lattice Size: See picture

Application: All kinds of high-end places