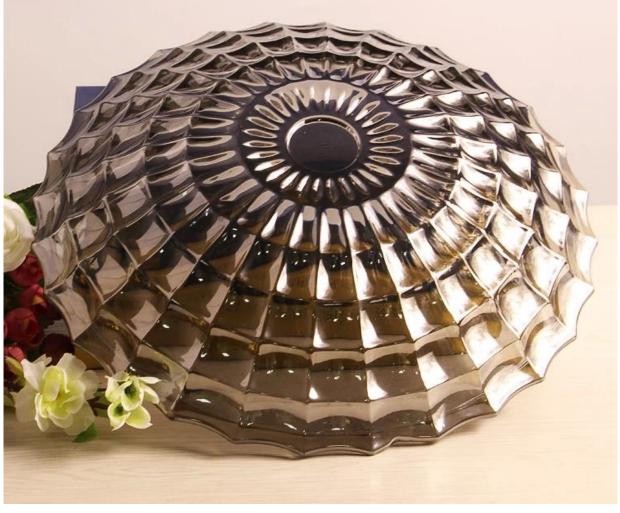

## Rose Gold Color

Smoky Gray Color

# **Product details**

Lead-free glass material Home Furnishing health safety is a good helper of life. Smooth disk body beautiful pattern let you fondle admiringly

3

Bottom Design