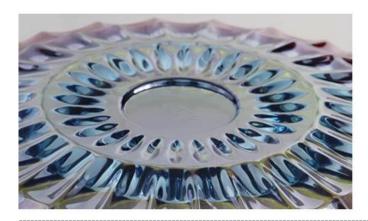

# Product parameter

Lead-free glass material Home Furnishing health safety is a good helper of life. Smooth disk body beautiful pattern let you fondle admiringly

Name: Glass fruit bowl Material: Lead-free glass

Shape: Square lattice Size: See picture

Application: All kinds of high-end places

# **Product details**

Lead-free glass material Home Furnishing health safety is a good helper of life. Smooth disk body beautiful pattern let you fondle admiringly

3

Bottom Design

# Product display

Lead-free glass material Home Furnishing health safety is a good helper of life. Smooth disk body beautiful pattern let you fondle adminingly