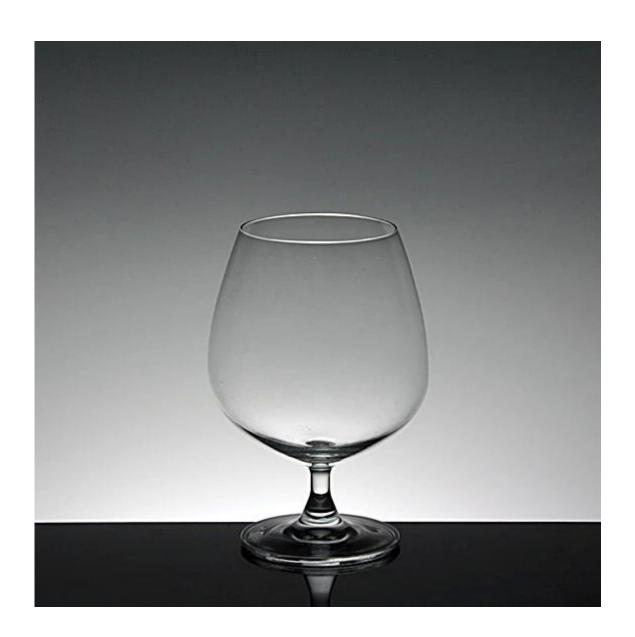

# Export different glasses wine glass types, brandy glass cup factory

What are the features of brandy glass cup?

### What are the specifications of brandy glass cup?

| Item No.:       | RXC23                                                                                                                               |
|-----------------|-------------------------------------------------------------------------------------------------------------------------------------|
|                 |                                                                                                                                     |
| Size:           | T:6.5cm, B:7.5cm, H:16cm, W:220g, C:630ml                                                                                           |
| Material:       | Brand Glass                                                                                                                         |
| Process:        | Handmade glass                                                                                                                      |
| Samples time:   | 1. 5~10 days if at exit shaped and size of glass.                                                                                   |
|                 | 2. 15~20 days if need new shape or size of glass.                                                                                   |
| Packing:        | 1. Normal packing,                                                                                                                  |
|                 | 24 or 36pcs into export carton,                                                                                                     |
|                 | Carton with cardboard divider;                                                                                                      |
|                 | 2. Paper tray pallet packing;                                                                                                       |
|                 | 3. Customized box.                                                                                                                  |
| Product         | 500,000~1,000,000 pcs per Month                                                                                                     |
| capacity:       |                                                                                                                                     |
| Delivery time:  | About 30-45days,but if you have a urgent need for the products, we can put                                                          |
|                 | your order into priority.                                                                                                           |
| Payment         | Usually pay by T/T,Western Union,L/C or others according to your requirement.                                                       |
| terms:          |                                                                                                                                     |
| Transportation: | By sea, by air, by express and your shipping agent is acceptable.                                                                   |
|                 | 1. Food safe grade glass body. It doesn't contain BPA, lead, cadmium or any                                                         |
| Product         | other harmful things to human body;                                                                                                 |
| features:       | 2. It is freezer safe;                                                                                                              |
|                 | 3. The material is recyclable because it is totally mineral substance;                                                              |
|                 | 4. It is environmental safe.                                                                                                        |
|                 | other harmful things to human body;  2. It is freezer safe;  3. The material is recyclable because it is totally mineral substance; |