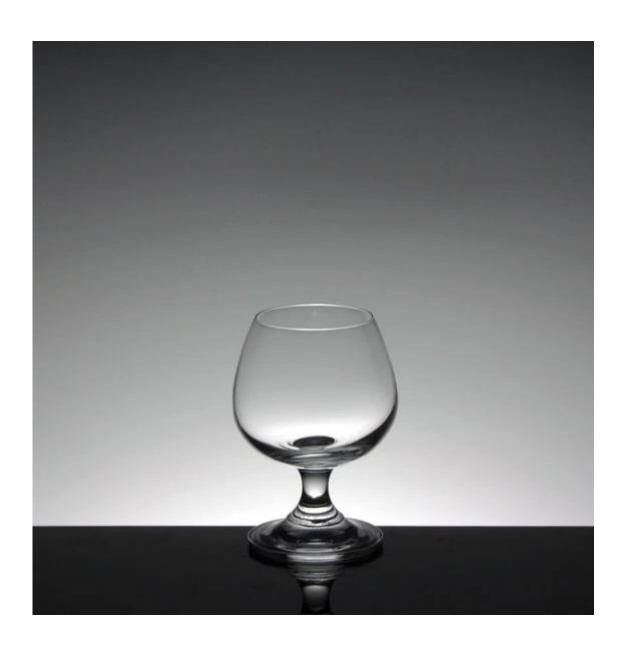

# Export different glasses wine glass types, brandy glass cup factory

What are the features of brandy glass cup?

### What are the functions of brandy glass cup?

- 1)Machine blasted /pressed, elegant pattern, widely use in restaurant/hotel/home/party etc.
- 2)Special design and accurate quality control make sure every piece offered is as perfect as p ossible.
- 3)Logo customized, pattern, size and color etc. could be done according to your drawings. Decal, Carving, electro plating, sand blasting, paint spraying, etc.
- 4Packaging: PVC box, Windows box, color box, shrinkage wrap are available to make sure it be can sold directly. Standard export packing assure safety shipment.
- 5)Timely delivery, 12000 square meter selfown warehouse holding large stock to enable our supply.
- 6)Eco-Friendly, pass FDA, CA65,LFGB standard test.

### What are the specifications of brandy glass cup?

| Item No.:       | RXC23                                                                                                                               |
|-----------------|-------------------------------------------------------------------------------------------------------------------------------------|
|                 |                                                                                                                                     |
| Size:           | T:6.5cm, B:7.5cm, H:16cm, W:220g, C:630ml                                                                                           |
| Material:       | Brand Glass                                                                                                                         |
| Process:        | Handmade glass                                                                                                                      |
| Samples time:   | 1. 5~10 days if at exit shaped and size of glass.                                                                                   |
|                 | 2. 15~20 days if need new shape or size of glass.                                                                                   |
| Packing:        | 1. Normal packing,                                                                                                                  |
|                 | 24 or 36pcs into export carton,                                                                                                     |
|                 | Carton with cardboard divider;                                                                                                      |
|                 | 2. Paper tray pallet packing;                                                                                                       |
|                 | 3. Customized box.                                                                                                                  |
| Product         | 500,000~1,000,000 pcs per Month                                                                                                     |
| capacity:       |                                                                                                                                     |
| Delivery time:  | About 30-45days,but if you have a urgent need for the products, we can put                                                          |
|                 | your order into priority.                                                                                                           |
| Payment         | Usually pay by T/T,Western Union,L/C or others according to your requirement.                                                       |
| terms:          |                                                                                                                                     |
| Transportation: | By sea, by air, by express and your shipping agent is acceptable.                                                                   |
|                 | 1. Food safe grade glass body. It doesn't contain BPA, lead, cadmium or any                                                         |
| Product         | other harmful things to human body;                                                                                                 |
| features:       | 2. It is freezer safe;                                                                                                              |
|                 | 3. The material is recyclable because it is totally mineral substance;                                                              |
|                 | 4. It is environmental safe.                                                                                                        |
|                 | other harmful things to human body;  2. It is freezer safe;  3. The material is recyclable because it is totally mineral substance; |