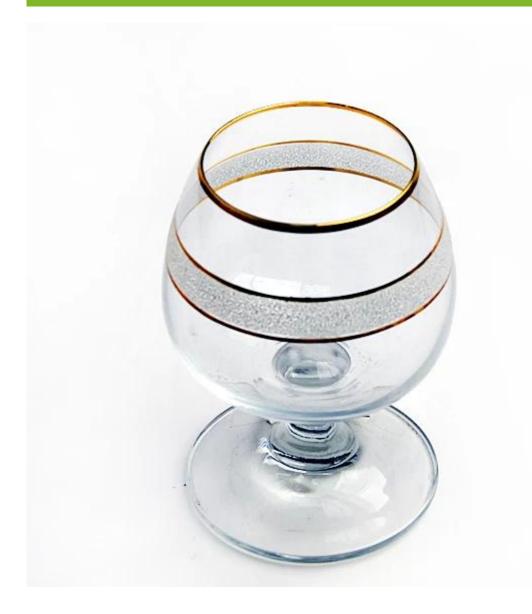

# brandy glass cup photos:

What are the brandy glass cup applications?

- Hotels
- Party
- Wedding breakfast
- Love confession
- Birthday
- Start business
- Celebrating
- Home