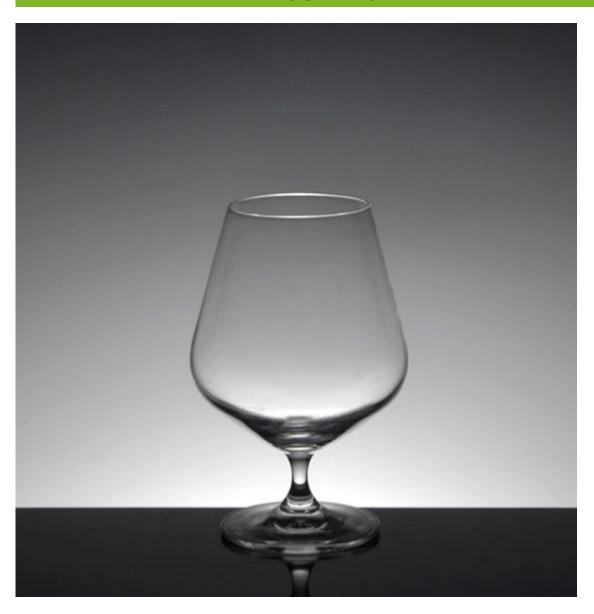

# Export different glasses wine glass types, brandy glass cup factory

What are the features of brandy glass cup?

### What are the specifications of brandy glass cup?

| Item No.:       | RXC23                                                                                                                               |
|-----------------|-------------------------------------------------------------------------------------------------------------------------------------|
|                 |                                                                                                                                     |
| Size:           | T:6.5cm, B:7.5cm, H:16cm, W:220g, C:630ml                                                                                           |
| Material:       | Brand Glass                                                                                                                         |
| Process:        | Handmade glass                                                                                                                      |
| Samples time:   | 1. 5~10 days if at exit shaped and size of glass.                                                                                   |
|                 | 2. 15~20 days if need new shape or size of glass.                                                                                   |
| Packing:        | 1. Normal packing,                                                                                                                  |
|                 | 24 or 36pcs into export carton,                                                                                                     |
|                 | Carton with cardboard divider;                                                                                                      |
|                 | 2. Paper tray pallet packing;                                                                                                       |
|                 | 3. Customized box.                                                                                                                  |
| Product         | 500,000~1,000,000 pcs per Month                                                                                                     |
| capacity:       |                                                                                                                                     |
| Delivery time:  | About 30-45days,but if you have a urgent need for the products, we can put                                                          |
|                 | your order into priority.                                                                                                           |
| Payment         | Usually pay by T/T,Western Union,L/C or others according to your requirement.                                                       |
| terms:          |                                                                                                                                     |
| Transportation: | By sea, by air, by express and your shipping agent is acceptable.                                                                   |
|                 | 1. Food safe grade glass body. It doesn't contain BPA, lead, cadmium or any                                                         |
| Product         | other harmful things to human body;                                                                                                 |
| features:       | 2. It is freezer safe;                                                                                                              |
|                 | 3. The material is recyclable because it is totally mineral substance;                                                              |
|                 | 4. It is environmental safe.                                                                                                        |
|                 | other harmful things to human body;  2. It is freezer safe;  3. The material is recyclable because it is totally mineral substance; |