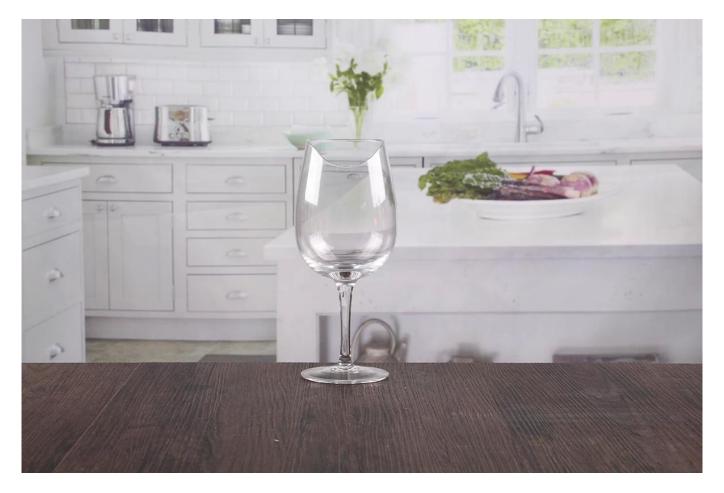

# Elegant wine glasses

# Elegant wine glasses products show:











# What are the specifications of elegant wine glasses?

| Name:                | Elegant wine glasses                                                                                                                                                                                                                                 |
|----------------------|------------------------------------------------------------------------------------------------------------------------------------------------------------------------------------------------------------------------------------------------------|
| Samples time:        | <ol> <li>5~10 days if at exit shaped and size of glass.</li> <li>15~20 days if need new shape or size of glass.</li> </ol>