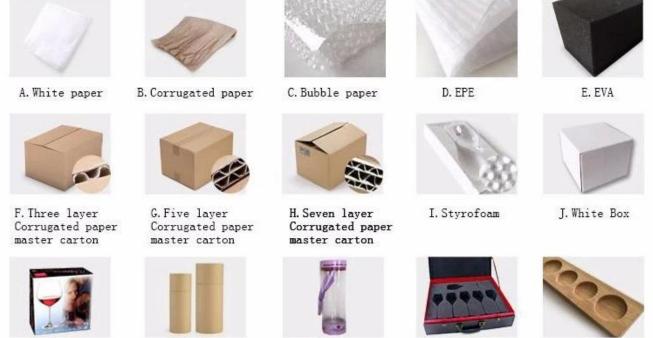

**Product packaging method:** 

K. Color Box

L. Paper Sleeve

M. Pvc Box

N. Gift Box

R. Wooden Pallet