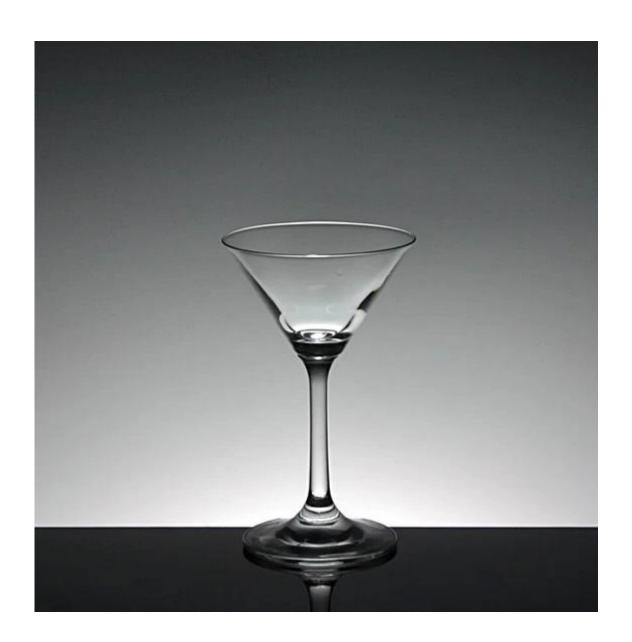

# Elegant and exquisite types of martini glasses, standard martini glass size supplier

What are the features of martini glasses?

## What are the specifications of martini glasses?

| Item No.:            | RXC37                                                                                                                                                                                                                                                                         |  |  |
|----------------------|-------------------------------------------------------------------------------------------------------------------------------------------------------------------------------------------------------------------------------------------------------------------------------|--|--|
| Size:                | T8cm*B6.5cm*H11cm Capacity :140ml Weight:116g                                                                                                                                                                                                                                 |  |  |
| Material:            | Wine Glass                                                                                                                                                                                                                                                                    |  |  |
| Process:             | Mechanism of glass                                                                                                                                                                                                                                                            |  |  |
| Samples time:        |                                                                                                                                                                                                                                                                               |  |  |
| Packing:             | <ol> <li>Normal packing,</li> <li>24 or 36pcs into export carton,</li> <li>Carton with cardboard divider;</li> <li>Paper tray pallet packing;</li> <li>Customized box.</li> </ol>                                                                                             |  |  |
| Product<br>capacity: | 500,000~1,000,000 pcs per Month                                                                                                                                                                                                                                               |  |  |
| Delivery time:       | About 30-45days, but if you have a urgent need for the products, we can put your order into priority.                                                                                                                                                                         |  |  |
| Payment<br>terms:    | Usually pay by T/T,Western Union,L/C or others according to your requirement.                                                                                                                                                                                                 |  |  |
| Transportation       | By sea, by air, by express and your shipping agent is acceptable.                                                                                                                                                                                                             |  |  |
| Product<br>features: | <ol> <li>Food safe grade glass body. It doesn't contain BPA, lead, cadmium or any other harmful things to human body;</li> <li>It is freezer safe;</li> <li>The material is recyclable because it is totally mineral substance;</li> <li>It is environmental safe.</li> </ol> |  |  |