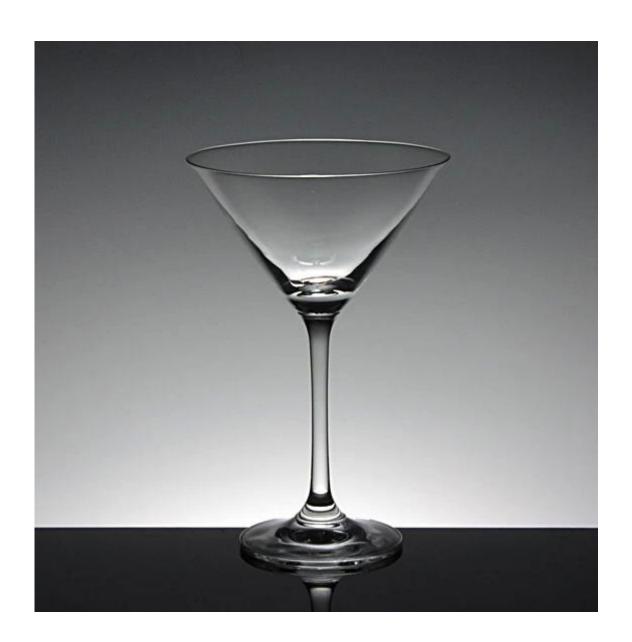

# Elegant and exquisite types of martini glasses, standard martini glass size supplier

What are the features of martini glasses?

## What are the specifications of martini glasses?

| Item No.:            | RXC37                                                                                                                                                                                                                                                                         |  |  |
|----------------------|-------------------------------------------------------------------------------------------------------------------------------------------------------------------------------------------------------------------------------------------------------------------------------|--|--|
| Size:                | T8cm*B6.5cm*H11cm Capacity :140ml Weight:116g                                                                                                                                                                                                                                 |  |  |
| Material:            | Wine Glass                                                                                                                                                                                                                                                                    |  |  |
| Process:             | Mechanism of glass                                                                                                                                                                                                                                                            |  |  |
| Samples time:        |                                                                                                                                                                                                                                                                               |  |  |
| Packing:             | <ol> <li>Normal packing,</li> <li>24 or 36pcs into export carton,</li> <li>Carton with cardboard divider;</li> <li>Paper tray pallet packing;</li> <li>Customized box.</li> </ol>                                                                                             |  |  |
| Product<br>capacity: | 500,000~1,000,000 pcs per Month                                                                                                                                                                                                                                               |  |  |
| Delivery time:       | About 30-45days, but if you have a urgent need for the products, we can put your order into priority.                                                                                                                                                                         |  |  |
| Payment<br>terms:    | Usually pay by T/T,Western Union,L/C or others according to your requirement.                                                                                                                                                                                                 |  |  |
| Transportation       | By sea, by air, by express and your shipping agent is acceptable.                                                                                                                                                                                                             |  |  |
| Product<br>features: | <ol> <li>Food safe grade glass body. It doesn't contain BPA, lead, cadmium or any other harmful things to human body;</li> <li>It is freezer safe;</li> <li>The material is recyclable because it is totally mineral substance;</li> <li>It is environmental safe.</li> </ol> |  |  |