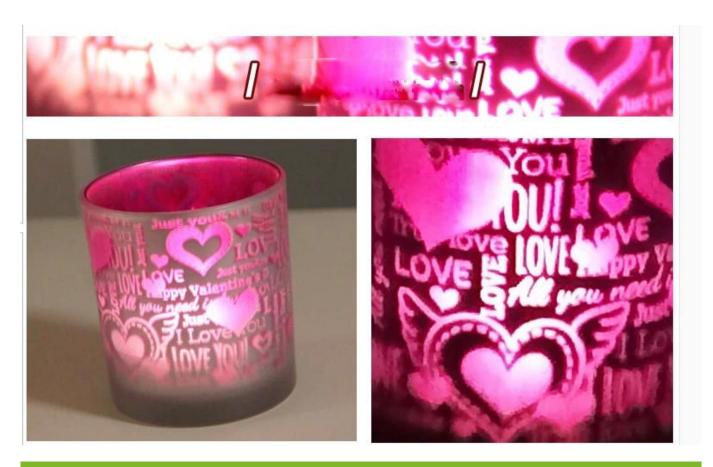

# **Electroplating frosting floor standing candle holders, votive candle holder supplier**

What are the features of votive candle holder?

#### What are the functions of votive candle holder?

- 1)Machine blasted /pressed, elegant pattern, widely use in restaurant/hotel/home/party etc.
- 2)Special design and accurate quality control make sure every piece offered is as perfect as possible.
- 3)Logo customized, pattern, size and color etc. could be done according to your drawings. Decal, Carving, electro plating, sand blasting, paint spraying, etc.
- 4Packaging: PVC box, Windows box, color box, shrinkage wrap are available to make sure it be e can sold directly. Standard export packing assure safety shipment.
- 5)Timely delivery, 12000 square meter selfown warehouse holding large stock to enable our supply.

## glass tea mugs photos:

What are the votive candle holder applications?

- Hotels
- Party
- Wedding breakfast

- Love confession
- Birthday
- Start business
- Celebrating
- Home