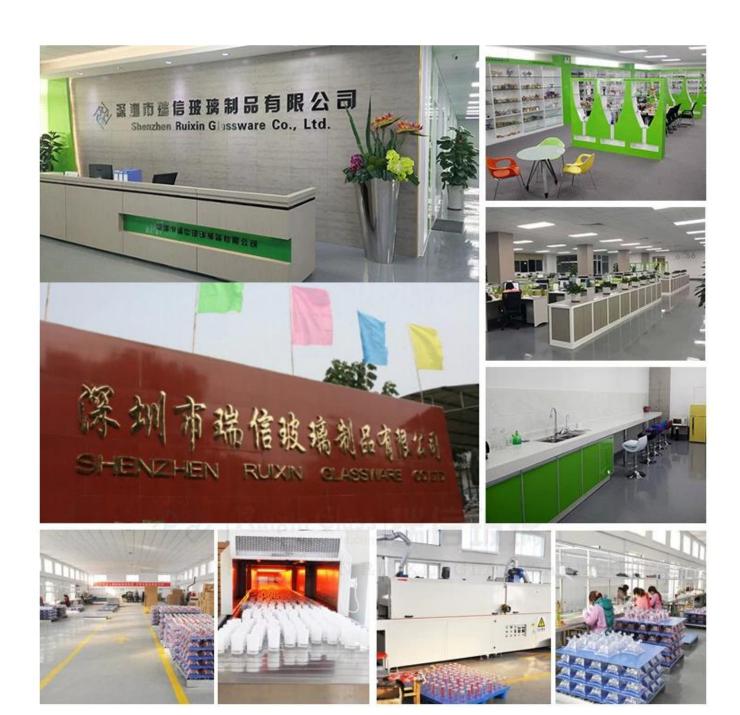

# **Double wall tea cup photos:**

Who are we?

Shenzhen Ruixin glassware company are a very professional glassware company, and have been in this field over 15 years.

We have our head office in Shenzhen ,and have three factory ,one is located in Shenzhen too, another two factory are in Shanxi, which are the biggest hand painting factory in China too.

Recently, Ruixin passed Sedex factory audit. Inspectors from SGS are very happy with our factory and praised that we are the most tidy and clean glass factory he visited.

Our company also celebrates our 10 years anniversary in 2015. In order for our factory to have a big development, we invested a series of machines, such as automatic spray machine, electroplated machine, etching and sandblasting machines.

#### Q: Are you factory or trading company?

A: We are export department in Shenzhen ,and we have a factory in Shan'xi,30000 square meters production area with around 300 workers