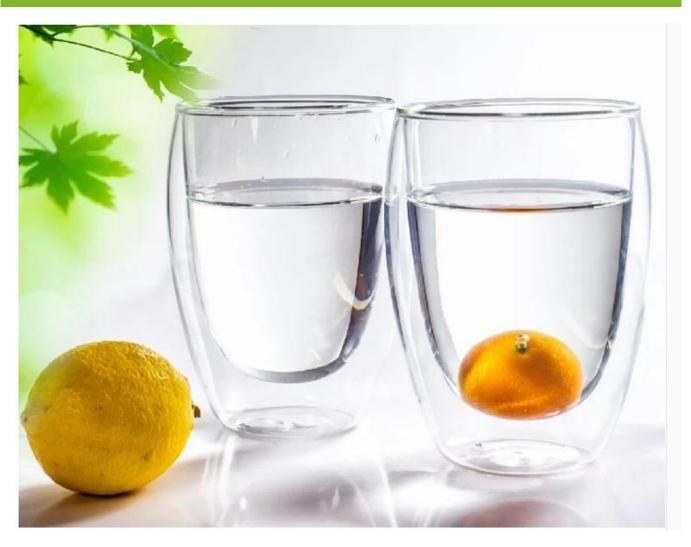

## double wall glass cup photos:

What are the double wall glass cup applications?

- Party
- Wedding breakfast
- Love confession
- Birthday
- Start business
- Celebrating
- Home

**Our certifications:** 

Who are we?