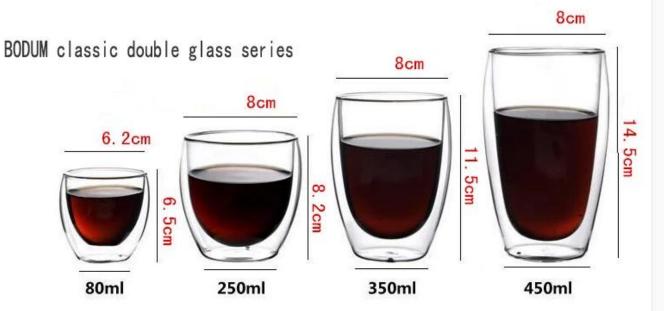

## What are the specifications of double wall glass cup?

| Item No.:            | RXBT007-D                                                                                                                                                                                                                                                                                                                                                                                 |
|----------------------|-------------------------------------------------------------------------------------------------------------------------------------------------------------------------------------------------------------------------------------------------------------------------------------------------------------------------------------------------------------------------------------------|
| Size:                | T:8cm B:5.3cm H:8.2cm W:96g C:223ml                                                                                                                                                                                                                                                                                                                                                       |
| Material:            | double wall glass cup                                                                                                                                                                                                                                                                                                                                                                     |
| Process:             | Pressing handmade                                                                                                                                                                                                                                                                                                                                                                         |
| Samples time:        | <ol> <li>5~10 days if at exit shaped and size of glass.</li> <li>15~20 days if need new shape or size of glass.</li> </ol>                                                                                                                                                                                                                                                                |
| Packing:             | <ol> <li>Normal packing,</li> <li>24 or 36pcs into export carton,</li> <li>Carton with cardboard divider;</li> <li>Paper tray pallet packing;</li> <li>Customized box.</li> </ol>                                                                                                                                                                                                         |
| Product<br>capacity: | 500,000~1,000,000 pcs per Month                                                                                                                                                                                                                                                                                                                                                           |
| Delivery time:       | About 30-45days,but if you have a urgent need for the products,we can put your order into priority.                                                                                                                                                                                                                                                                                       |
| Payment<br>terms:    | Usually pay by T/T,Western Union,L/C or others according to your requirement.                                                                                                                                                                                                                                                                                                             |
| Transportation:      | By sea, by air, by express and your shipping agent is acceptable.                                                                                                                                                                                                                                                                                                                         |
| Product<br>features: | <ol> <li>Food safe grade glass body. It doesn't contain BPA, lead, cadmium or any<br/>other harmful things to human body;</li> <li>It is freezer safe;</li> <li>The material is recyclable because it is totally mineral substance;</li> <li>It is environmental safe.</li> </ol>                                                                                                         |
| For your<br>choose:  | <ol> <li>Any logo printing on the glass body.</li> <li>Any color painted, frost, electro plate ,pattern laser carver for the finish;</li> <li>Special package like shrink wrap, color gift box, white gift box etc:</li> <li>Open new mould for new glass and some accessories such as wood, plastic or metal as you like;</li> <li>Different size and shapes meet your needs.</li> </ol> |