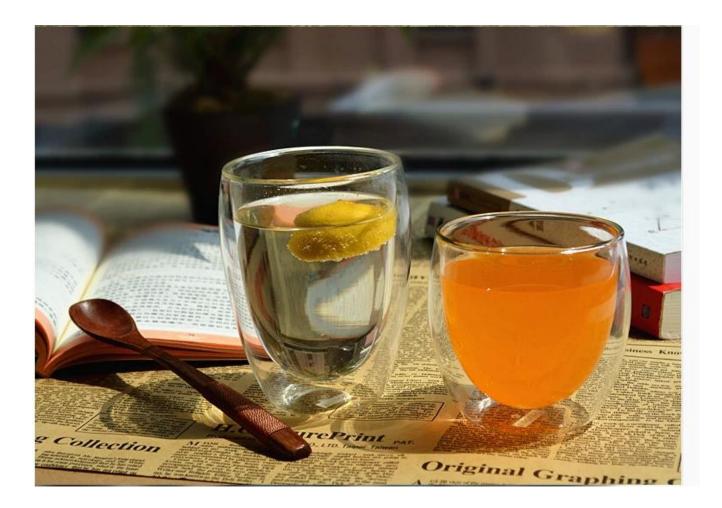

## double wall glass cup photos:

What are the double wall glass cup applications?

- Party
- Wedding breakfast
- Love confession
- Birthday
- Start business
- Celebrating
- Home

**Our certifications:** 

Who are we?