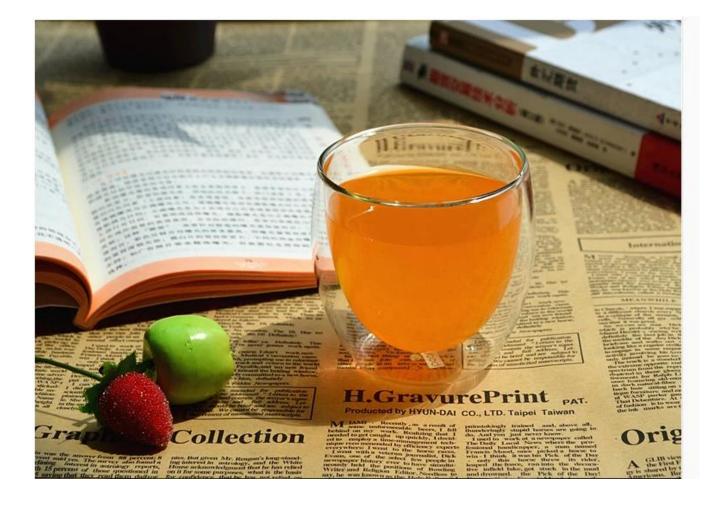

## double wall glass cup photos:

What are the double wall glass cup applications?

- Party
- Wedding breakfast
- Love confession
- Birthday
- Start business
- Celebrating
- Home

**Our certifications:** 

Who are we?