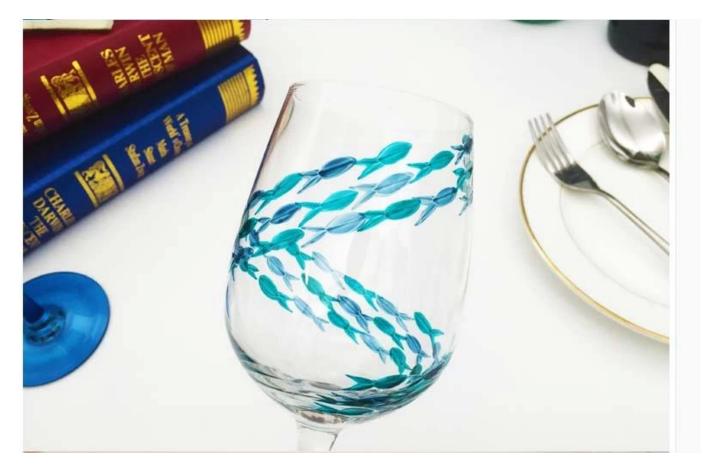

Diy custom wine glasses and unique glass painting designs supplier blue wine glass for sale

What are the features of diy custom wine glasses?

Diy custom wine glasses photos:

What are the diy custom wine glasses applications?

- Hotels
- Party

- Wedding breakfast
- Love confession
- Birthday
- Start business
- Celebrating
- Home

**Our certifications:** 