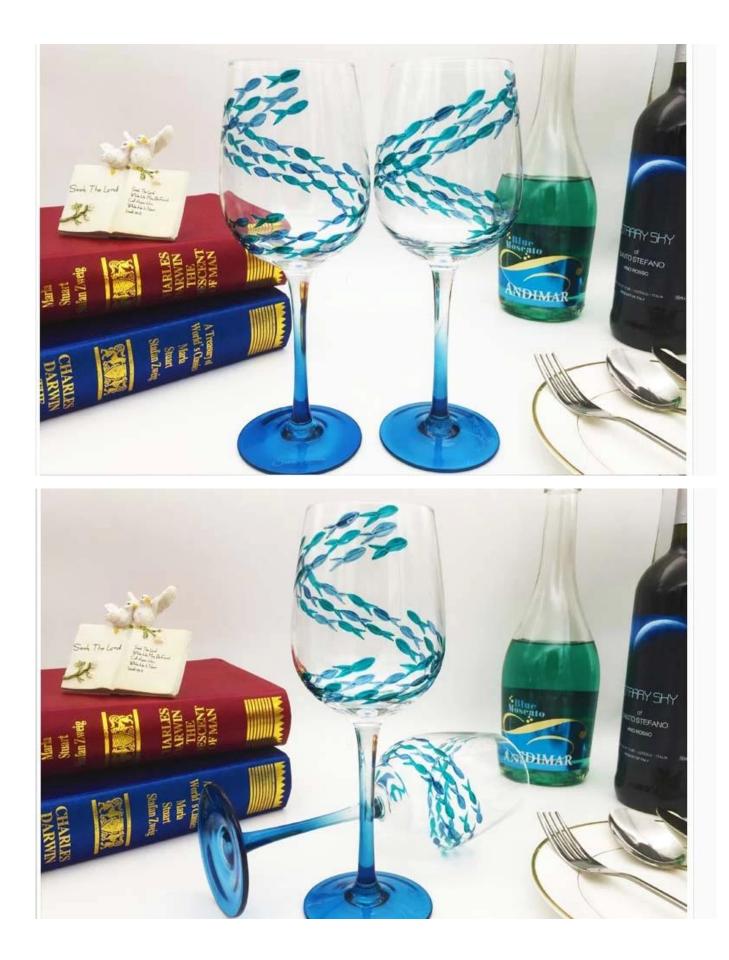

Diy custom wine glasses photos:

What are the diy custom wine glasses applications?

- Hotels
- Party

- Wedding breakfast
- Love confession
- Birthday
- Start business
- Celebrating
- Home

**Our certifications:** 