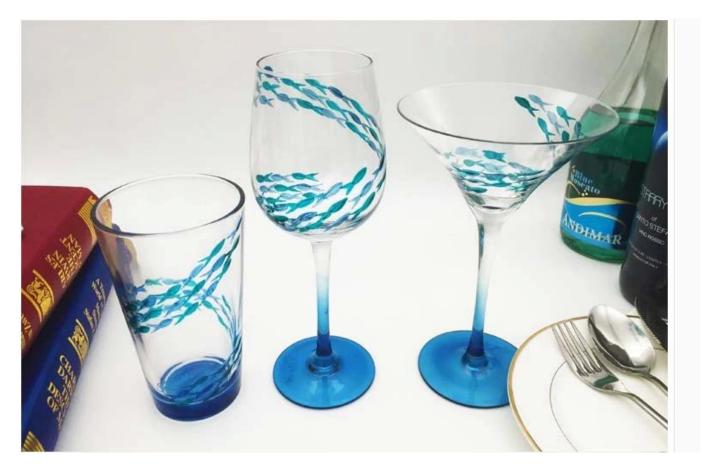

Diy custom wine glasses photos:

What are the diy custom wine glasses applications?

- Hotels
- Party

- Wedding breakfast
- Love confession
- Birthday
- Start business
- Celebrating
- Home

**Our certifications:** 