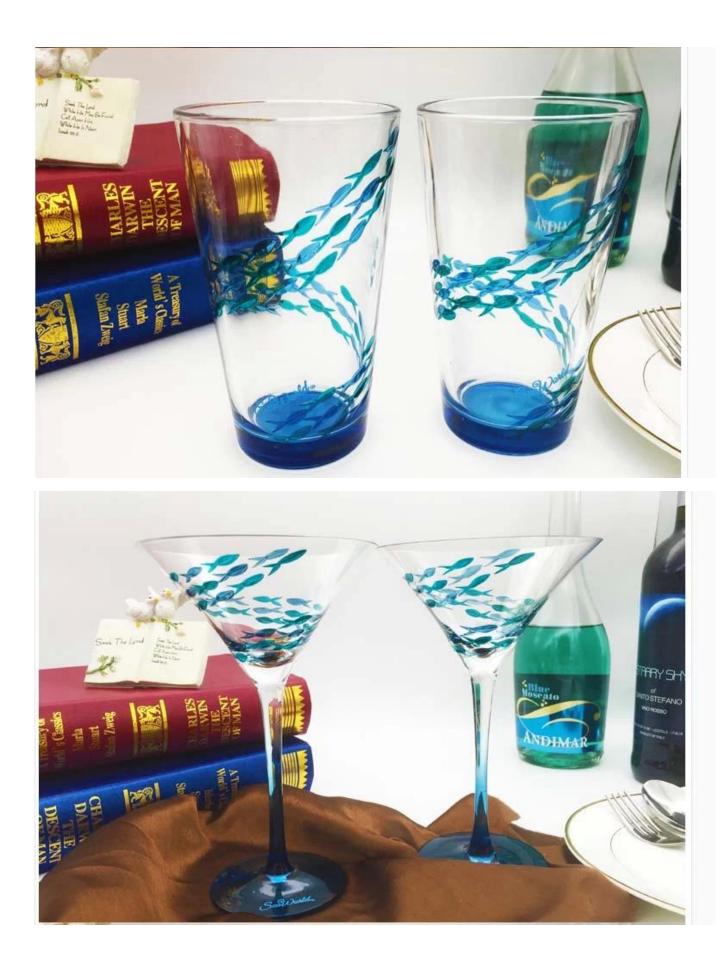

Diy custom wine glasses photos:

What are the diy custom wine glasses applications?

- Hotels
- Party

- Wedding breakfast
- Love confession
- Birthday
- Start business
- Celebrating
- Home

**Our certifications:** 