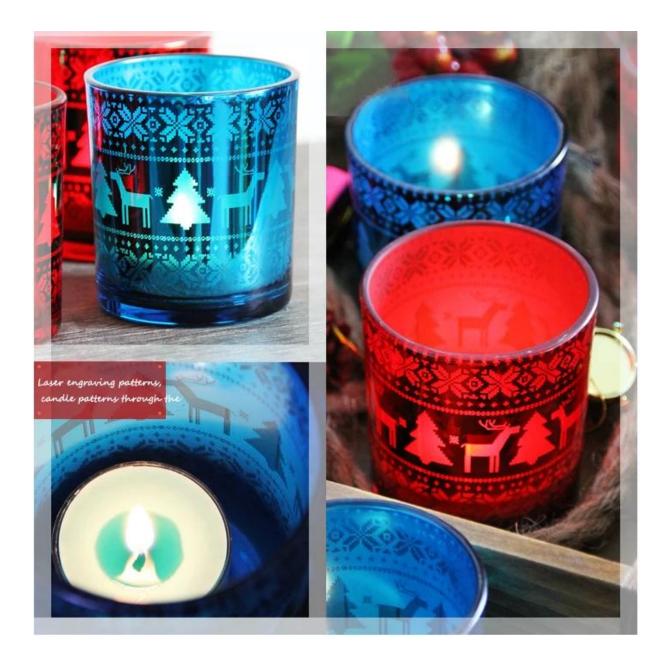

# Decorative candle holders,modern candle holders laser engraved designs can customize

What are the features of modern candle holders ?

What are the functions of modern candle holders ?

1)Machine blasted /pressed, elegant pattern, widely use in restaurant/hotel/home/party etc.

2)Special design and accurate quality control make sure every piece offered is as perfect as p ossible.

3)Logo customized, pattern, size and color etc. could be done according to your drawings. -Decal, Carving, electro plating, sand blasting, paint spraying, etc.

4Packaging : PVC box, Windows box, color box, shrinkage wrap are available to make sure it b e can sold directly. Standard export packing assure safety shipment.

5)Timely delivery, 12000 square meter selfown warehouse holding large stock to enable our supply.