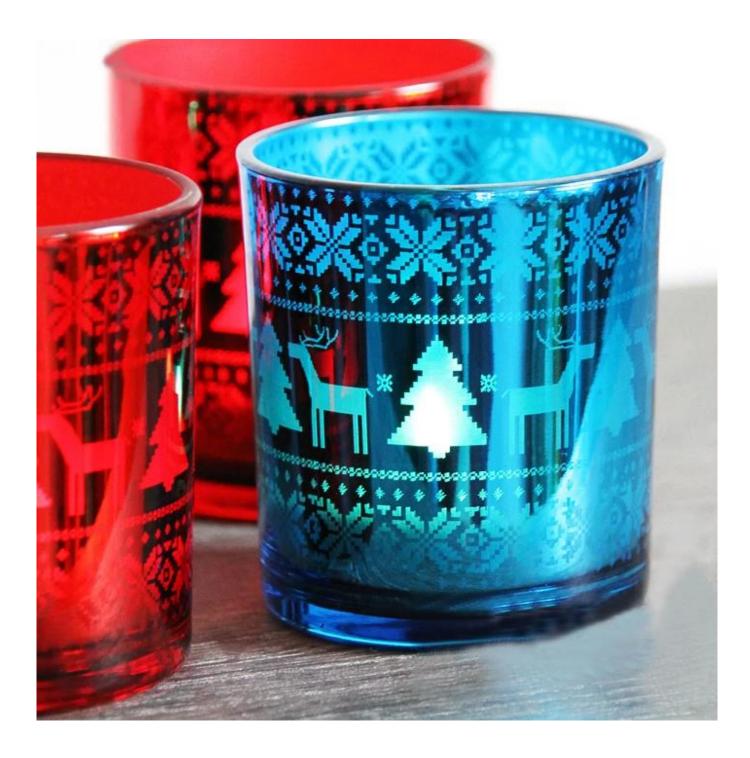

# Decorative candle holders,modern candle holders laser engraved designs can customize

What are the features of modern candle holders ?

What are the functions of modern candle holders ?

1)Machine blasted /pressed, elegant pattern, widely use in restaurant/hotel/home/party etc.

2)Special design and accurate quality control make sure every piece offered is as perfect as p ossible.

3)Logo customized, pattern, size and color etc. could be done according to your drawings. -Decal, Carving, electro plating, sand blasting, paint spraying, etc.

4Packaging : PVC box, Windows box, color box, shrinkage wrap are available to make sure it b e can sold directly. Standard export packing assure safety shipment.

5)Timely delivery, 12000 square meter selfown warehouse holding large stock to enable our supply.