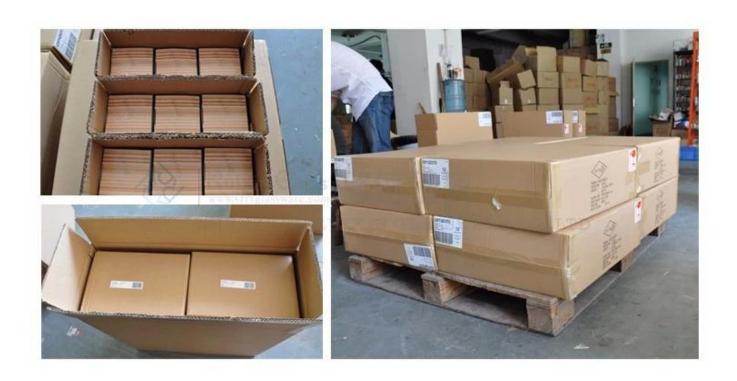

# **Product packing**

| ·····            |                                                                                  |  |
|------------------|----------------------------------------------------------------------------------|--|
| Samples time:    | 1. 5~10 days if at exit shaped and size of glass.                                |  |
|                  | 2. 15~20 days if need new shape or size of glass.                                |  |
|                  | 1. Normal packing,                                                               |  |
|                  | 24 or 36pcs into export carton,                                                  |  |
|                  | Carton with cardboard divider;                                                   |  |
|                  | 2. Paper tray pallet packing;                                                    |  |
|                  | 3. Customized box.                                                               |  |
| Product          | 500,000~1,000,000 pcs per Month                                                  |  |
| capacity:        |                                                                                  |  |
| Delivery time:   | About 30-45days,but if you have a urgent need for the products, we can put       |  |
|                  | your order into priority.                                                        |  |
| Payment          | Usually pay by T/T,Western Union,L/C or others according to your requiremen      |  |
| terms:           |                                                                                  |  |
| Transportation   | on: By sea, by air, by express and your shipping agent is acceptable.            |  |
|                  | 1. Food safe grade glass body. It doesn't contain BPA, lead, cadmium or any      |  |
| Product          | other harmful things to human body;                                              |  |
| features:        | 2. It is freezer safe;                                                           |  |
|                  | 3. The material is recyclable because it is totally mineral substance;           |  |
|                  | 4. It is environmental safe.                                                     |  |
| For your choose: | 1. Any logo printing on the glass body.                                          |  |
|                  | 2. Any color painted, frost, electro plate ,pattern laser carver for the finish; |  |
|                  | 3. Special package like shrink wrap, color gift box, white gift box etc:         |  |
|                  | 4. Open new mould for new glass and some accessories such as wood, plastic       |  |
|                  | or metal as you like;                                                            |  |
|                  | 5. Different size and shapes meet your needs.                                    |  |