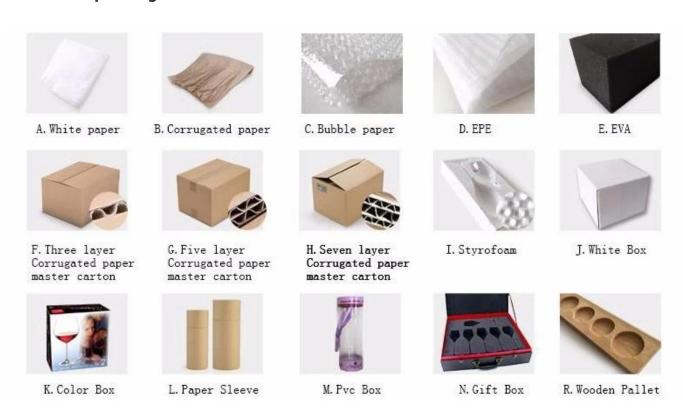

# **Product packing**

| ·····            |                                                                                  |  |
|------------------|----------------------------------------------------------------------------------|--|
| Samples time:    | 1. 5~10 days if at exit shaped and size of glass.                                |  |
|                  | 2. 15~20 days if need new shape or size of glass.                                |  |
|                  | 1. Normal packing,                                                               |  |
|                  | 24 or 36pcs into export carton,                                                  |  |
|                  | Carton with cardboard divider;                                                   |  |
|                  | 2. Paper tray pallet packing;                                                    |  |
|                  | 3. Customized box.                                                               |  |
| Product          | 500,000~1,000,000 pcs per Month                                                  |  |
| capacity:        |                                                                                  |  |
| Delivery time:   | About 30-45days,but if you have a urgent need for the products, we can put       |  |
|                  | your order into priority.                                                        |  |
| Payment          | Usually pay by T/T,Western Union,L/C or others according to your requiremen      |  |
| terms:           |                                                                                  |  |
| Transportation   | on: By sea, by air, by express and your shipping agent is acceptable.            |  |
|                  | 1. Food safe grade glass body. It doesn't contain BPA, lead, cadmium or any      |  |
| Product          | other harmful things to human body;                                              |  |
| features:        | 2. It is freezer safe;                                                           |  |
|                  | 3. The material is recyclable because it is totally mineral substance;           |  |
|                  | 4. It is environmental safe.                                                     |  |
| For your choose: | 1. Any logo printing on the glass body.                                          |  |
|                  | 2. Any color painted, frost, electro plate ,pattern laser carver for the finish; |  |
|                  | 3. Special package like shrink wrap, color gift box, white gift box etc:         |  |
|                  | 4. Open new mould for new glass and some accessories such as wood, plastic       |  |
|                  | or metal as you like;                                                            |  |
|                  | 5. Different size and shapes meet your needs.                                    |  |