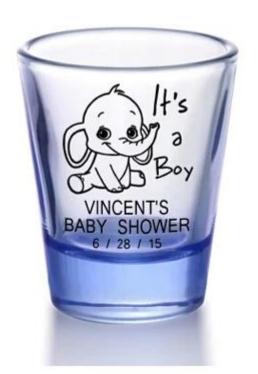

|  |
|                  | 4. It is environmental safe.                                                     |  |
| For your choose: | 1. Any logo printing on the glass body.                                          |  |
|                  | 2. Any color painted, frost, electro plate ,pattern laser carver for the finish; |  |
|                  | 3. Special package like shrink wrap, color gift box, white gift box etc:         |  |
|                  | 4. Open new mould for new glass and some accessories such as wood, plastic       |  |
|                  | or metal as you like;                                                            |  |
|                  | 5. Different size and shapes meet your needs.                                    |  |

# Painted shot glass set photos











# Ruixin Glass 瑞信玻璃







# **Our certifications**









### Sedex Members Ethical Trade Audit (SMETA) Report

Version 5.0 Dec 2014; 2/4 Pillar Audit: replaces version 4.0 May 2012

| Buggier name:                     | Vendor LLC Briefstein              | Representative office |
|-----------------------------------|------------------------------------|-----------------------|
| Site country:                     | Chine                              |                       |
| Stanana                           | mens Wenery Craft & Art Co., Lite. |                       |
| Parent Company name (of the site) | Not registable                     |                       |
| BMBTA Audit Type:                 | Bit-mer                            | Derin:                |
| Date of Audit