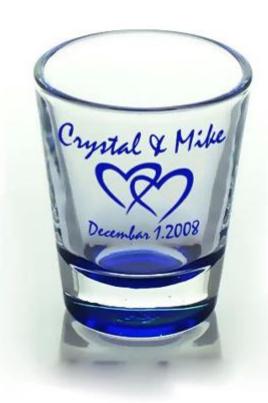

|  |
|                  | 4. It is environmental safe.                                                     |  |
| For your choose: | 1. Any logo printing on the glass body.                                          |  |
|                  | 2. Any color painted, frost, electro plate ,pattern laser carver for the finish; |  |
|                  | 3. Special package like shrink wrap, color gift box, white gift box etc:         |  |
|                  | 4. Open new mould for new glass and some accessories such as wood, plastic       |  |
|                  | or metal as you like;                                                            |  |
|                  | 5. Different size and shapes meet your needs.                                    |  |

# Painted shot glass set photos











# Ruixin Glass 瑞信玻璃







# **Our certifications**









### Sedex Members Ethical Trade Audit (SMETA) Report

Version 5.0 Dec 2014; 2/4 Pillar Audit: replaces version 4.0 May 2012

| Buggier name:                     | Vendor LLC Briefstein              | Representative office |
|-----------------------------------|------------------------------------|-----------------------|
| Site country:                     | Chine                              |                       |
| Stanana                           | mens Wenery Craft & Art Co., Lite. |                       |
| Parent Company name (of the site) | Not registable                     |                       |
| BMBTA Audit Type:                 | Bit-mer                            | Derin:                |
| Date of Audi