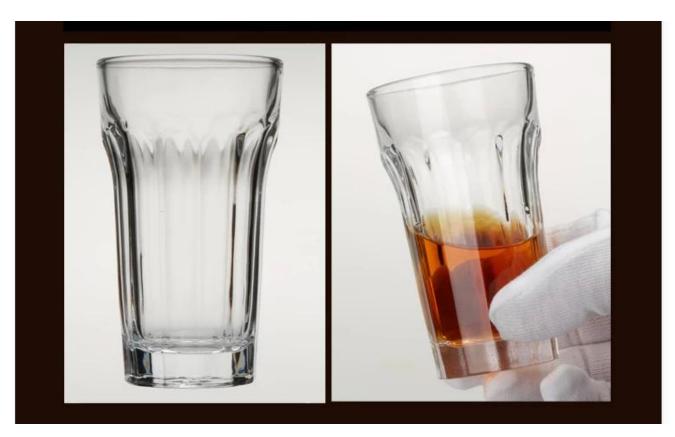

# shot glass photos:

Shot glass

60ml(6)
H: 6cm T: 5cm

What are the shot glass applications?

- Hotels
- Party
- Wedding breakfast
- Love confession
- Birthday
- Start business
- Celebrating
- Home