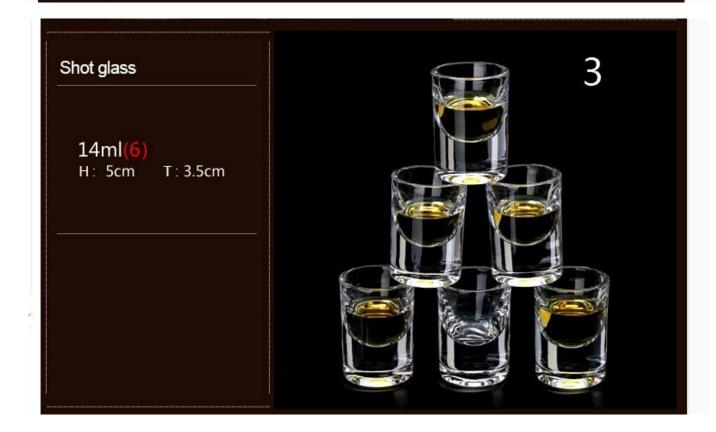

# shot glass photos:

Shot glass

60ml(6)
H: 6cm T: 5cm

What are the shot glass applications?

- Hotels
- Party
- Wedding breakfast
- Love confession
- Birthday
- Start business
- Celebrating
- Home