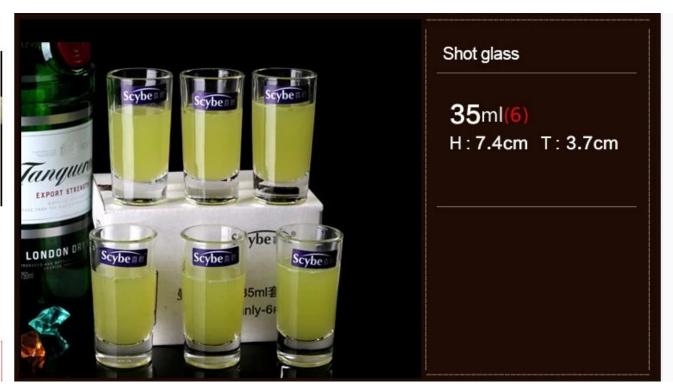

# shot glass photos:

Shot glass

60ml(6)
H: 6cm T: 5cm

What are the shot glass applications?

- Hotels
- Party
- Wedding breakfast
- Love confession
- Birthday
- Start business
- Celebrating
- Home