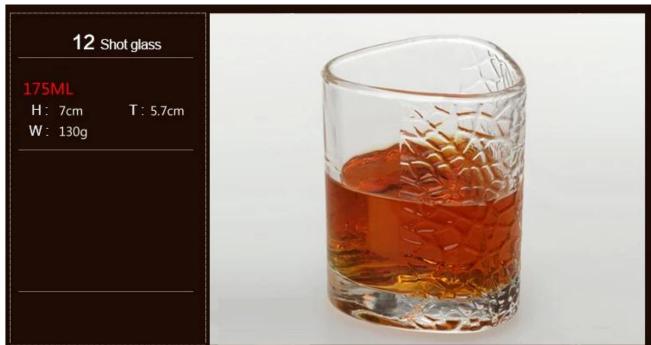

## What are the specifications of shot glass?

| Item No.:           |                                                                                                                                                                                                                                                                                                                                                                                           |  |  |
|---------------------|-------------------------------------------------------------------------------------------------------------------------------------------------------------------------------------------------------------------------------------------------------------------------------------------------------------------------------------------------------------------------------------------|--|--|
| Size:               | T:5.7cm H:7cm W:130g C:175ml                                                                                                                                                                                                                                                                                                                                                              |  |  |
| Material:           | Shot glass                                                                                                                                                                                                                                                                                                                                                                                |  |  |
| Process:            | Machine production                                                                                                                                                                                                                                                                                                                                                                        |  |  |
| Samples time:       | <ol> <li>5~10 days if at exit shaped and size of glass.</li> <li>15~20 days if need new shape or size of glass.</li> </ol>                                                                                                                                                                                                                                                                |  |  |
| Packing:            | <ol> <li>Normal packing,</li> <li>or 36pcs into export carton,</li> <li>Carton with cardboard divider;</li> <li>Paper tray pallet packing;</li> <li>Customized box.</li> </ol>                                                                                                                                                                                                            |  |  |
| Product capacity:   | 500,000~1,000,000 pcs per Month                                                                                                                                                                                                                                                                                                                                                           |  |  |
| Delivery time:      | About 30-45days, but if you have a urgent need for the products, we can put your order into priority.                                                                                                                                                                                                                                                                                     |  |  |
| Payment terms:      | Usually pay by T/T,Western Union,L/C or others according to your requirement.                                                                                                                                                                                                                                                                                                             |  |  |
| Transportation:     | Transportation: By sea, by air, by express and your shipping agent is acceptable.                                                                                                                                                                                                                                                                                                         |  |  |
| Product             | 1. Food safe grade glass body. It doesn't contain BPA, lead, cadmium or any other harmful things to human body; 2. It is freezer safe;                                                                                                                                                                                                                                                    |  |  |
| features:           | <ul><li>3. The material is recyclable because it is totally mineral substance;</li><li>4. It is environmental safe.</li></ul>                                                                                                                                                                                                                                                             |  |  |
| For your<br>choose: | <ol> <li>Any logo printing on the glass body.</li> <li>Any color painted, frost, electro plate ,pattern laser carver for the finish;</li> <li>Special package like shrink wrap, color gift box, white gift box etc:</li> <li>Open new mould for new glass and some accessories such as wood, plastic or metal as you like;</li> <li>Different size and shapes meet your needs.</li> </ol> |  |  |