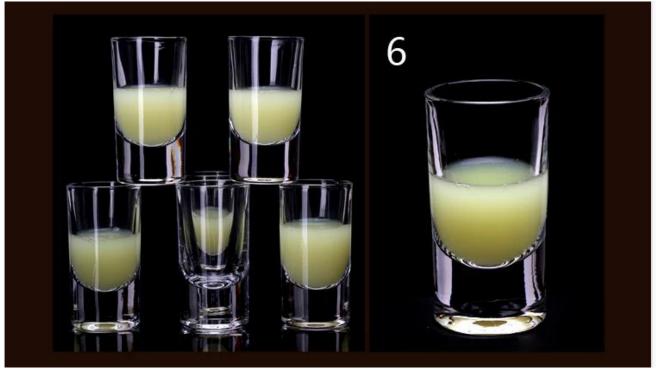

# shot glass photos:

Shot glass

60ml(6)
H: 6cm T: 5cm

What are the shot glass applications?

- Hotels
- Party
- Wedding breakfast
- Love confession
- Birthday
- Start business
- Celebrating
- Home