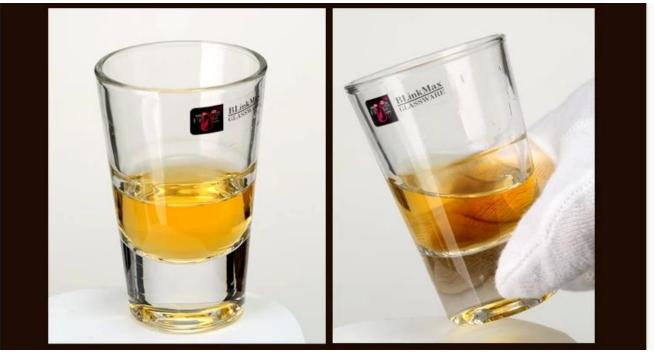

# shot glass photos:

Shot glass

60ml(6)
H: 6cm T: 5cm

What are the shot glass applications?

- Hotels
- Party
- Wedding breakfast
- Love confession
- Birthday
- Start business
- Celebrating
- Home