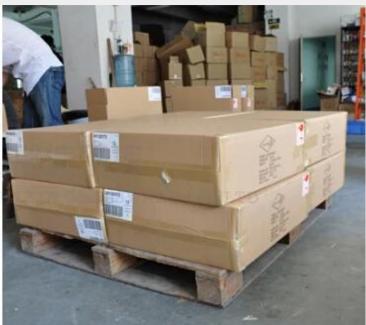

## **Carton packaging:**

A. White paper

B. Corrugated paper

C. Bubble paper

D. EPE

E. EVA

F. Three layer Corrugated paper master carton

G. Five layer Corrugated paper master carton

H. Seven layer Corrugated paper master carton

I. Styrofoam

J. White Box

K. Color Box

L. Paper Sleeve

M. Pvc Box

N. Gift Box

R. Wooden Pallet

A:We have inside packaging and outside carton, it is in a 5 ply carton.And we could do clients' customized box.

**06.Can you do printing on the product?** 

A: Yes, we can. We could offer various printing ways: the screen printing, hot stamping, decal attachment, frosting, sandblasting, etc.