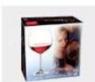

## **Product information:**

| Item Description :                                                       | Beer mug with handle             |
|--------------------------------------------------------------------------|----------------------------------|
| Item Number:                                                             | RXBL0085                         |
| Product size:                                                            | T:8 cm B:7.2 cm H:13.7 cm W:531g |
| Brand:                                                                   | RuixinGlass                      |
| MOQ:                                                                     | 1000pcs                          |
| Packing:                                                                 | 6pcs/box,4 box/CTN               |
| For more product information, please contact our online customer service |                                  |