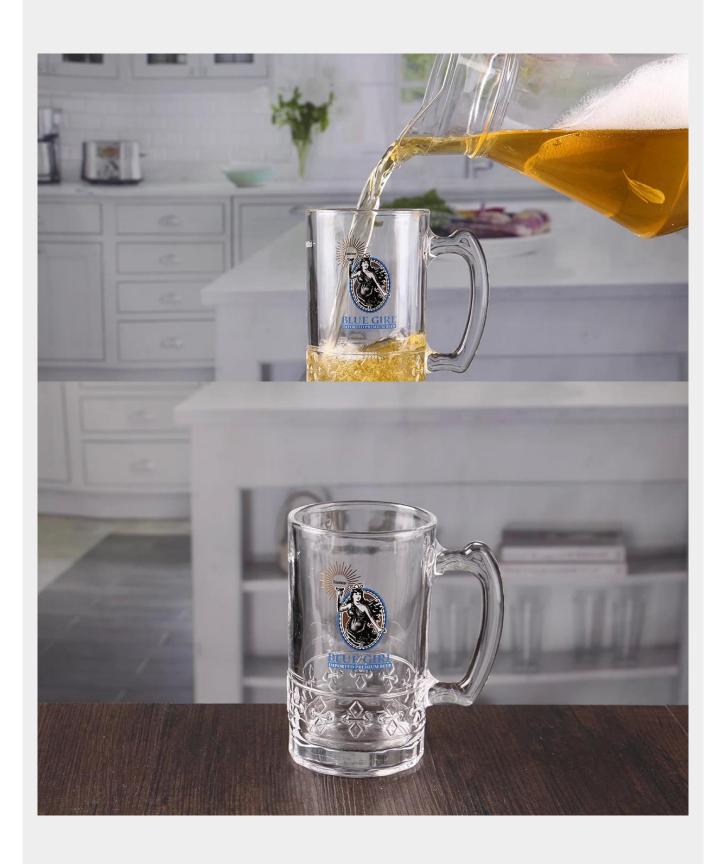

## **Product information:**

| Item Description :                                                       | Beer mug with handle             |
|--------------------------------------------------------------------------|----------------------------------|
| Item Number:                                                             | RXBL0085                         |
| Product size:                                                            | T:8 cm B:7.2 cm H:13.7 cm W:531g |
| Brand:                                                                   | RuixinGlass                      |
| MOQ:                                                                     | 1000pcs                          |
| Packing:                                                                 | 6pcs/box,4 box/CTN               |
| For more product information, please contact our online customer service |                                  |