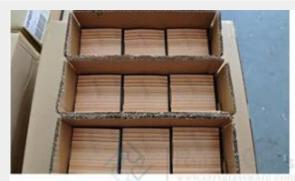

## **Carton packaging:**

A. White paper

B. Corrugated paper

C. Bubble paper

D. EPE

E. EVA

F. Three layer Corrugated paper master carton

G. Five layer Corrugated paper master carton

H. Seven layer Corrugated paper master carton

I. Styrofoam

J. White Box

K. Color Box

L. Paper Sleeve

M. Pvc Box

N. Gift Box

R. Wooden Pallet

A:We have inside packaging and outside carton, it is in a 5 ply carton.And we could do clients' customized box.

**06.Can you do printing on the product?** 

A: Yes, we can. We could offer various printing ways: the screen printing, hot stamping, decal attachment, frosting, sandblasting, etc.