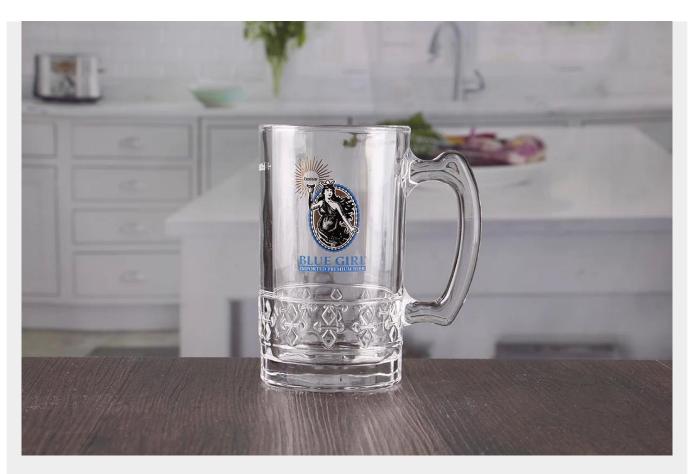

## **Product information:**

| Item Description :                                                       | Beer mug with handle             |
|--------------------------------------------------------------------------|----------------------------------|
| Item Number:                                                             | RXBL0085                         |
| Product size:                                                            | T:8 cm B:7.2 cm H:13.7 cm W:531g |
| Brand:                                                                   | RuixinGlass                      |
| MOQ:                                                                     | 1000pcs                          |
| Packing:                                                                 | 6pcs/box,4 box/CTN               |
| For more product information, please contact our online customer service |                                  |