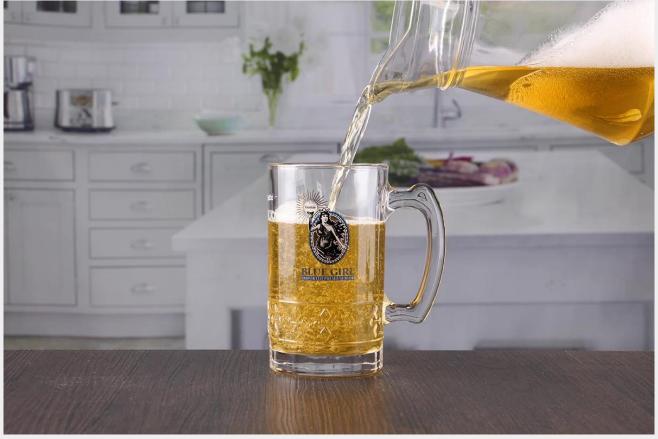

## **Product information:**

| Item Description :                                                       | Beer mug with handle             |
|--------------------------------------------------------------------------|----------------------------------|
| Item Number:                                                             | RXBL0085                         |
| Product size:                                                            | T:8 cm B:7.2 cm H:13.7 cm W:531g |
| Brand:                                                                   | RuixinGlass                      |
| MOQ:                                                                     | 1000pcs                          |
| Packing:                                                                 | 6pcs/box,4 box/CTN               |
| For more product information, please contact our online customer service |                                  |