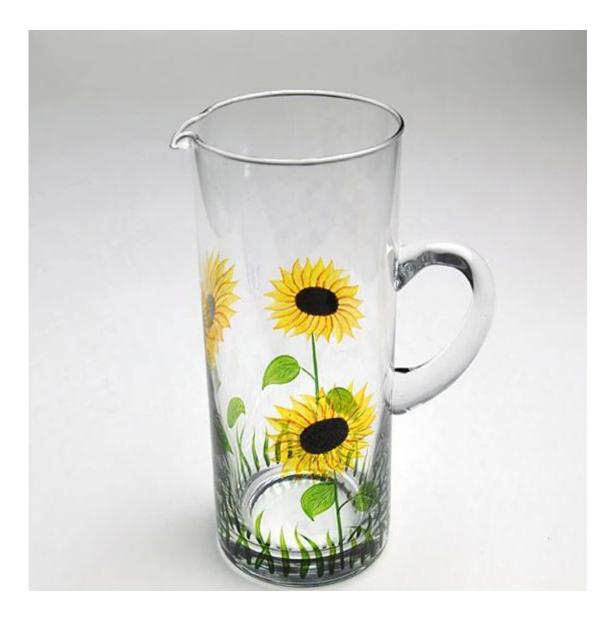

. It doesn't contain BPA, lead, cadmium or any<br/>other harmful things to human body;</li> <li>It is freezer safe;</li> <li>The material is recyclable because it is totally mineral substance;</li> <li>It is environmental safe.</li> </ol>                                                                                                         |
| For your<br>choose:  | <ol> <li>Any logo printing on the glass body.</li> <li>Any color painted, frost, electro plate ,pattern laser carver for the finish;</li> <li>Special package like shrink wrap, color gift box, white gift box etc:</li> <li>Open new mould for new glass and some accessories such as wood, plastic or metal as you like;</li> <li>Different size and shapes meet your needs.</li> </ol> |

## Christmas wine glasses hand painted photos











## **Our certifications**



#### ×

Ruixin Glass company also celebrates our 10 years anniversary in 2015.

In order for our factory to have a big development,

we invested a series of machines, such as automatic spray machine, electroplated machine, etching and sandblasting machines.



For your choose

- **1.Any logo printing on the glass body.**
- 2.Any color painted, frost, electro plate ,pattern laser carver for the finish;
- 3.Special package like shrink wrap, color gift box, white gift box etc:

# 4.Open new mould for new glass and some accessories such as wood, plastic or metal as you like;

5.Different size and shapes meet your needs.

## Trade terms

## Payment:

Usually we accept payment by <u>L/C,Paypal,Escrow,T/T and Western Union</u>. 30% deposit, 70% balance before