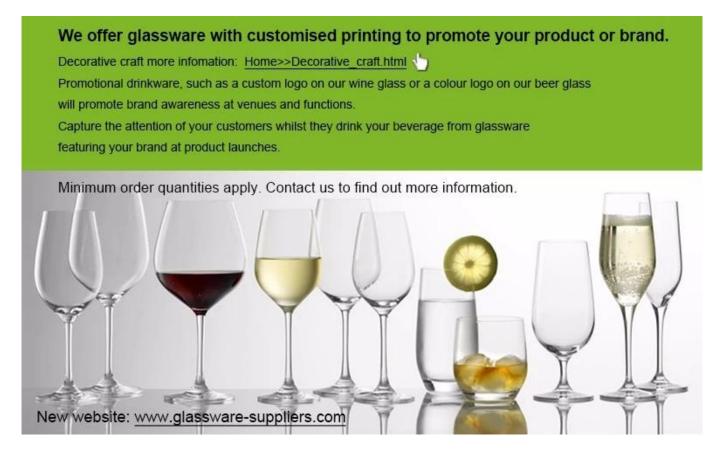

#### **Our Decorative craft:**

FAQ:

Q: Can we get your free samples christmas wine glasses hand painted ?

A: Yes, you can. Our Samples are only free for the customers who confirm order. But the freight for express is on buyer's account.