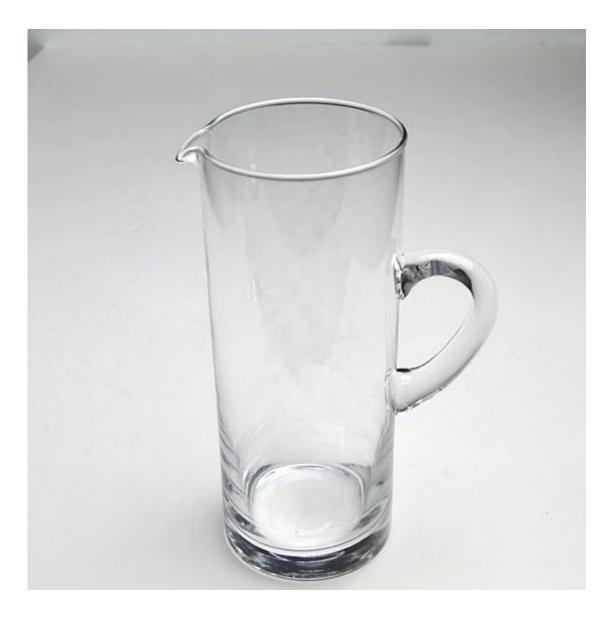

It doesn't contain BPA, lead, cadmium or any<br/>other harmful things to human body;</li> <li>It is freezer safe;</li> <li>The material is recyclable because it is totally mineral substance;</li> <li>It is environmental safe.</li> </ol>                                                                                                         |
| For your<br>choose:  | <ol> <li>Any logo printing on the glass body.</li> <li>Any color painted, frost, electro plate ,pattern laser carver for the finish;</li> <li>Special package like shrink wrap, color gift box, white gift box etc:</li> <li>Open new mould for new glass and some accessories such as wood, plastic or metal as you like;</li> <li>Different size and shapes meet your needs.</li> </ol> |

## Christmas wine glasses hand painted photos











## **Our certifications**



#### ×

Ruixin Glass company also celebrates our 10 years anniversary in 2015.

In order for our factory to have a big development,

we invested a series of machines, such as automatic spray machine, electroplated machine, etching and sandblasting machines.



For your choose

- **1.Any logo printing on the glass body.**
- 2.Any color painted, frost, electro plate ,pattern laser carver for the finish;
- 3.Special package like shrink wrap, color gift box, white gift box etc:

# 4.Open new mould for new glass and some accessories such as wood, plastic or metal as you like;

5.Different size and shapes meet your needs.

## Trade terms

## Payment:

Usually we accept payment by <u>L/C,Paypal,Escrow,T/T and Western Union</u>. 30% deposit, 70% balance before sh