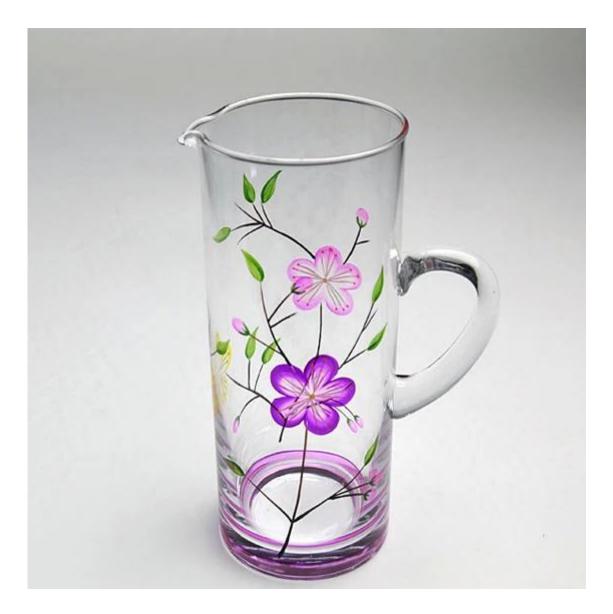

oesn't contain BPA, lead, cadmium or any<br/>other harmful things to human body;</li> <li>It is freezer safe;</li> <li>The material is recyclable because it is totally mineral substance;</li> <li>It is environmental safe.</li> </ol>                                                                                                         |
| For your<br>choose:  | <ol> <li>Any logo printing on the glass body.</li> <li>Any color painted, frost, electro plate ,pattern laser carver for the finish;</li> <li>Special package like shrink wrap, color gift box, white gift box etc:</li> <li>Open new mould for new glass and some accessories such as wood, plastic or metal as you like;</li> <li>Different size and shapes meet your needs.</li> </ol> |

## Christmas wine glasses hand painted photos











## **Our certifications**



#### ×

Ruixin Glass company also celebrates our 10 years anniversary in 2015.

In order for our factory to have a big development,

we invested a series of machines, such as automatic spray machine, electroplated machine, etching and sandblasting machines.



For your choose

- **1.Any logo printing on the glass body.**
- 2.Any color painted, frost, electro plate ,pattern laser carver for the finish;
- 3.Special package like shrink wrap, color gift box, white gift box etc:

# 4.Open new mould for new glass and some accessories such as wood, plastic or metal as you like;

5.Different size and shapes meet your needs.

## Trade terms

## Payment:

Usually we accept payment by <u>L/C,Paypal,Escrow,T/T and Western Union</u>. 30% deposit, 70% balance before shipme