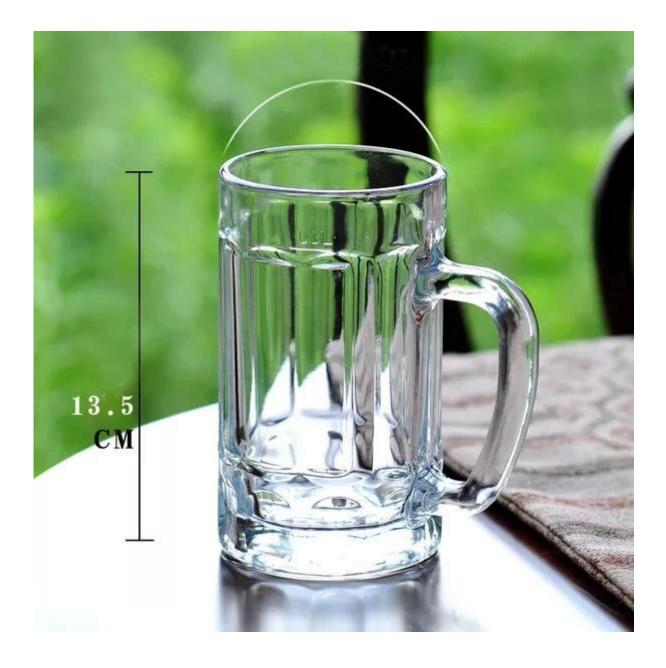

# What are the specifications of etched beer glasses?

Material: Glass

Category: Etched Beer Glasses

Size: H:13.5cm C:300ml

| Item No:    | RXEBG16992               |
|-------------|--------------------------|
| Material:   | Glass                    |
| Process:    | Making machine           |
| Could Pass: | SGS,FDA,BV and LFGB test |

# Etched beer glasses photos