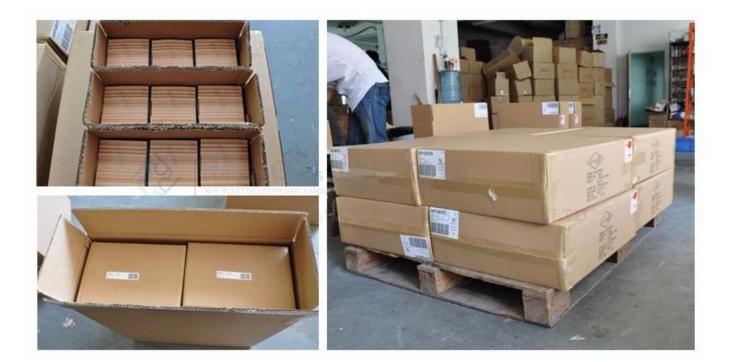

# **Product packing**

A.White paper

F. Three layer Corrugated paper master carton

K. Color Box

B.Corrugated paper

G.Five layer Corrugated paper master carton

L.Paper Sleeve

C.Bubble paper

H.Seven layer Corrugated paper master carton

M. Pvc Box

D. EPE

I. Styrofoam

N.Gift Box

E. EVA

J. White Box

R. Wooden Pallet