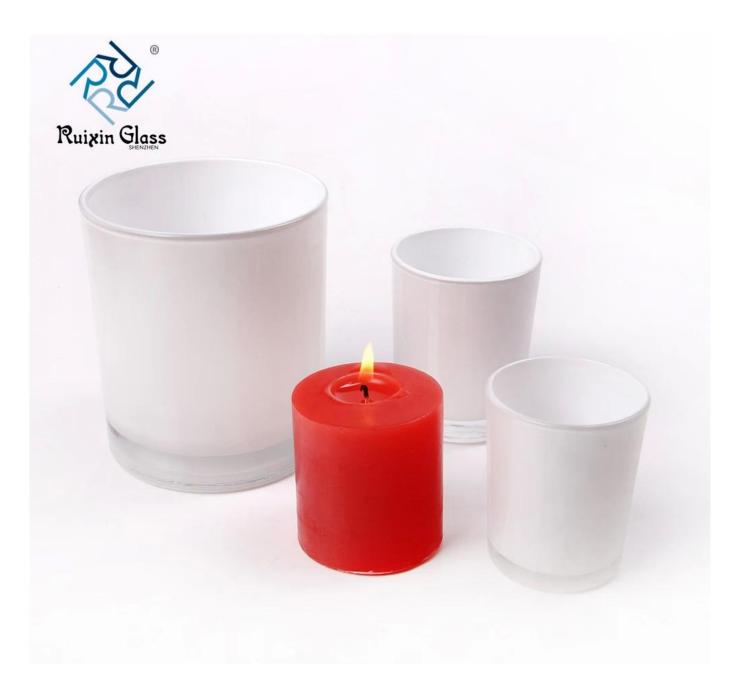

# Custom White Glass Candle Holder 60Z 80Z 100Z 200Z

**Custom White Glass Candle Holder products show:** 

#### 1.Item No:RXCH1802271

2.Glass Description:Custom White Glass Candle Holder 200Z
3.Producing Area: Shenzhen
4.Brand: RuixinGlass
5.Size: T:9.5cm B8.5cm H:12cm, Weight:565g, 200Z Glass candle holder

20oz Candle hodler Supplier and manufacturer