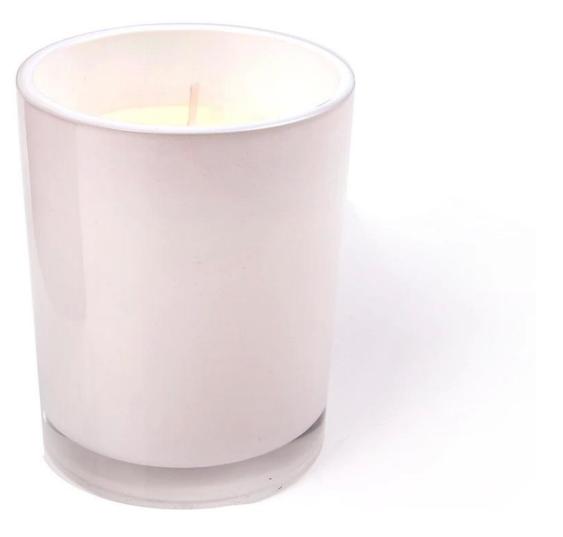

# Custom White Glass Candle Holder 60Z 80Z 100Z 200Z

**Custom White Glass Candle Holder products show:** 

#### 1.Item No:RXCH1802271

2.Glass Description:Custom White Glass Candle Holder 200Z
3.Producing Area: Shenzhen
4.Brand: RuixinGlass
5.Size: T:9.5cm B8.5cm H:12cm, Weight:565g, 200Z Glass candle holder

| Product<br>capacity: | Size: T:9cm B6.4cm H:9cm, Weight: 565g, 20OZ Candle holder                                                                                                                                                                                           |
|----------------------|------------------------------------------------------------------------------------------------------------------------------------------------------------------------------------------------------------------------------------------------------|
| Samples No.:         | RXCH1802271                                                                                                                                                                                                                                          |
| Payment<br>terms:    | Usually pay by T/T,Western Union,L/C or others according to your requirement.                                                                                                                                                                        |
| Transportation       | : By sea, by air, by express and your shipping agent is acceptable.                                                                                                                                                                                  |
| Product<br>features: | <ol> <li>Food safe grade glass body. It doesn't contain BPA, lead, cadmium or any<br/>other harmful things to human body;</li> <li>The material is recyclable because it is totally mineral substance;</li> <li>It is environmental safe.</li> </ol> |
| For your<br>choose:  | <ol> <li>Any color painted, frost, electro plate ,pattern laser carver for the finish;</li> <li>Special package like shrink wrap, color gift box, white gift box etc:</li> <li>Different size and shapes meet your needs.</li> </ol>                 |