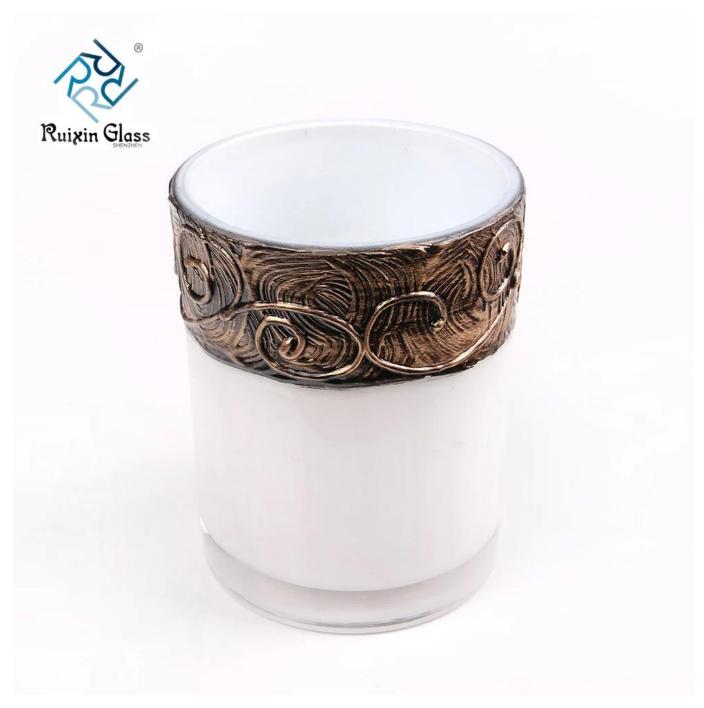

# Custom White Glass Candle Holder 60Z 80Z 100Z 200Z

**Custom White Glass Candle Holder products show:** 

#### 1.Item No:RXCH1802271

2.Glass Description:Custom White Glass Candle Holder 200Z
3.Producing Area: Shenzhen
4.Brand: RuixinGlass
5.Size: T:9.5cm B8.5cm H:12cm, Weight:565g, 200Z Glass candle holder