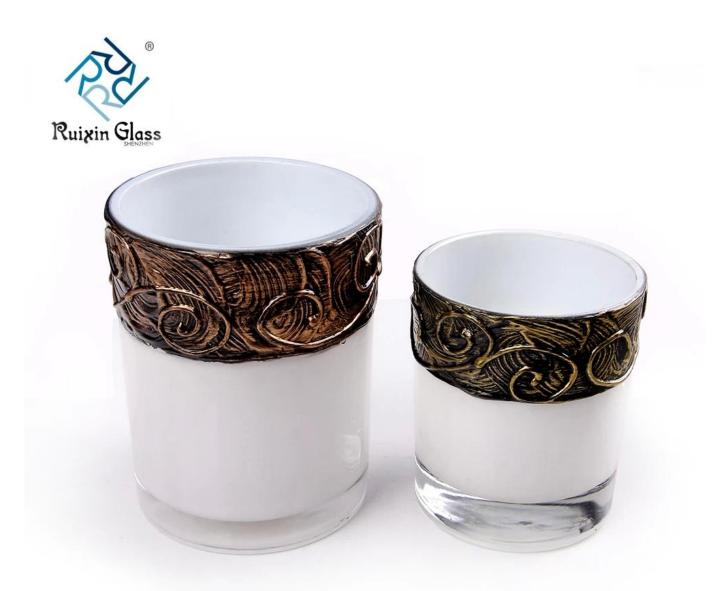

# Custom White Glass Candle Holder 60Z 80Z 100Z 200Z

**Custom White Glass Candle Holder products show:** 

#### 1.Item No:RXCH1802271

2.Glass Description:Custom White Glass Candle Holder 200Z
3.Producing Area: Shenzhen
4.Brand: RuixinGlass
5.Size: T:9.5cm B8.5cm H:12cm, Weight:565g, 200Z Glass candle holder

| Product<br>capacity: | Size: T:9cm B6.4cm H:9cm, Weight: 565g, 20OZ Candle holder                                                                                                                                                                                           |
|----------------------|------------------------------------------------------------------------------------------------------------------------------------------------------------------------------------------------------------------------------------------------------|
| Samples No.:         | RXCH1802271                                                                                                                                                                                                                                          |
| Payment<br>terms:    | Usually pay by T/T,Western Union,L/C or others according to your requirement.                                                                                                                                                                        |
| Transportation       | : By sea, by air, by express and your shipping agent is acceptable.                                                                                                                                                                                  |
| Product<br>features: | <ol> <li>Food safe grade glass body. It doesn't contain BPA, lead, cadmium or any<br/>other harmful things to human body;</li> <li>The material is recyclable because it is totally mineral substance;</li> <li>It is environmental safe.</li> </ol> |
| For your<br>choose:  | <ol> <li>Any color painted, frost, electro plate ,pattern laser carver for the finish;</li> <li>Special package like shrink wrap, color gift box, white gift box etc:</li> <li>Different size and shapes meet your needs.</li> </ol>                 |