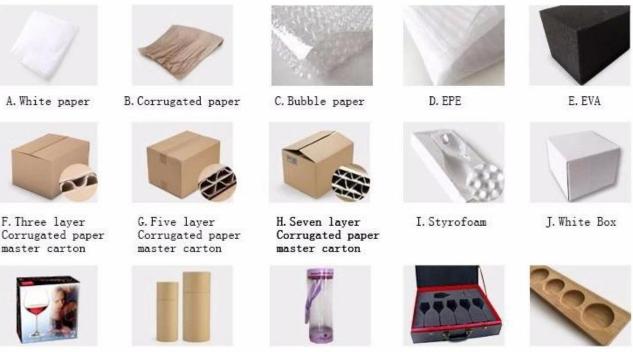

### Product packaging method:

K. Color Box

L. Paper Sleeve

M. Pvc Box

N. Gift Box

R. Wooden Pallet