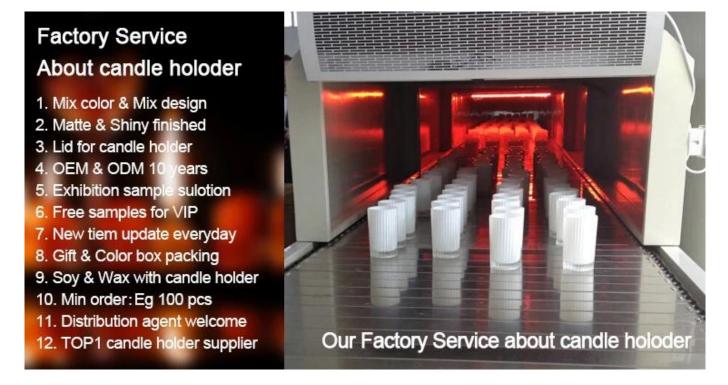

## What are the functions of Custom White Glass Candle Holder?

1)Special design and accurate quality control make sure every piece offered is as perfect as possible.

2)Logo customized, pattern, size and color etc. could be done according to your drawings. Decal, Carving, electro plating, sand blasting, paint spraying, etc.

3)Packaging : PVC box, Windows box, color box, shrinkage wrap are available to make sure it be can sold directly. Standard export packing assure safety shipment.