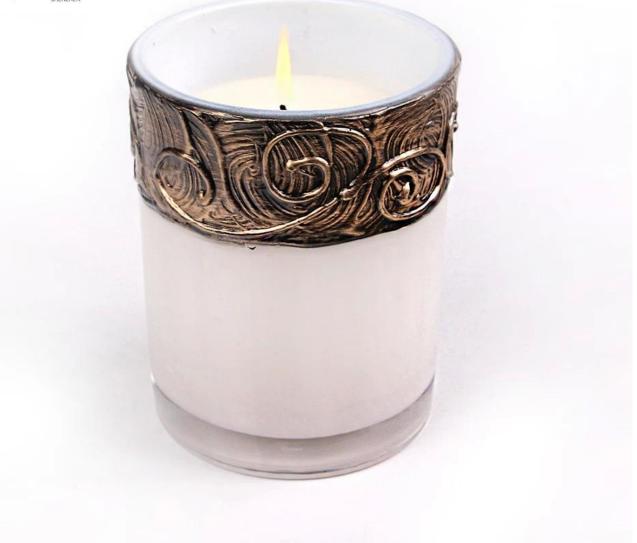

# Custom White Glass Candle Holder 60Z 80Z 100Z 200Z

**Custom White Glass Candle Holder products show:** 

#### 1.Item No:RXCH1802271

2.Glass Description:Custom White Glass Candle Holder 200Z
3.Producing Area: Shenzhen
4.Brand: RuixinGlass
5.Size: T:9.5cm B8.5cm H:12cm, Weight:565g, 200Z Glass candle holder