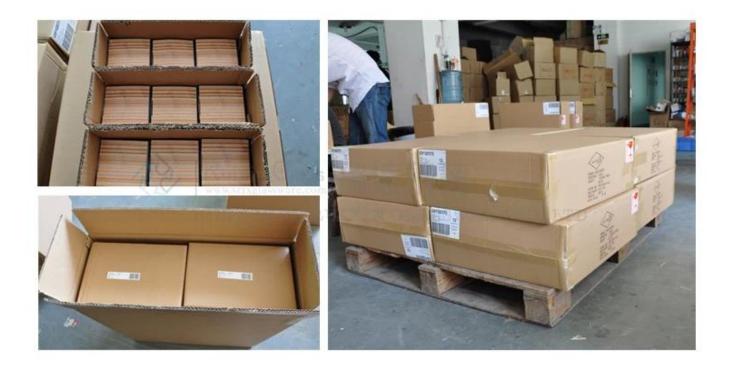

## What are the specifications of skull glass cup?

| Item No.:            |                                                                                                                                                                                                                                                |
|----------------------|------------------------------------------------------------------------------------------------------------------------------------------------------------------------------------------------------------------------------------------------|
| Size:                | T:7cm B:7cm H:7cm W:80g C:75ml                                                                                                                                                                                                                 |
| Material:            | skull glass cup                                                                                                                                                                                                                                |
| Process:             | Pressing machine                                                                                                                                                                                                                               |
| Samples time:        | <ol> <li>5~10 days if at exit shaped and size of glass.</li> <li>15~20 days if need new shape or size of glass.</li> </ol>                                                                                                                     |
| Packing:             | <ol> <li>Normal packing,</li> <li>24 or 36pcs into export carton,</li> <li>Carton with cardboard divider;</li> <li>Paper tray pallet packing;</li> <li>Customized box.</li> </ol>                                                              |
| Product<br>capacity: | 500,000~1,000,000 pcs per Month                                                                                                                                                                                                                |
| Delivery time:       | About 30-45days,but if you have a urgent need for the products, we can put your order into priority.                                                                                                                                           |
| Payment<br>terms:    | Usually pay by T/T,Western Union,L/C or others according to your requirement.                                                                                                                                                                  |
| Transportation:      | By sea, by air, by express and your shipping agent is acceptable.                                                                                                                                                                              |
| Product<br>features: | <ol> <li>Food safe grade glass body. It doesn't contain BPA, lead, cadmium or any<br/>other harmful things to human body;</li> <li>It is freezer safe;</li> <li>The material is recyclable because it is totally mineral substance;</li> </ol> |
|                      | 4. It is environmental safe.                                                                                                                                                                                                                   |

**Product packing:** 

Why choose us?

- 1. Househole Expo-Autumn. 2009 to 2013
- 2. Global Sources Fair, AsiaWorld-Expo. 2010 to 2016
- 3. International Gifts, Handicrafts, Wathches & Houseware Fair. 2014 to 2016