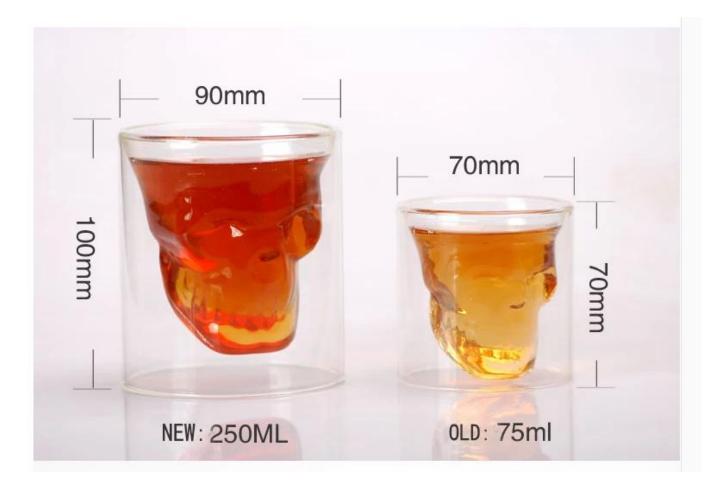

## What are the specifications of skull glass cup?

| Item No.:            |                                                                                                                                                                                                                                                |
|----------------------|------------------------------------------------------------------------------------------------------------------------------------------------------------------------------------------------------------------------------------------------|
| Size:                | T:7cm B:7cm H:7cm W:80g C:75ml                                                                                                                                                                                                                 |
| Material:            | skull glass cup                                                                                                                                                                                                                                |
| Process:             | Pressing machine                                                                                                                                                                                                                               |
| Samples time:        | <ol> <li>5~10 days if at exit shaped and size of glass.</li> <li>15~20 days if need new shape or size of glass.</li> </ol>                                                                                                                     |
| Packing:             | <ol> <li>Normal packing,</li> <li>24 or 36pcs into export carton,</li> <li>Carton with cardboard divider;</li> <li>Paper tray pallet packing;</li> <li>Customized box.</li> </ol>                                                              |
| Product<br>capacity: | 500,000~1,000,000 pcs per Month                                                                                                                                                                                                                |
| Delivery time:       | About 30-45days,but if you have a urgent need for the products, we can put your order into priority.                                                                                                                                           |
| Payment<br>terms:    | Usually pay by T/T,Western Union,L/C or others according to your requirement.                                                                                                                                                                  |
| Transportation:      | By sea, by air, by express and your shipping agent is acceptable.                                                                                                                                                                              |
| Product<br>features: | <ol> <li>Food safe grade glass body. It doesn't contain BPA, lead, cadmium or any<br/>other harmful things to human body;</li> <li>It is freezer safe;</li> <li>The material is recyclable because it is totally mineral substance;</li> </ol> |
|                      | 4. It is environmental safe.                                                                                                                                                                                                                   |