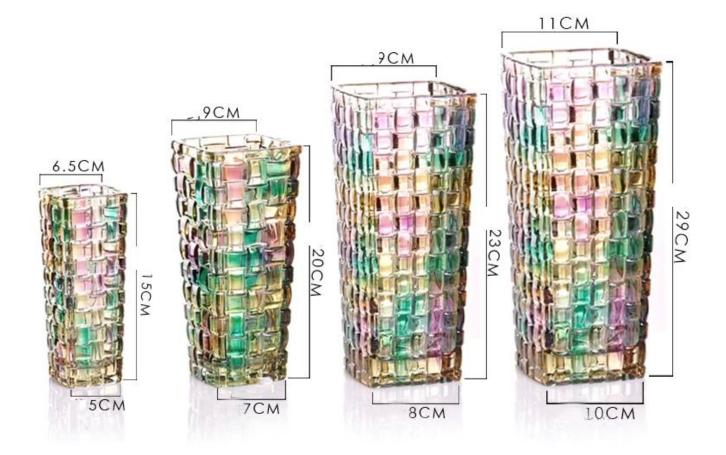

## What are the specifications of modern vases?

| Item No.:            | No                                                                                                                                                                                                                                                                                                                                                                                        |
|----------------------|-------------------------------------------------------------------------------------------------------------------------------------------------------------------------------------------------------------------------------------------------------------------------------------------------------------------------------------------------------------------------------------------|
| Size:                | T:6.5cm B:5cm H:15cm W:480g<br>T:9cm B:7cm H:20cm W:1050g<br>T:9cm B:8cm H:23cm W:1650g<br>T:11cm B:10cm H:29cm W:2970g                                                                                                                                                                                                                                                                   |
| Material:            | modern vases                                                                                                                                                                                                                                                                                                                                                                              |
| Process:             | Handmade glass                                                                                                                                                                                                                                                                                                                                                                            |
| Samples time:        | <ol> <li>5~10 days if at exit shaped and size of glass.</li> <li>15~20 days if need new shape or size of glass.</li> </ol>                                                                                                                                                                                                                                                                |
| Packing:             | <ol> <li>Normal packing,</li> <li>24 or 36pcs into export carton,</li> <li>Carton with cardboard divider;</li> <li>Paper tray pallet packing;</li> <li>Customized box.</li> </ol>                                                                                                                                                                                                         |
| Product<br>capacity: | 500,000~1,000,000 pcs per Month                                                                                                                                                                                                                                                                                                                                                           |
| Delivery time:       | About 30-45days,but if you have a urgent need for the products,we can put your order into priority.                                                                                                                                                                                                                                                                                       |
| Payment<br>terms:    | Usually pay by T/T,Western Union,L/C or others according to your requirement.                                                                                                                                                                                                                                                                                                             |
| Transportation:      | By sea, by air, by express and your shipping agent is acceptable.                                                                                                                                                                                                                                                                                                                         |
|                      | <ol> <li>Food safe grade glass body. It doesn't contain BPA, lead, cadmium or any<br/>other harmful things to human body;</li> <li>It is freezer safe;</li> <li>The material is recyclable because it is totally mineral substance;</li> <li>It is environmental safe.</li> </ol>                                                                                                         |
| For your<br>choose:  | <ol> <li>Any logo printing on the glass body.</li> <li>Any color painted, frost, electro plate ,pattern laser carver for the finish;</li> <li>Special package like shrink wrap, color gift box, white gift box etc:</li> <li>Open new mould for new glass and some accessories such as wood, plastic or metal as you like;</li> <li>Different size and shapes meet your needs.</li> </ol> |