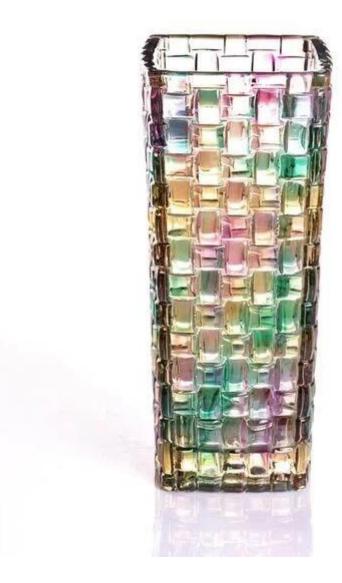

## What are the specifications of modern vases?

| Item No.:            | No                                                                                                                                                                                                                                                                                                                                                                                        |
|----------------------|-------------------------------------------------------------------------------------------------------------------------------------------------------------------------------------------------------------------------------------------------------------------------------------------------------------------------------------------------------------------------------------------|
| Size:                | T:6.5cm B:5cm H:15cm W:480g<br>T:9cm B:7cm H:20cm W:1050g<br>T:9cm B:8cm H:23cm W:1650g<br>T:11cm B:10cm H:29cm W:2970g                                                                                                                                                                                                                                                                   |
| Material:            | modern vases                                                                                                                                                                                                                                                                                                                                                                              |
| Process:             | Handmade glass                                                                                                                                                                                                                                                                                                                                                                            |
| Samples time:        | <ol> <li>5~10 days if at exit shaped and size of glass.</li> <li>15~20 days if need new shape or size of glass.</li> </ol>                                                                                                                                                                                                                                                                |
| Packing:             | <ol> <li>Normal packing,</li> <li>24 or 36pcs into export carton,</li> <li>Carton with cardboard divider;</li> <li>Paper tray pallet packing;</li> <li>Customized box.</li> </ol>                                                                                                                                                                                                         |
| Product<br>capacity: | 500,000~1,000,000 pcs per Month                                                                                                                                                                                                                                                                                                                                                           |
| Delivery time:       | About 30-45days,but if you have a urgent need for the products,we can put your order into priority.                                                                                                                                                                                                                                                                                       |
| Payment<br>terms:    | Usually pay by T/T,Western Union,L/C or others according to your requirement.                                                                                                                                                                                                                                                                                                             |
| Transportation:      | By sea, by air, by express and your shipping agent is acceptable.                                                                                                                                                                                                                                                                                                                         |
|                      | <ol> <li>Food safe grade glass body. It doesn't contain BPA, lead, cadmium or any<br/>other harmful things to human body;</li> <li>It is freezer safe;</li> <li>The material is recyclable because it is totally mineral substance;</li> <li>It is environmental safe.</li> </ol>                                                                                                         |
| For your<br>choose:  | <ol> <li>Any logo printing on the glass body.</li> <li>Any color painted, frost, electro plate ,pattern laser carver for the finish;</li> <li>Special package like shrink wrap, color gift box, white gift box etc:</li> <li>Open new mould for new glass and some accessories such as wood, plastic or metal as you like;</li> <li>Different size and shapes meet your needs.</li> </ol> |