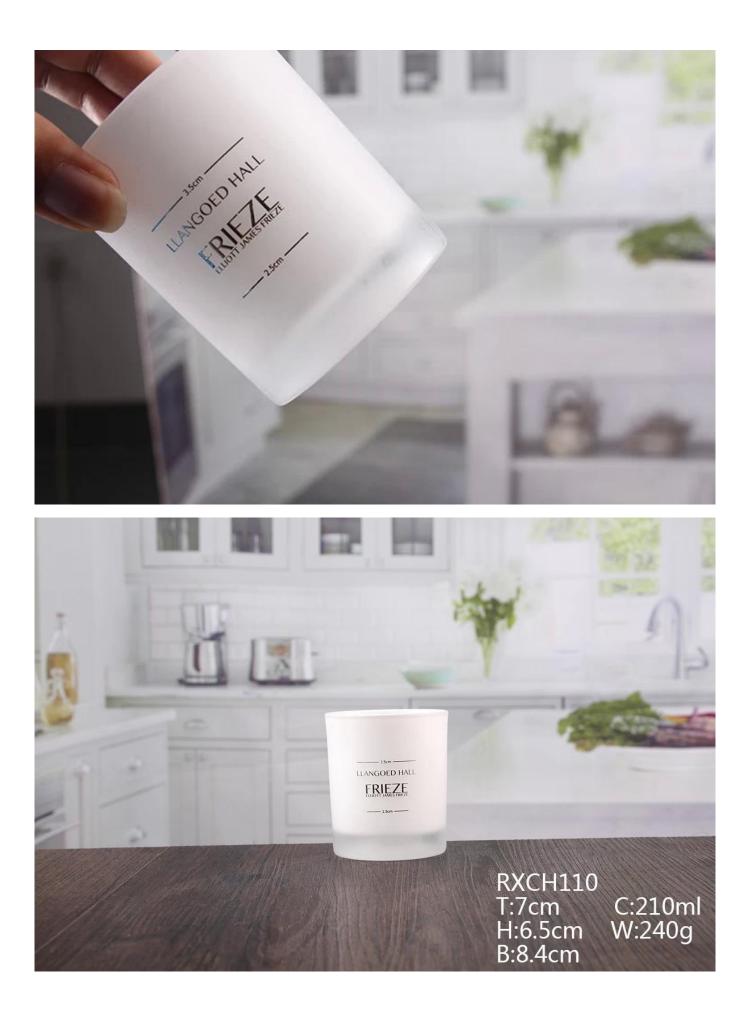

## What are the specifications of White Votive Candles Holders?

| Item No:             | RXCH110                                                                                                                                                                                                                                                                           |
|----------------------|-----------------------------------------------------------------------------------------------------------------------------------------------------------------------------------------------------------------------------------------------------------------------------------|
| Material:            | White Votive Candles Holders                                                                                                                                                                                                                                                      |
| Color:               | White                                                                                                                                                                                                                                                                             |
| Process:             | Machine production                                                                                                                                                                                                                                                                |
| Samples time:        | <ol> <li>5~10 days if at exit shaped and size of glass.</li> <li>15~20 days if need new shape or size of glass.</li> </ol>                                                                                                                                                        |
| Packing:             | <ol> <li>Normal packing,</li> <li>24 or 36pcs into export carton,</li> <li>Carton with cardboard divider;</li> <li>Paper tray pallet packing;</li> <li>Customized box.</li> </ol>                                                                                                 |
| Product<br>capacity: | 500,000~1,000,000 pcs per Month                                                                                                                                                                                                                                                   |
| Delivery time:       | About 30-45days,but if you have a urgent need for the products, we can put your order into priority.                                                                                                                                                                              |
| Payment<br>terms:    | Usually pay by T/T,Western Union,L/C or others according to your requirement.                                                                                                                                                                                                     |
| Transportation:      | By sea, by air, by express and your shipping agent is acceptable.                                                                                                                                                                                                                 |
| Product<br>features: | <ol> <li>Food safe grade glass body. It doesn't contain BPA, lead, cadmium or any<br/>other harmful things to human body;</li> <li>It is freezer safe;</li> <li>The material is recyclable because it is totally mineral substance;</li> <li>It is environmental safe.</li> </ol> |

## White Votive Candles Holders photos:

White Votive Candles Holders

Our Team[]

Shenzhen Ruixin glassware company are a very professional glassware company, and have been in this field over 15 years.

We have our head office in Shenzhen ,and have three factory ,one is located in Shenzhen too,another two factory are in Shanxi,which are the biggest hand painting factory in China too.