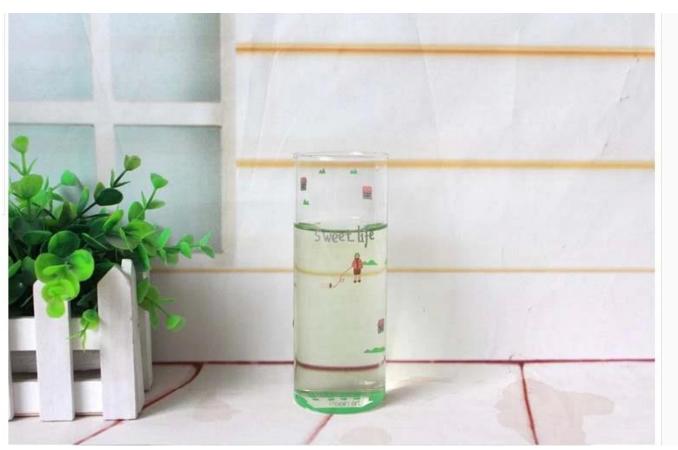

# Colored drinking glasses photos:

What are the colored drinking glasses applications?

- Party
- Wedding breakfast

- Love confession
- Birthday
- Start business
- Celebrating
- Home