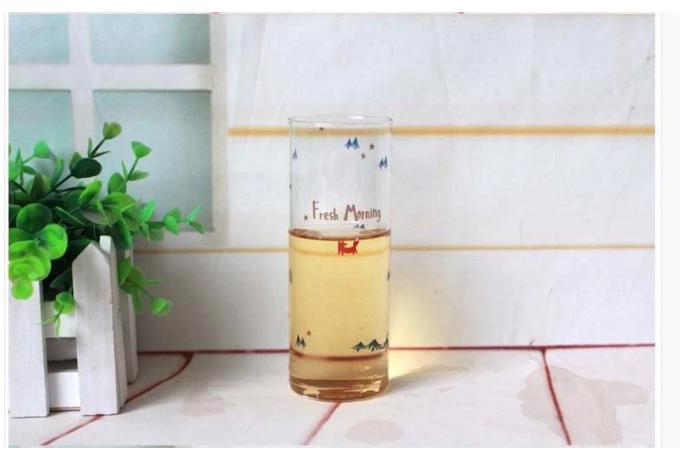

# Colored drinking glasses photos:

What are the colored drinking glasses applications?

- Party
- Wedding breakfast

- Love confession
- Birthday
- Start business
- Celebrating
- Home