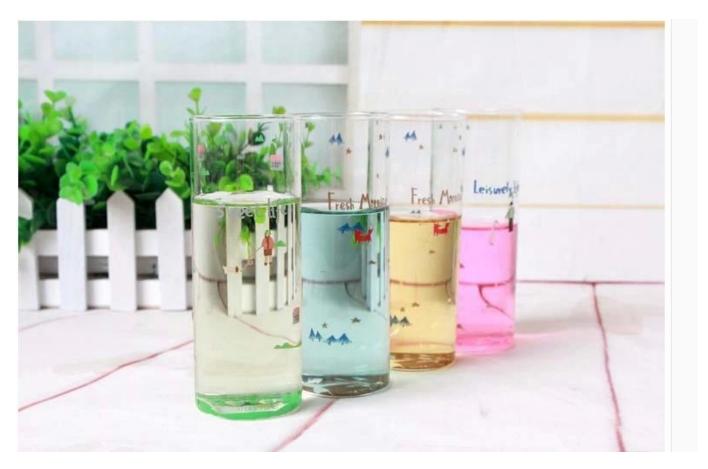

# Colored drinking glasses photos:

What are the colored drinking glasses applications?

- Party
- Wedding breakfast

- Love confession
- Birthday
- Start business
- Celebrating
- Home