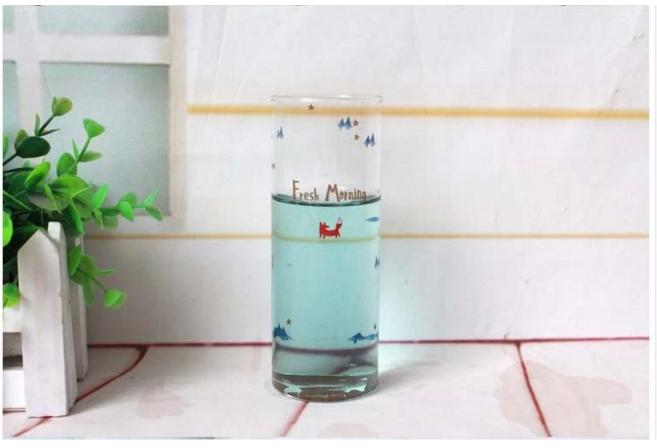

# Colored drinking glasses photos:

What are the colored drinking glasses applications?

- Party
- Wedding breakfast

- Love confession
- Birthday
- Start business
- Celebrating
- Home