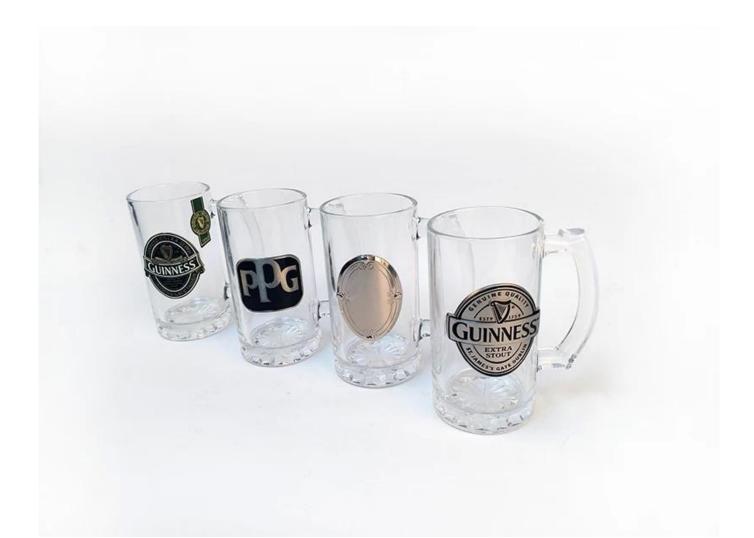

Customize logo 3), style, size, color etc can be made according to your drawings. -Badges, carve, paint, electric blasting sand, spray paint, etc.

4Packaging: PVC box, Windows box, color box, wrap shrink available to make sure that it can be sold directly. Standard export packaging ensuring the safety of shipping.

Qatar top: 8 cm

Bottom diamater: 7.7 cm

Length: 15 cm Weight: 680 g Capacity: 500 ml

Photo glass drinking cups:

What are the applications of glass drinking cups?

- Hotels
- Party
- Wedding breakfast
- Confession of love
- Happy birthday
- Start a business
- Celebrates
- Home