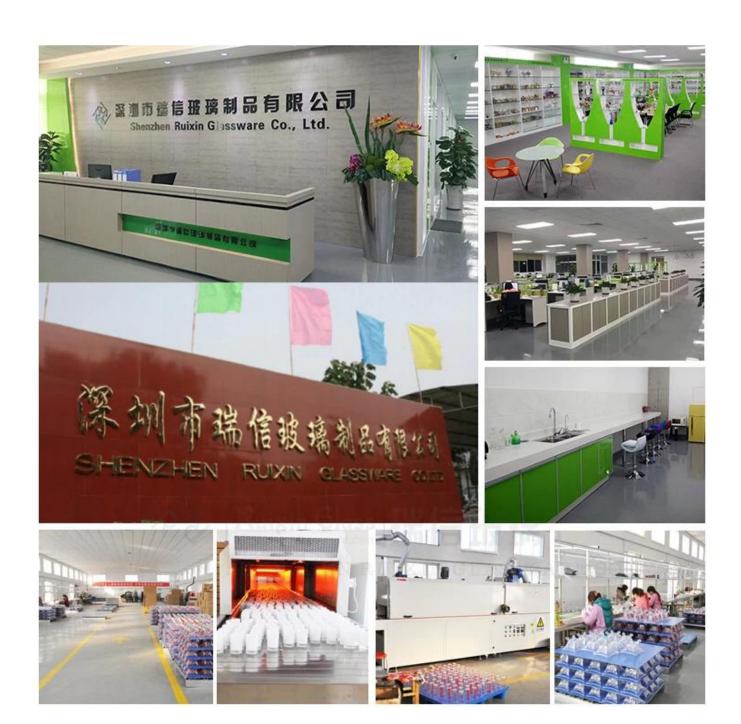

Shenzhen roiksin glassware are a very professional company glass pots, have been in this field for over 15 years.

Our head office in Shenzhen, and has one factory located in Shenzhen, another two factory in Shanxi, which is the biggest in terms of painting the factory in China.

Recently, Mr roixin passed the factory audit. SGS company inspectors are very happy with our factory we hailed another glass factory clean and tidy and visited.

Our company also celebrating our 10 year anniversary in 2015. To our factory to be significant, we invested a series of devices, such as automatic spraying machine, machine coated, sanding walsva engraving machines.