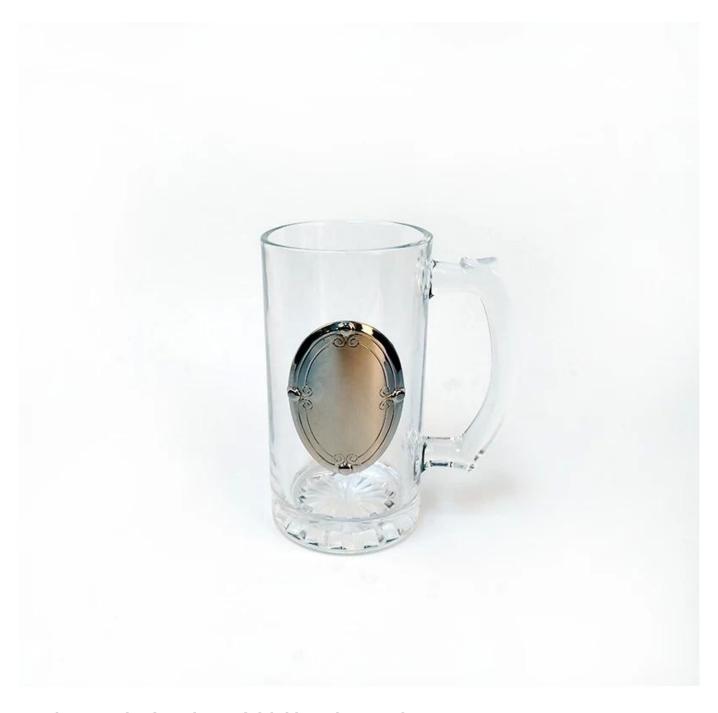

### What are the specs of the drinking glasses glass?

1. Cup type: glass

2. type: glass drinking glasses glass

3.Certification: m/EU, FDA, LFGB, SGS, FDA, LFGB, SGS, dish washer test

4. Feature: eco-friendly, environmentally **5. model number: RXKTZB02-GE-1** 

Qatar top: 8 cm

Bottom diamater: 7.7 cm

Length: 15 cm Weight: 680 g Capacity: 500 ml

Photo glass drinking cups:

What are the applications of glass drinking cups?

- Hotels
- Party
- Wedding breakfast
- Confession of love
- Happy birthday
- Start a business
- Celebrates
- Home