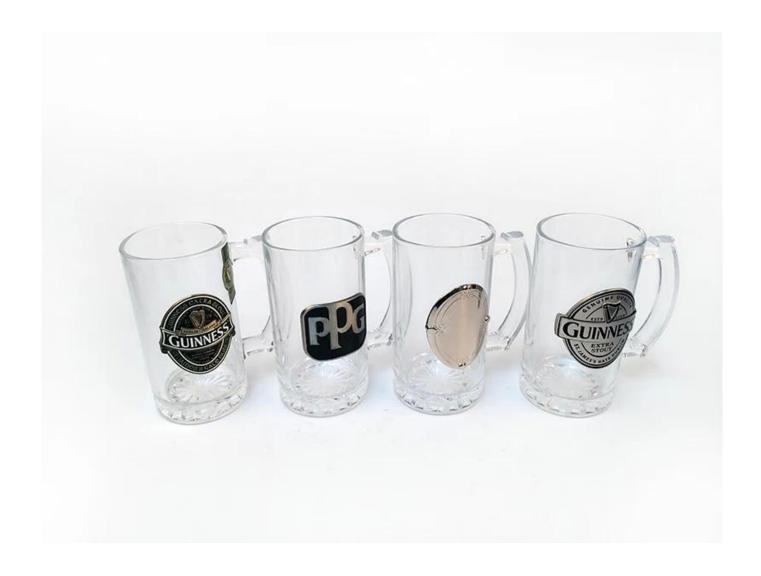

# Clear glass mug supplier in China, drinking glasses glass with badge, manufactured glass cups and mugs

What are the benefits of drinking glasses glass?

#### What are the functions of drinking glasses glass?

Vending machine 1) rapped/pressure, elegant style, and widely used in the restaurant/hotel/home/party etc.

2) special design and precise quality control make sure each piece is perfect view as possible.

Customize logo 3), style, size, color etc can be made according to your drawings. -Badges, carve, paint, electric blasting sand, spray paint, etc.

4Packaging: PVC box, Windows box, color box, wrap shrink available to make sure that it can be sold directly. Standard export packaging ensuring the safety of shipping.

### What are the specs of the drinking glasses glass?

1. Cup type: glass

2. type: glass drinking glasses glass

3.Certification: m/EU, FDA, LFGB, SGS, FDA, LFGB, SGS, dish washer test

4. Feature: eco-friendly, environmentally **5. model number: RXKTZB02-GE-1** 

Qatar top: 8 cm

Bottom diamater: 7.7 cm

Length: 15 cm Weight: 680 g Capacity: 500 ml

Photo glass drinking cups:

What are the applications of glass drinking cups?

- Hotels
- Party
- Wedding breakfast
- Confession of love
- Happy birthday
- Start a business
- Celebrates
- Home