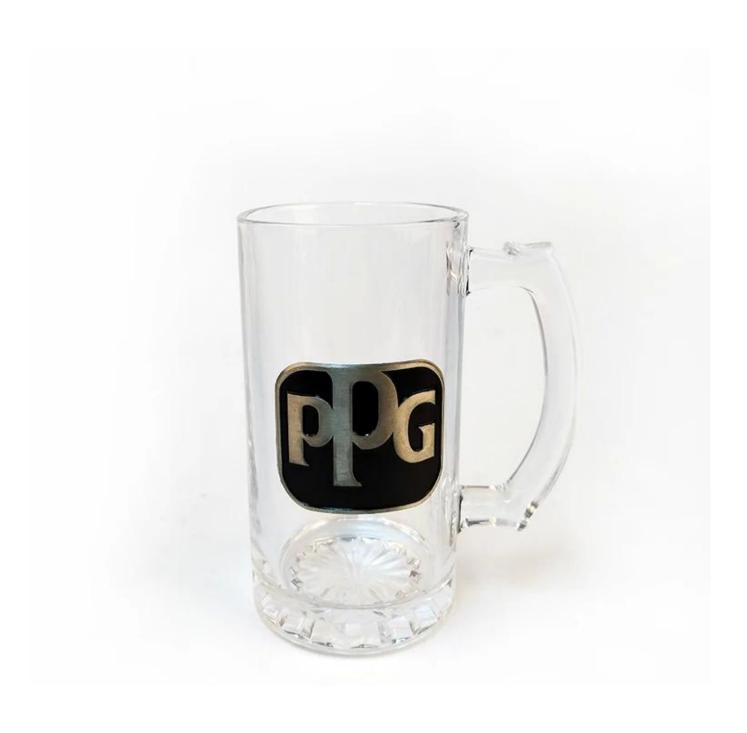

Customize logo 3), style, size, color etc can be made according to your drawings. -Badges, carve, paint, electric blasting sand, spray paint, etc.

4Packaging: PVC box, Windows box, color box, wrap shrink available to make sure that it can be sold directly. Standard export packaging ensuring the safety of shipping.

### What are the specs of the drinking glasses glass?

1. Cup type: glass

2. type: glass drinking glasses glass

3.Certification: m/EU, FDA, LFGB, SGS, FDA, LFGB, SGS, dish washer test

4. Feature: eco-friendly, environmentally **5. model number: RXKTZB02-GE-1** 

Qatar top: 8 cm

Bottom diamater: 7.7 cm

Length: 15 cm Weight: 680 g Capacity: 500 ml

Photo glass drinking cups:

What are the applications of glass drinking cups?

- Hotels
- Party
- Wedding breakfast
- Confession of love
- Happy birthday
- Start a business
- Celebrates
- Home