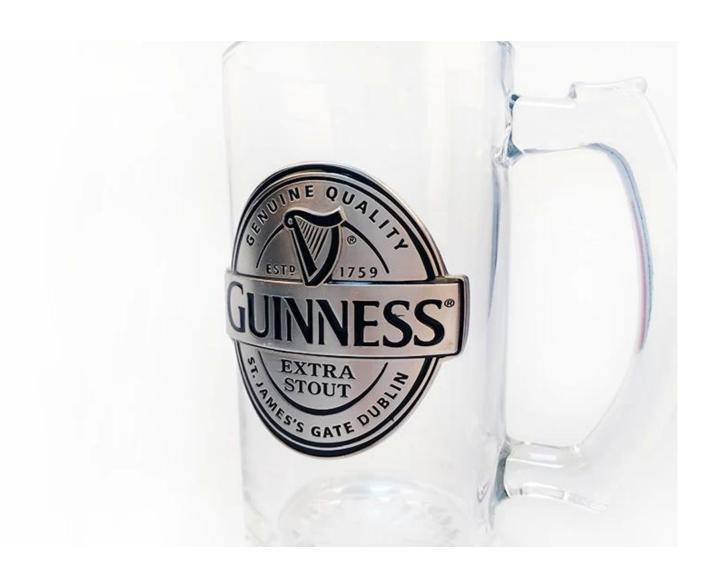

Customize logo 3), style, size, color etc can be made according to your drawings. -Badges, carve, paint, electric blasting sand, spray paint, etc.

4Packaging: PVC box, Windows box, color box, wrap shrink available to make sure that it can be sold directly. Standard export packaging ensuring the safety of shipping.

Qatar top: 8 cm

Bottom diamater: 7.7 cm

Length: 15 cm Weight: 680 g Capacity: 500 ml

Photo glass drinking cups:

What are the applications of glass drinking cups?

- Hotels
- Party
- Wedding breakfast
- Confession of love
- Happy birthday
- Start a business
- Celebrates
- Home