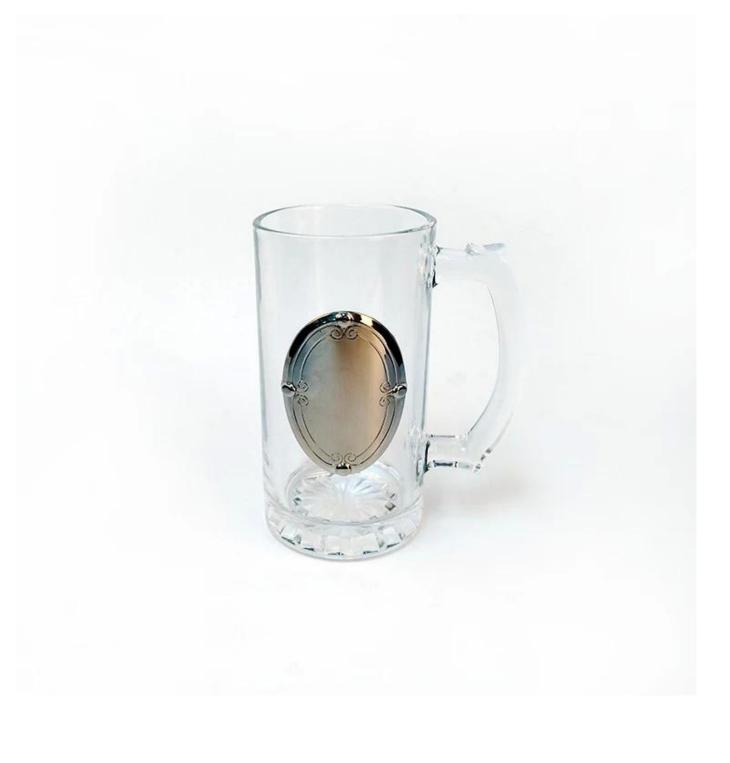

Customize logo 3), style, size, color etc can be made according to your drawings. -Badges, carve, paint, electric blasting sand, spray paint, etc.

4Packaging: PVC box, Windows box, color box, wrap shrink available to make sure that it can be sold directly. Standard export packaging ensuring the safety of shipping.

Qatar top: 8 cm

Bottom diamater: 7.7 cm

Length: 15 cm Weight: 680 g Capacity: 500 ml

Photo glass drinking cups:

What are the applications of glass drinking cups?

- Hotels
- Party
- Wedding breakfast
- Confession of love
- Happy birthday
- Start a business
- Celebrates
- Home