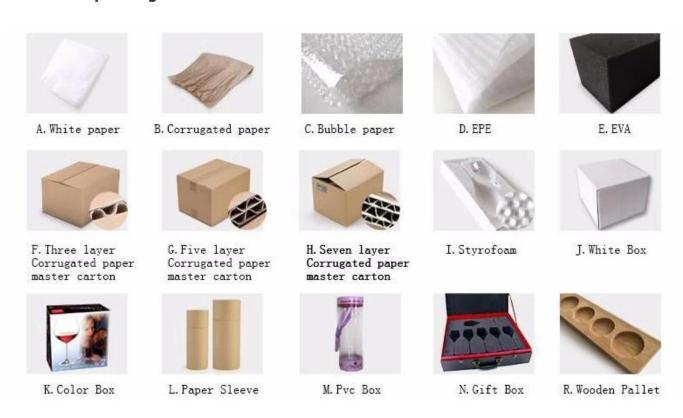

| ·····            |                                                                                  |  |
|------------------|----------------------------------------------------------------------------------|--|
| Samples time:    | 1. 5~10 days if at exit shaped and size of glass.                                |  |
|                  | 2. 15~20 days if need new shape or size of glass.                                |  |
| Packing:         | 1. Normal packing,                                                               |  |
|                  | 24 or 36pcs into export carton,                                                  |  |
|                  | Carton with cardboard divider;                                                   |  |
|                  | 2. Paper tray pallet packing;                                                    |  |
|                  | 3. Customized box.                                                               |  |
| Product          | 500,000~1,000,000 pcs per Month                                                  |  |
| capacity:        |                                                                                  |  |
| Delivery time:   | About 30-45days,but if you have a urgent need for the products, we can put       |  |
|                  | your order into priority.                                                        |  |
| Payment          | Usually pay by T/T,Western Union,L/C or others according to your requirement     |  |
| terms:           |                                                                                  |  |
| Transportation   | n: By sea, by air, by express and your shipping agent is acceptable.             |  |
|                  | 1. Food safe grade glass body. It doesn't contain BPA, lead, cadmium or any      |  |
| Product          | other harmful things to human body;                                              |  |
| features:        | 2. It is freezer safe;                                                           |  |
|                  | 3. The material is recyclable because it is totally mineral substance;           |  |
|                  | 4. It is environmental safe.                                                     |  |
| For your choose: | 1. Any logo printing on the glass body.                                          |  |
|                  | 2. Any color painted, frost, electro plate ,pattern laser carver for the finish; |  |
|                  | 3. Special package like shrink wrap, color gift box, white gift box etc:         |  |
|                  | 4. Open new mould for new glass and some accessories such as wood, plastic       |  |
|                  | or metal as you like;                                                            |  |
|                  | 5. Different size and shapes meet your needs.                                    |  |

## **Product packing**