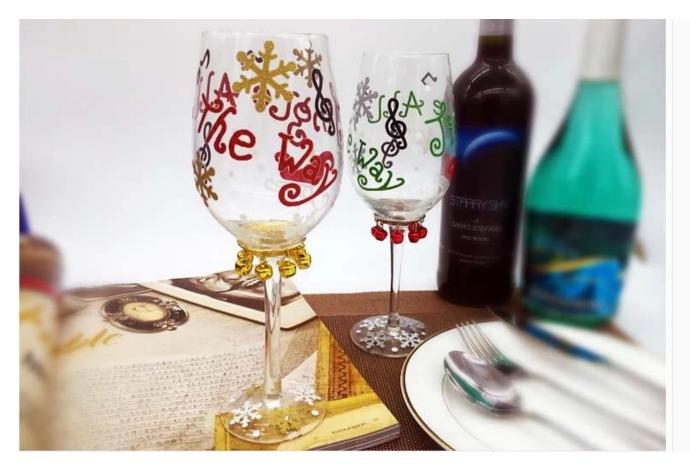

# Christmas glass painting wine glasses to paint baking wine glasses wholesale

What are the features of christmas glass painting?

## Christmas glass painting photos:

What are the christmas glass painting applications?

- Hotels
- Party

- Wedding breakfast
- Love confession
- Birthday
- Start business
- Celebrating
- Home

**Our certifications:** 