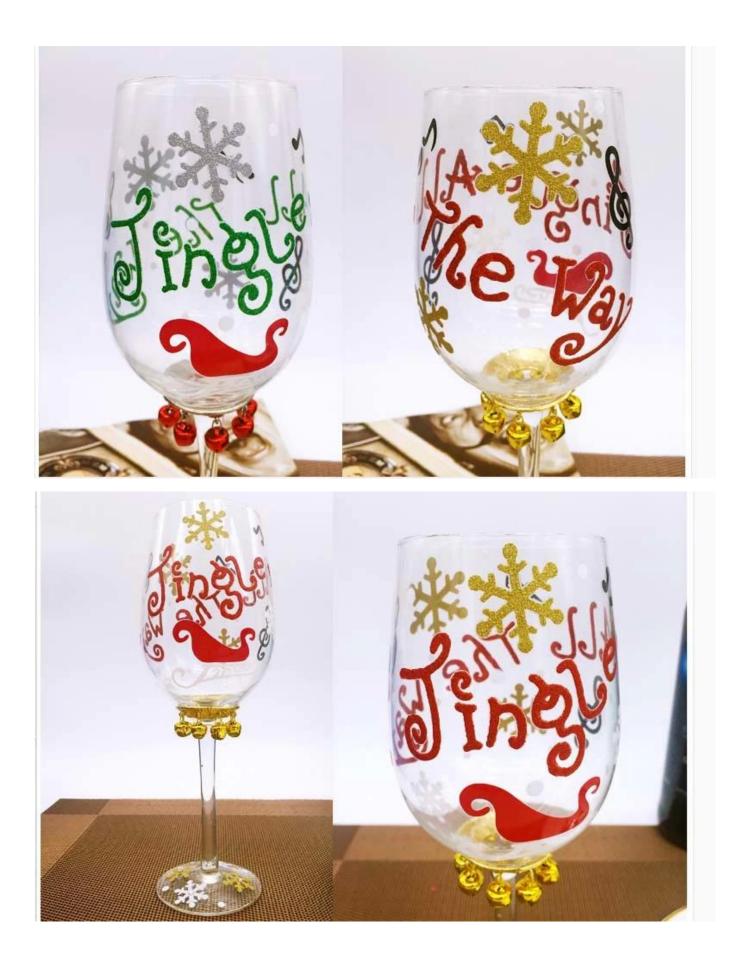

## Christmas glass painting photos:

What are the christmas glass painting applications?

- Hotels
- Party

- Wedding breakfast
- Love confession
- Birthday
- Start business
- Celebrating
- Home

**Our certifications:** 