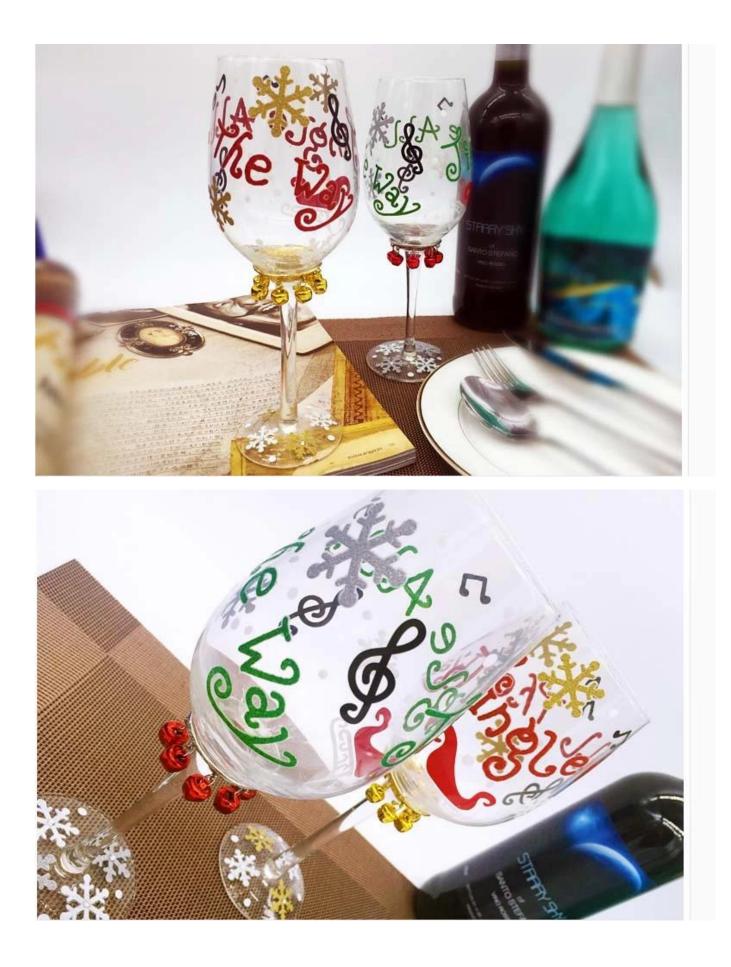

## Christmas glass painting photos:

What are the christmas glass painting applications?

- Hotels
- Party

- Wedding breakfast
- Love confession
- Birthday
- Start business
- Celebrating
- Home

**Our certifications:** 