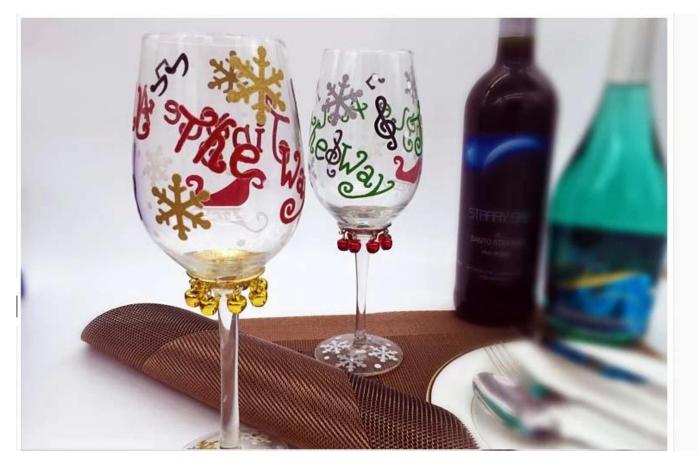

## Christmas glass painting photos:

What are the christmas glass painting applications?

- Hotels
- Party

- Wedding breakfast
- Love confession
- Birthday
- Start business
- Celebrating
- Home

**Our certifications:** 