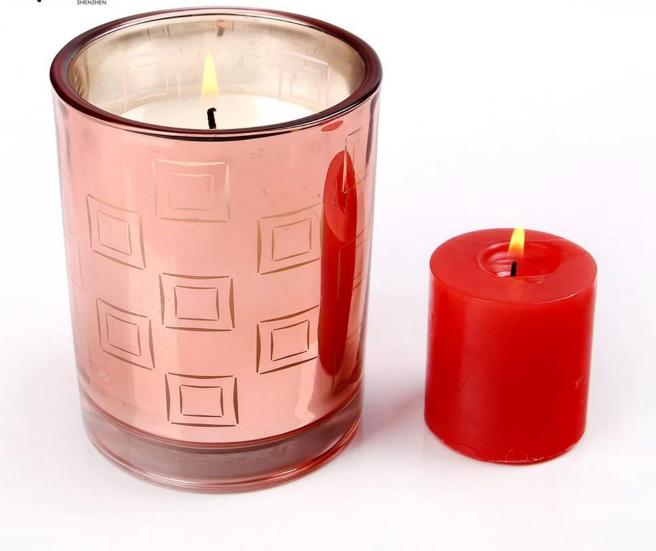

| Product<br>capacity: | Size: T:7.8cm B:8.cm H:14cm or 11.5cm or 9cm                                                                                                                                                                                                         |
|----------------------|------------------------------------------------------------------------------------------------------------------------------------------------------------------------------------------------------------------------------------------------------|
| Samples No.:         | RXCH1801172                                                                                                                                                                                                                                          |
| Payment<br>terms:    | Usually pay by T/T,Western Union,L/C or others according to your requirement.                                                                                                                                                                        |
| Transportation:      | By sea, by air, by express and your shipping agent is acceptable.                                                                                                                                                                                    |
| Product<br>features: | <ol> <li>Food safe grade glass body. It doesn't contain BPA, lead, cadmium or any<br/>other harmful things to human body;</li> <li>The material is recyclable because it is totally mineral substance;</li> <li>It is environmental safe.</li> </ol> |
| For your<br>choose:  | <ol> <li>Any color painted, frost, electro plate ,pattern laser carver for the finish;</li> <li>Special package like shrink wrap, color gift box, white gift box etc:</li> <li>Different size and shapes meet your needs.</li> </ol>                 |

#### What are the functions of votive candle cups?

1)Special design and accurate quality control make sure every piece offered is as perfect as possible.

2)Logo customized, pattern, size and color etc. could be done according to your drawings. Decal, Carving, electro plating, sand blasting, paint spraying, etc.