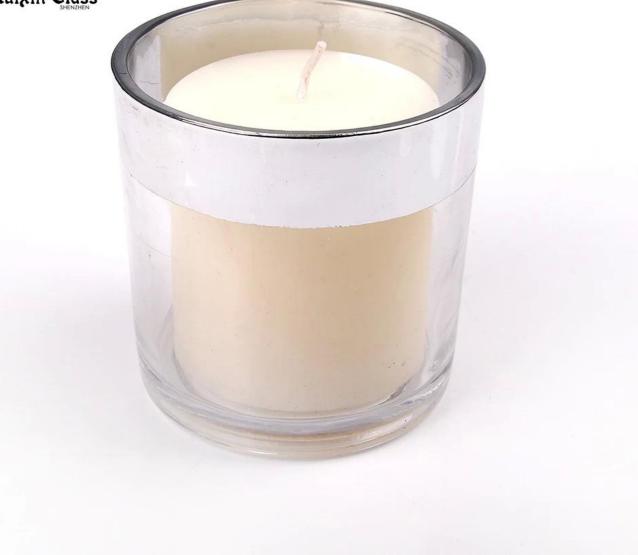

#### 1.Item No:RXCH1801202

2.Glass Description:votive candle cups

3. Producing Area: Shenzhen

4.Brand: RuixinGlass

5.Size: T:5cm B:3.5cm H:6cm

6.Process: Machine pressed and painting color

## What are the specifications of votive candle cups?

| Name:         | votive candle cups                                                                                                                        |
|---------------|-------------------------------------------------------------------------------------------------------------------------------------------|
| Samples time: | <ol> <li>5~10 days if at exit shaped and size of glass.</li> <li>15~20 days if need new shape or size of glass.</li> </ol>                |
| J             | <ol> <li>Normal packing,</li> <li>24 or 36pcs into export carton,</li> <li>Paper tray pallet packing;</li> <li>Customized box.</li> </ol> |