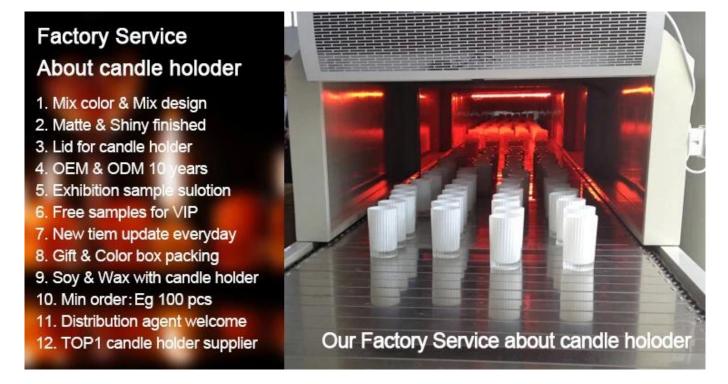

#### What are the functions of votive candle cups?

1)Special design and accurate quality control make sure every piece offered is as perfect as possible.

2)Logo customized, pattern, size and color etc. could be done according to your drawings. Decal, Carving, electro plating, sand blasting, paint spraying, etc.

3)Packaging : PVC box, Windows box, color box, shrinkage wrap are available to make sure it be can sold directly. Standard export packing assure safety shipment.

#### Product packaging method:

A.White paper

F. Three layer Corrugated paper master carton

K. Color Box

B. Corrugated paper

G.Five layer Corrugated paper master carton

L.Paper Sleeve

C.Bubble paper

H.Seven layer Corrugated paper master carton

M. Pvc Box

D. EPE

I. Styrofoam

N.Gift Box

Co.

J. White Box

E. EVA