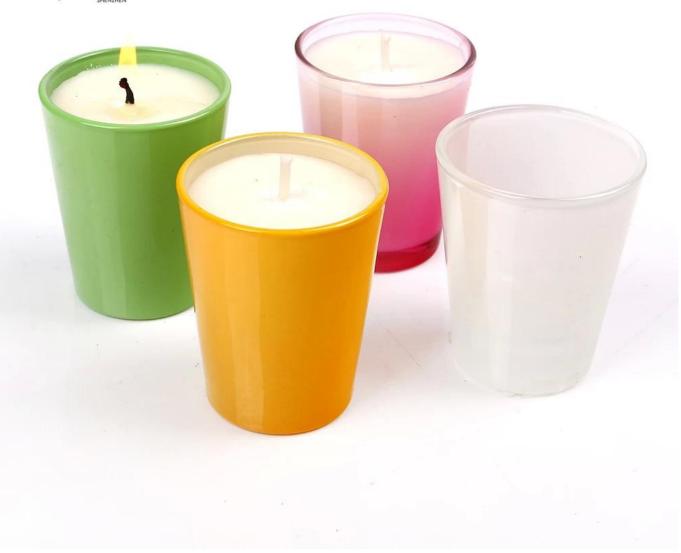

#### 1.Item No:RXCH1801202

2.Glass Description:votive candle cups

3. Producing Area: Shenzhen

4.Brand: RuixinGlass

5.Size: T:5cm B:3.5cm H:6cm

6.Process: Machine pressed and painting color

## What are the specifications of votive candle cups?

| Name:         | votive candle cups                                                                                                                        |
|---------------|-------------------------------------------------------------------------------------------------------------------------------------------|
| Samples time: | <ol> <li>5~10 days if at exit shaped and size of glass.</li> <li>15~20 days if need new shape or size of glass.</li> </ol>                |
| J             | <ol> <li>Normal packing,</li> <li>24 or 36pcs into export carton,</li> <li>Paper tray pallet packing;</li> <li>Customized box.</li> </ol> |

| Product<br>capacity: | Size: T:7.8cm B:8.cm H:14cm or 11.5cm or 9cm                                                                                                                                                                                                         |
|----------------------|------------------------------------------------------------------------------------------------------------------------------------------------------------------------------------------------------------------------------------------------------|
| Samples No.:         | RXCH1801172                                                                                                                                                                                                                                          |
| Payment<br>terms:    | Usually pay by T/T,Western Union,L/C or others according to your requirement.                                                                                                                                                                        |
| Transportation:      | By sea, by air, by express and your shipping agent is acceptable.                                                                                                                                                                                    |
| Product<br>features: | <ol> <li>Food safe grade glass body. It doesn't contain BPA, lead, cadmium or any<br/>other harmful things to human body;</li> <li>The material is recyclable because it is totally mineral substance;</li> <li>It is environmental safe.</li> </ol> |
| For your<br>choose:  | <ol> <li>Any color painted, frost, electro plate ,pattern laser carver for the finish;</li> <li>Special package like shrink wrap, color gift box, white gift box etc:</li> <li>Different size and shapes meet your needs.</li> </ol>                 |