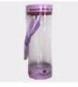

#### 1.Item No:RXCH1801202

2.Glass Description:votive candle cups

3. Producing Area: Shenzhen

4.Brand: RuixinGlass

5.Size: T:5cm B:3.5cm H:6cm

6.Process: Machine pressed and painting color

| Product<br>capacity: | Size: T:7.8cm B:8.cm H:14cm or 11.5cm or 9cm                                                                                                                                                                                                         |
|----------------------|------------------------------------------------------------------------------------------------------------------------------------------------------------------------------------------------------------------------------------------------------|
| Samples No.:         | RXCH1801172                                                                                                                                                                                                                                          |
| Payment<br>terms:    | Usually pay by T/T,Western Union,L/C or others according to your requirement.                                                                                                                                                                        |
| Transportation:      | By sea, by air, by express and your shipping agent is acceptable.                                                                                                                                                                                    |
| Product<br>features: | <ol> <li>Food safe grade glass body. It doesn't contain BPA, lead, cadmium or any<br/>other harmful things to human body;</li> <li>The material is recyclable because it is totally mineral substance;</li> <li>It is environmental safe.</li> </ol> |
| For your<br>choose:  | <ol> <li>Any color painted, frost, electro plate ,pattern laser carver for the finish;</li> <li>Special package like shrink wrap, color gift box, white gift box etc:</li> <li>Different size and shapes meet your needs.</li> </ol>                 |