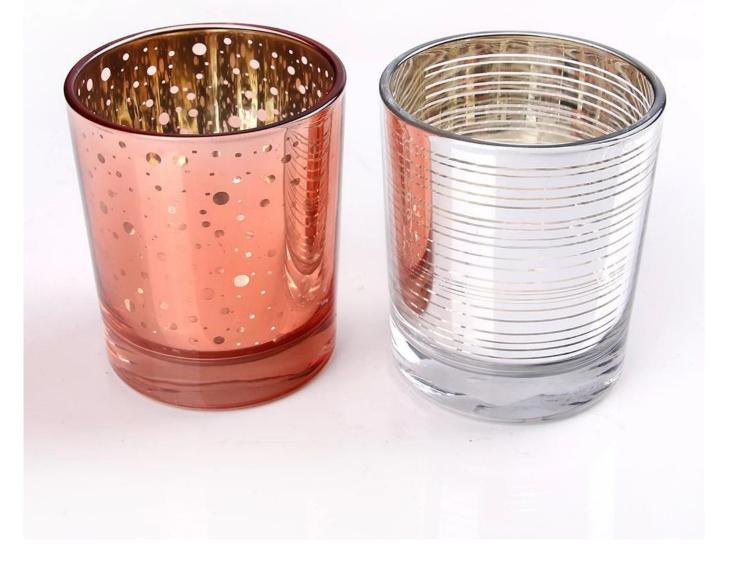

#### 1.Item No:RXCH1801202

2.Glass Description:votive candle cups

3. Producing Area: Shenzhen

4.Brand: RuixinGlass

5.Size: T:5cm B:3.5cm H:6cm

6.Process: Machine pressed and painting color

## What are the specifications of votive candle cups?

| Name:         | votive candle cups                                                                                                                        |
|---------------|-------------------------------------------------------------------------------------------------------------------------------------------|
| Samples time: | <ol> <li>5~10 days if at exit shaped and size of glass.</li> <li>15~20 days if need new shape or size of glass.</li> </ol>                |
| J             | <ol> <li>Normal packing,</li> <li>24 or 36pcs into export carton,</li> <li>Paper tray pallet packing;</li> <li>Customized box.</li> </ol> |

| Product<br>capacity: | Size: T:7.8cm B:8.cm H:14cm or 11.5cm or 9cm                                                                                                                                                                                                         |
|----------------------|------------------------------------------------------------------------------------------------------------------------------------------------------------------------------------------------------------------------------------------------------|
| Samples No.:         | RXCH1801172                                                                                                                                                                                                                                          |
| Payment<br>terms:    | Usually pay by T/T,Western Union,L/C or others according to your requirement.                                                                                                                                                                        |
| Transportation:      | By sea, by air, by express and your shipping agent is acceptable.                                                                                                                                                                                    |
| Product<br>features: | <ol> <li>Food safe grade glass body. It doesn't contain BPA, lead, cadmium or any<br/>other harmful things to human body;</li> <li>The material is recyclable because it is totally mineral substance;</li> <li>It is environmental safe.</li> </ol> |
| For your<br>choose:  | <ol> <li>Any color painted, frost, electro plate ,pattern laser carver for the finish;</li> <li>Special package like shrink wrap, color gift box, white gift box etc:</li> <li>Different size and shapes meet your needs.</li> </ol>                 |