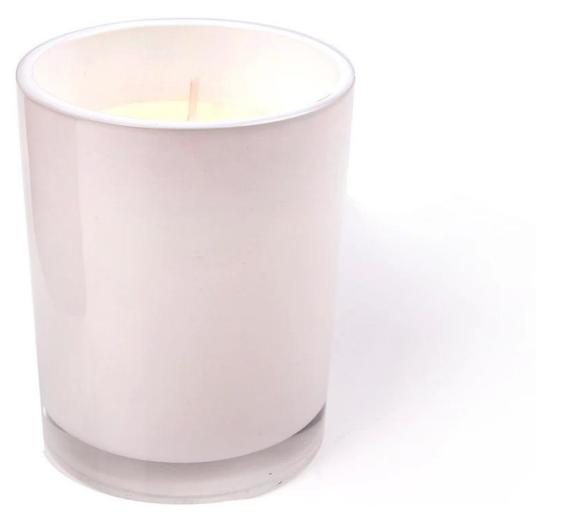

#### 1.Item No:RXCH1801202

2.Glass Description:votive candle cups

3. Producing Area: Shenzhen

4.Brand: RuixinGlass

5.Size: T:5cm B:3.5cm H:6cm

6.Process: Machine pressed and painting color

## What are the specifications of votive candle cups?

| Name:         | votive candle cups                                                                                                                        |
|---------------|-------------------------------------------------------------------------------------------------------------------------------------------|
| Samples time: | <ol> <li>5~10 days if at exit shaped and size of glass.</li> <li>15~20 days if need new shape or size of glass.</li> </ol>                |
| J             | <ol> <li>Normal packing,</li> <li>24 or 36pcs into export carton,</li> <li>Paper tray pallet packing;</li> <li>Customized box.</li> </ol> |

| Product<br>capacity: | Size: T:7.8cm B:8.cm H:14cm or 11.5cm or 9cm                                                                                                                                                                                                         |
|----------------------|------------------------------------------------------------------------------------------------------------------------------------------------------------------------------------------------------------------------------------------------------|
| Samples No.:         | RXCH1801172                                                                                                                                                                                                                                          |
| Payment<br>terms:    | Usually pay by T/T,Western Union,L/C or others according to your requirement.                                                                                                                                                                        |
| Transportation:      | By sea, by air, by express and your shipping agent is acceptable.                                                                                                                                                                                    |
| Product<br>features: | <ol> <li>Food safe grade glass body. It doesn't contain BPA, lead, cadmium or any<br/>other harmful things to human body;</li> <li>The material is recyclable because it is totally mineral substance;</li> <li>It is environmental safe.</li> </ol> |
| For your<br>choose:  | <ol> <li>Any color painted, frost, electro plate ,pattern laser carver for the finish;</li> <li>Special package like shrink wrap, color gift box, white gift box etc:</li> <li>Different size and shapes meet your needs.</li> </ol>                 |