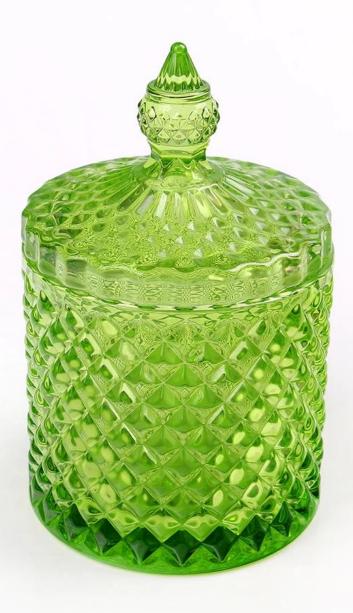

## Product Description of colored candle jar with lid

| Glass candle holder set set supplier here now.OEM and ODM One-stop service Customized, Happy to send sample to you for confirming quality. www.glassware-suppliers.com; info@glassware-suppliers.com; WhatsApp:+8615099942654 |                           |                    |                        |  |
|-------------------------------------------------------------------------------------------------------------------------------------------------------------------------------------------------------------------------------|---------------------------|--------------------|------------------------|--|
| 1.Glass candle holder set and Jar                                                                                                                                                                                             | 3.Glass lamp<br>/Bell jar | 5.Bottle,Container | 7.Candle jars with lid |  |
| 2.Mosaic candle                                                                                                                                                                                                               | 4.Vase                    | 6.Perfume bottle   | 8.OEM candle jars      |  |

## China colored candle jar with lid photos