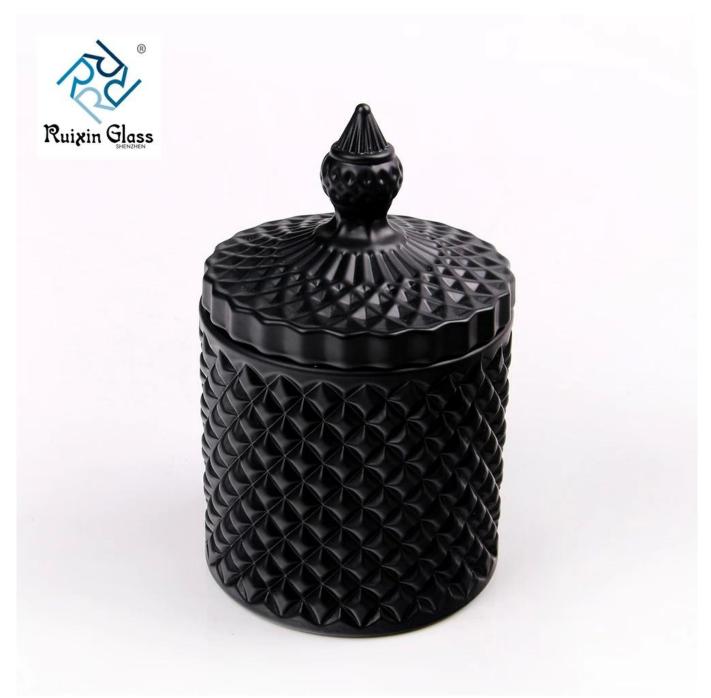

## Product Description of colored candle jar with lid

| Glass candle holder set set supplier here now.OEM and ODM One-stop service Customized, Happy to send sample to you for confirming quality. www.glassware-suppliers.com; info@glassware-suppliers.com; WhatsApp:+8615099942654 |                           |                    |                        |  |
|-------------------------------------------------------------------------------------------------------------------------------------------------------------------------------------------------------------------------------|---------------------------|--------------------|------------------------|--|
| 1.Glass candle holder set and Jar                                                                                                                                                                                             | 3.Glass lamp<br>/Bell jar | 5.Bottle,Container | 7.Candle jars with lid |  |
| 2.Mosaic candle                                                                                                                                                                                                               | 4.Vase                    | 6.Perfume bottle   | 8.OEM candle jars      |  |

## China colored candle jar with lid photos