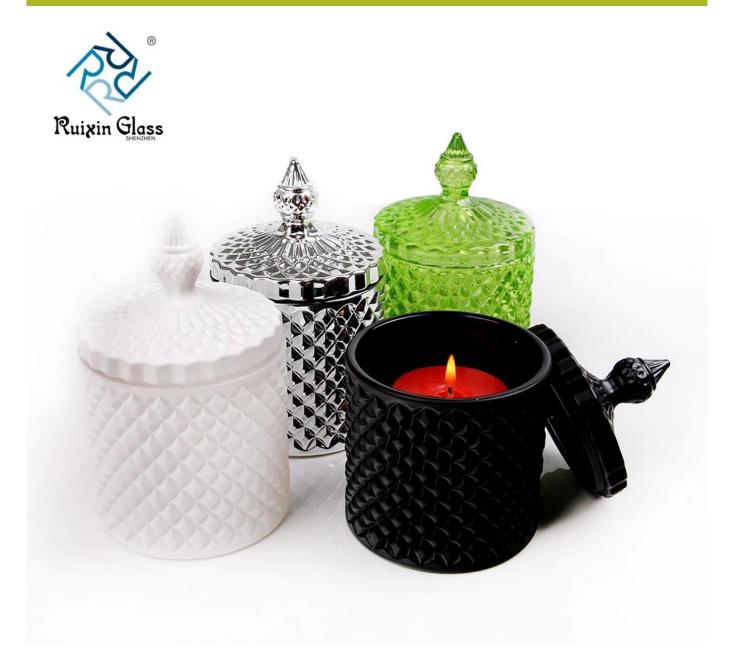

## Product Description of colored candle jar with lid

| Glass candle holder set set supplier here now.OEM and ODM One-stop service Customized, Happy to send sample to you for confirming quality. www.glassware-suppliers.com; info@glassware-suppliers.com; WhatsApp:+8615099942654 |                           |                    |                        |  |
|-------------------------------------------------------------------------------------------------------------------------------------------------------------------------------------------------------------------------------|---------------------------|--------------------|------------------------|--|
| 1.Glass candle holder set and Jar                                                                                                                                                                                             | 3.Glass lamp<br>/Bell jar | 5.Bottle,Container | 7.Candle jars with lid |  |
| 2.Mosaic candle                                                                                                                                                                                                               | 4.Vase                    | 6.Perfume bottle   | 8.OEM candle jars      |  |

## China colored candle jar with lid photos