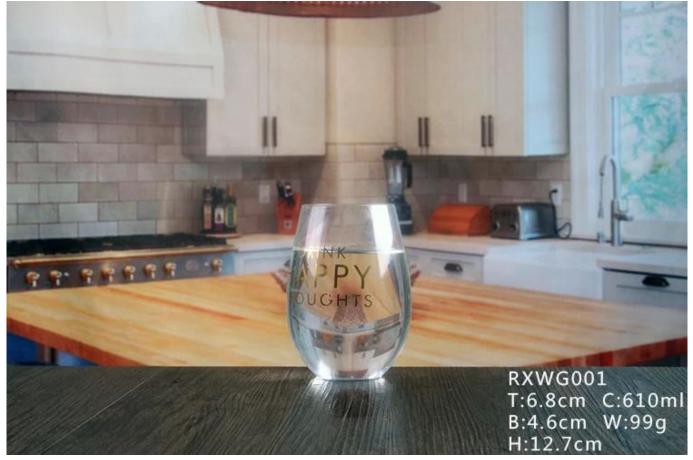

# What are the specifications of Glass Wine Tumbler?

| Item No:  | RXWG001            |
|-----------|--------------------|
| Material: | Glass Wine Tumbler |
| Color:    | Clear              |
| Process:  | Machine production |

| Samples time:        | <ol> <li>5~10 days if at exit shaped and size of glass.</li> <li>15~20 days if need new shape or size of glass.</li> </ol>                                                                                                                                                                                                                                                                |
|----------------------|-------------------------------------------------------------------------------------------------------------------------------------------------------------------------------------------------------------------------------------------------------------------------------------------------------------------------------------------------------------------------------------------|
| Packing:             | <ol> <li>Normal packing,</li> <li>24 or 36pcs into export carton,</li> <li>Carton with cardboard divider;</li> <li>Paper tray pallet packing;</li> <li>Customized box.</li> </ol>                                                                                                                                                                                                         |
| Product<br>capacity: | 500,000~1,000,000 pcs per Month                                                                                                                                                                                                                                                                                                                                                           |
| Delivery time:       | About 30-45days,but if you have a urgent need for the products, we can put your order into priority.                                                                                                                                                                                                                                                                                      |
| Payment<br>terms:    | Usually pay by T/T,Western Union,L/C or others according to your requirement.                                                                                                                                                                                                                                                                                                             |
| Transportation       | : By sea, by air, by express and your shipping agent is acceptable.                                                                                                                                                                                                                                                                                                                       |
| Product<br>features: | <ol> <li>Food safe grade glass body. It doesn't contain BPA, lead, cadmium or any<br/>other harmful things to human body;</li> <li>It is freezer safe;</li> <li>The material is recyclable because it is totally mineral substance;</li> <li>It is environmental safe.</li> </ol>                                                                                                         |
| For your<br>choose:  | <ol> <li>Any logo printing on the glass body.</li> <li>Any color painted, frost, electro plate ,pattern laser carver for the finish;</li> <li>Special package like shrink wrap, color gift box, white gift box etc:</li> <li>Open new mould for new glass and some accessories such as wood, plastic or metal as you like;</li> <li>Different size and shapes meet your needs.</li> </ol> |