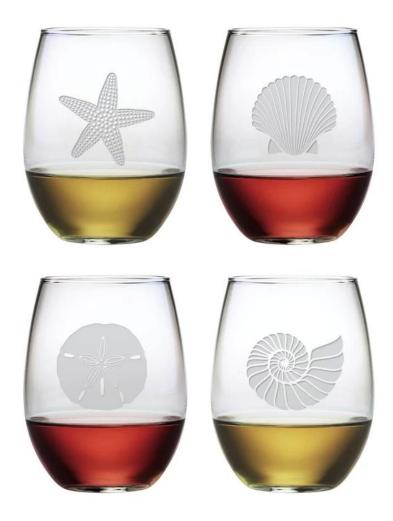

rade glass body. It doesn't contain BPA, lead, cadmium or any<br/>other harmful things to human body;</li> <li>It is freezer safe;</li> <li>The material is recyclable because it is totally mineral substance;</li> <li>It is environmental safe.</li> </ol>                                                                                                         |
| For your<br>choose:  | <ol> <li>Any logo printing on the glass body.</li> <li>Any color painted, frost, electro plate ,pattern laser carver for the finish;</li> <li>Special package like shrink wrap, color gift box, white gift box etc:</li> <li>Open new mould for new glass and some accessories such as wood, plastic or metal as you like;</li> <li>Different size and shapes meet your needs.</li> </ol> |

# Glass Wine Tumbler photos:









#### china tumbler wine glass supplier,610ml wine cup tumbler glass manufacturer

Who are we?



Shenzhen Ruixin glassware company are a very professional glassware company, and have been in this field over 15 years.

We have our head office in Shenzhen ,and have three factory ,one is located in Shenzhen too,another two factory are in Shanxi,which are the biggest hand painting factory in China too.

Recently, Ruixin passed Sedex factory audit. Inspectors from SGS are very happy with our factory and praised that we are the most tidy and clean glass factory he visited.

# **Product packing:**



#### FAQ:

# Q: Can you do printing on the Glass Wine Tumbler?

A: Yes, we can. We could offer various printing ways: the screen printing, hot stamping, decal attachment, frosting, sandblasting,