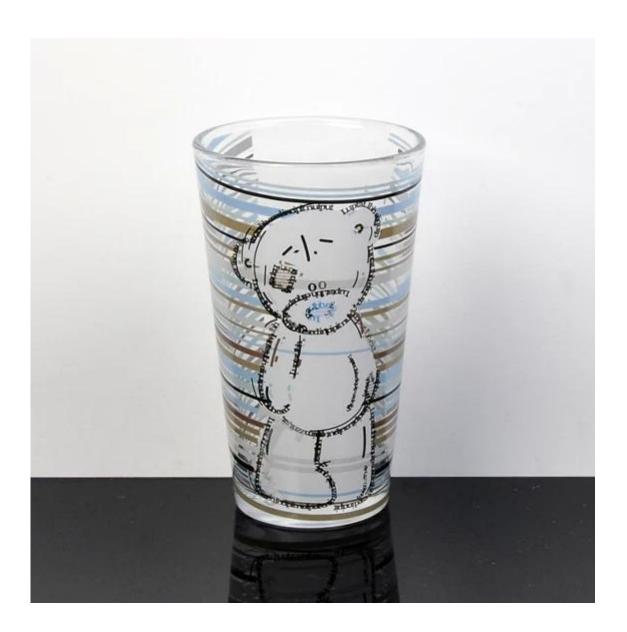

## glass tumbler cups photos:

What are the glass tumbler cups applications?

- Hotels
- Party
- Wedding breakfast
- Love confession
- Birthday
- Start business
- Celebrating
- Home