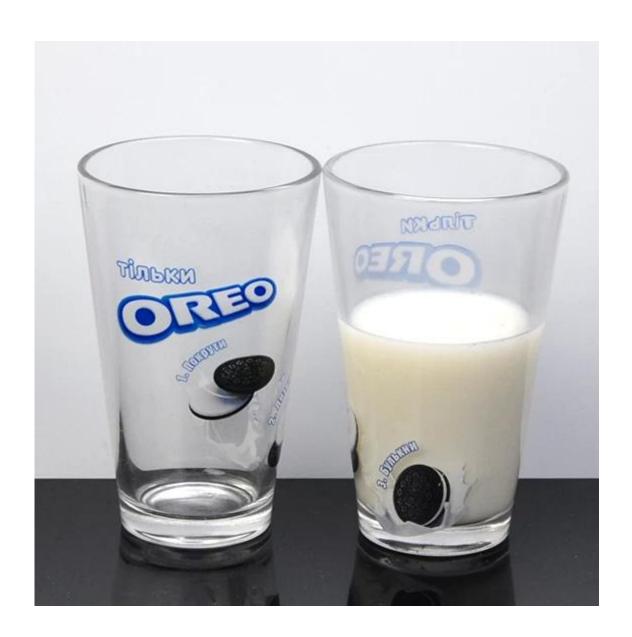

## glass tumbler cups photos:

What are the glass tumbler cups applications?

- Hotels
- Party
- Wedding breakfast
- Love confession
- Birthday
- Start business
- Celebrating
- Home