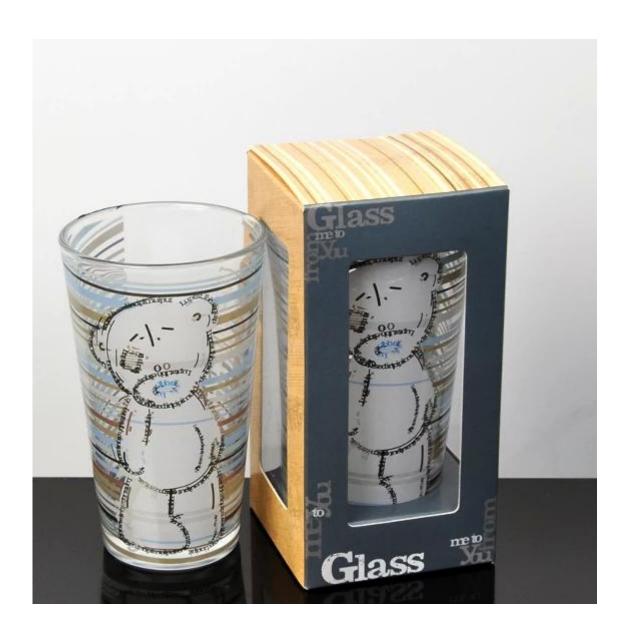

## glass tumbler cups photos:

What are the glass tumbler cups applications?

- Hotels
- Party
- Wedding breakfast
- Love confession
- Birthday
- Start business
- Celebrating
- Home