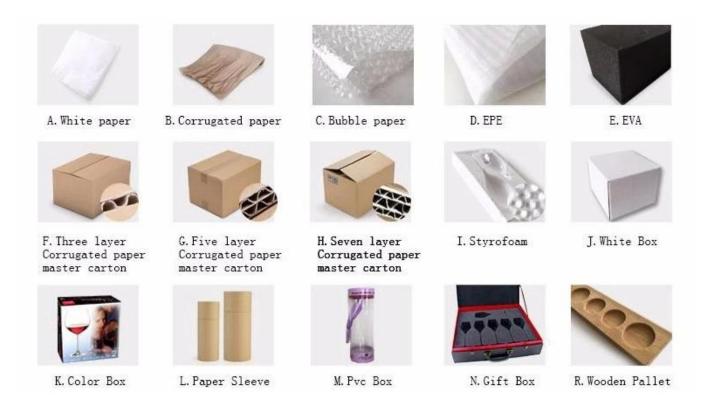

Recently, Ruixin passed Sedex factory audit. Inspectors from SGS are very happy with our factory and praised that we are the most tidy and clean glass factory he visited.

**Product packaging method:** 

#### What are the specifications of Sealable glass jars?

| Name:                | Sealable glass jars                                                                                                                                                                                                                              |
|----------------------|--------------------------------------------------------------------------------------------------------------------------------------------------------------------------------------------------------------------------------------------------|
| Samples time:        | <ol> <li>5~10 days if at exit shaped and size of glass.</li> <li>15~20 days if need new shape or size of glass.</li> </ol>                                                                                                                       |
| Packing:             | <ol> <li>Normal packing,</li> <li>24 or 36pcs into export carton,</li> <li>Carton with cardboard divider;</li> <li>Paper tray pallet packing;</li> <li>Customized box.</li> </ol>                                                                |
| Product capacity:    | 500,000~1,000,000 pcs per Month                                                                                                                                                                                                                  |
| Samples No.:         | RXLY8950                                                                                                                                                                                                                                         |
| Payment<br>terms:    | Usually pay by T/T,Western Union,L/C or others according to your requirement.                                                                                                                                                                    |
| Transportation:      | By sea, by air, by express and your shipping agent is acceptable.                                                                                                                                                                                |
| Product<br>features: | <ol> <li>Food safe grade glass body. It doesn't contain BPA, lead, cadmium or any other harmful things to human body;</li> <li>The material is recyclable because it is totally mineral substance;</li> <li>It is environmental safe.</li> </ol> |
| For your choose:     | <ol> <li>Any color painted, frost, electro plate ,pattern laser carver for the finish;</li> <li>Special package like shrink wrap, color gift box, white gift box etc:</li> <li>Different size and shapes meet your needs.</li> </ol>             |