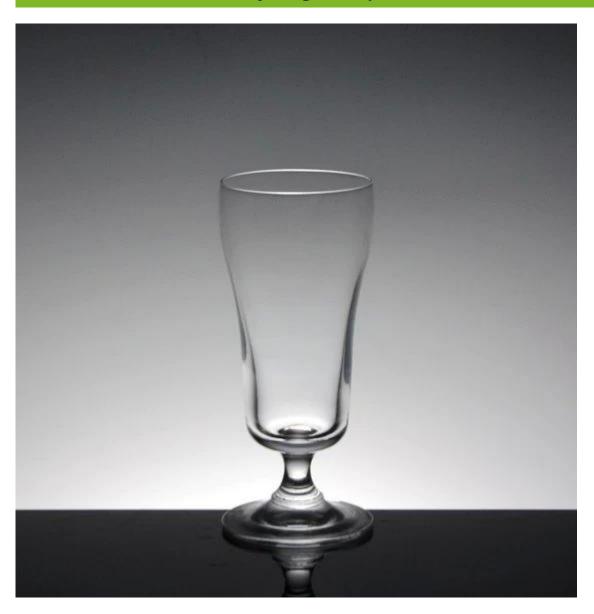

### What are the specifications of crystal glass cup?

| Item No.:                                                                         | RXC38                                                                                                                         |  |  |
|-----------------------------------------------------------------------------------|-------------------------------------------------------------------------------------------------------------------------------|--|--|
| Size:                                                                             | T:6.5cm, B:3.2cm, H:22.1cm, W:217g, C:200ml                                                                                   |  |  |
| Material:                                                                         | Brand Glass                                                                                                                   |  |  |
| Process:                                                                          | Handmade glass                                                                                                                |  |  |
| Samples time:                                                                     | 1. 5~10 days if at exit shaped and size of glass.                                                                             |  |  |
|                                                                                   | 2. 15~20 days if need new shape or size of glass.                                                                             |  |  |
|                                                                                   | 1. Normal packing,                                                                                                            |  |  |
|                                                                                   | 24 or 36pcs into export carton,                                                                                               |  |  |
|                                                                                   | Carton with cardboard divider;                                                                                                |  |  |
|                                                                                   | 2. Paper tray pallet packing;                                                                                                 |  |  |
|                                                                                   | 3. Customized box.                                                                                                            |  |  |
| Product                                                                           | 500,000~1,000,000 pcs per Month                                                                                               |  |  |
| capacity:                                                                         |                                                                                                                               |  |  |
| Delivery time:                                                                    | About 30-45days,but if you have a urgent need for the products, we can put your order into priority.                          |  |  |
| Payment                                                                           | Usually pay by T/T,Western Union,L/C or others according to your requirement.                                                 |  |  |
| terms:                                                                            |                                                                                                                               |  |  |
| Transportation: By sea, by air, by express and your shipping agent is acceptable. |                                                                                                                               |  |  |
|                                                                                   | 1. Food safe grade glass body. It doesn't contain BPA, lead, cadmium or any                                                   |  |  |
| Product                                                                           | other harmful things to human body;                                                                                           |  |  |
| features:                                                                         | 2. It is freezer safe;                                                                                                        |  |  |
|                                                                                   | <ul><li>3. The material is recyclable because it is totally mineral substance;</li><li>4. It is environmental safe.</li></ul> |  |  |

# crystal glass cup photos:

What are the crystal glass cup applications?

- Hotels
- Party
- Wedding breakfast
- Love confession
- Birthday
- Start business
- Celebrating
- Home