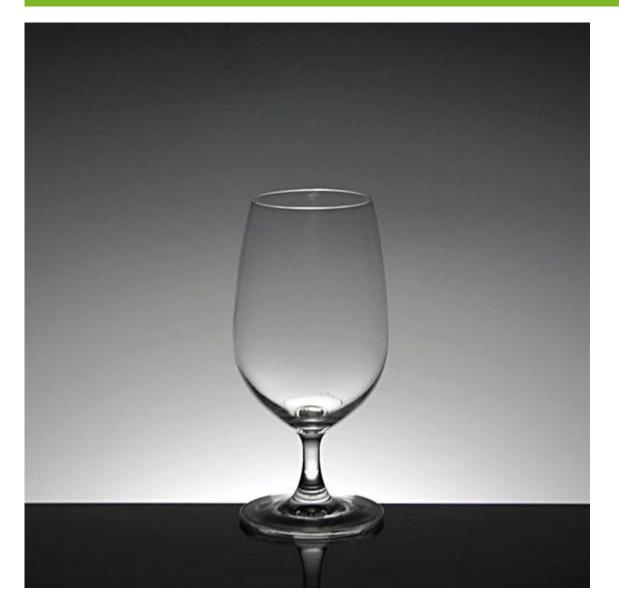

### What are the specifications of crystal glass cup?

| Item No.:                                                                         | RXC38                                                                                                                         |  |  |
|-----------------------------------------------------------------------------------|-------------------------------------------------------------------------------------------------------------------------------|--|--|
| Size:                                                                             | T:6.5cm, B:3.2cm, H:22.1cm, W:217g, C:200ml                                                                                   |  |  |
| Material:                                                                         | Brand Glass                                                                                                                   |  |  |
| Process:                                                                          | Handmade glass                                                                                                                |  |  |
| Samples time:                                                                     | 1. 5~10 days if at exit shaped and size of glass.                                                                             |  |  |
|                                                                                   | 2. 15~20 days if need new shape or size of glass.                                                                             |  |  |
|                                                                                   | 1. Normal packing,                                                                                                            |  |  |
|                                                                                   | 24 or 36pcs into export carton,                                                                                               |  |  |
|                                                                                   | Carton with cardboard divider;                                                                                                |  |  |
|                                                                                   | 2. Paper tray pallet packing;                                                                                                 |  |  |
|                                                                                   | 3. Customized box.                                                                                                            |  |  |
| Product                                                                           | 500,000~1,000,000 pcs per Month                                                                                               |  |  |
| capacity:                                                                         |                                                                                                                               |  |  |
| Delivery time:                                                                    | About 30-45days,but if you have a urgent need for the products, we can put your order into priority.                          |  |  |
| Payment                                                                           | Usually pay by T/T,Western Union,L/C or others according to your requirement.                                                 |  |  |
| terms:                                                                            |                                                                                                                               |  |  |
| Transportation: By sea, by air, by express and your shipping agent is acceptable. |                                                                                                                               |  |  |
|                                                                                   | 1. Food safe grade glass body. It doesn't contain BPA, lead, cadmium or any                                                   |  |  |
| Product                                                                           | other harmful things to human body;                                                                                           |  |  |
| features:                                                                         | 2. It is freezer safe;                                                                                                        |  |  |
|                                                                                   | <ul><li>3. The material is recyclable because it is totally mineral substance;</li><li>4. It is environmental safe.</li></ul> |  |  |

# crystal glass cup photos:

What are the crystal glass cup applications?

- Hotels
- Party
- Wedding breakfast
- Love confession
- Birthday
- Start business
- Celebrating
- Home