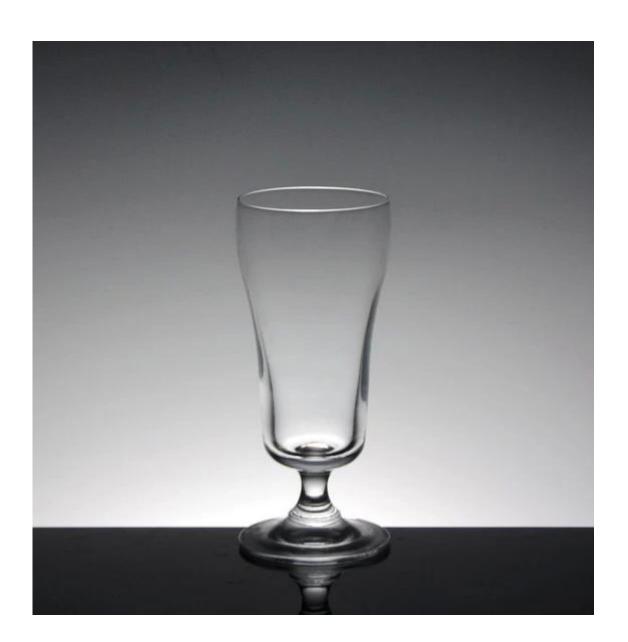

### What are the specifications of crystal glass cup?

| Item No.:                                                                         | RXC38                                                                                                                         |  |  |
|-----------------------------------------------------------------------------------|-------------------------------------------------------------------------------------------------------------------------------|--|--|
| Size:                                                                             | T:6.5cm, B:3.2cm, H:22.1cm, W:217g, C:200ml                                                                                   |  |  |
| Material:                                                                         | Brand Glass                                                                                                                   |  |  |
| Process:                                                                          | Handmade glass                                                                                                                |  |  |
| Samples time:                                                                     | 1. 5~10 days if at exit shaped and size of glass.                                                                             |  |  |
|                                                                                   | 2. 15~20 days if need new shape or size of glass.                                                                             |  |  |
|                                                                                   | 1. Normal packing,                                                                                                            |  |  |
|                                                                                   | 24 or 36pcs into export carton,                                                                                               |  |  |
|                                                                                   | Carton with cardboard divider;                                                                                                |  |  |
|                                                                                   | 2. Paper tray pallet packing;                                                                                                 |  |  |
|                                                                                   | 3. Customized box.                                                                                                            |  |  |
| Product                                                                           | 500,000~1,000,000 pcs per Month                                                                                               |  |  |
| capacity:                                                                         |                                                                                                                               |  |  |
| Delivery time:                                                                    | About 30-45days,but if you have a urgent need for the products, we can put your order into priority.                          |  |  |
| Payment                                                                           | Usually pay by T/T,Western Union,L/C or others according to your requirement.                                                 |  |  |
| terms:                                                                            |                                                                                                                               |  |  |
| Transportation: By sea, by air, by express and your shipping agent is acceptable. |                                                                                                                               |  |  |
|                                                                                   | 1. Food safe grade glass body. It doesn't contain BPA, lead, cadmium or any                                                   |  |  |
| Product                                                                           | other harmful things to human body;                                                                                           |  |  |
| features:                                                                         | 2. It is freezer safe;                                                                                                        |  |  |
|                                                                                   | <ul><li>3. The material is recyclable because it is totally mineral substance;</li><li>4. It is environmental safe.</li></ul> |  |  |

# crystal glass cup photos:

What are the crystal glass cup applications?

- Hotels
- Party
- Wedding breakfast
- Love confession
- Birthday
- Start business
- Celebrating
- Home