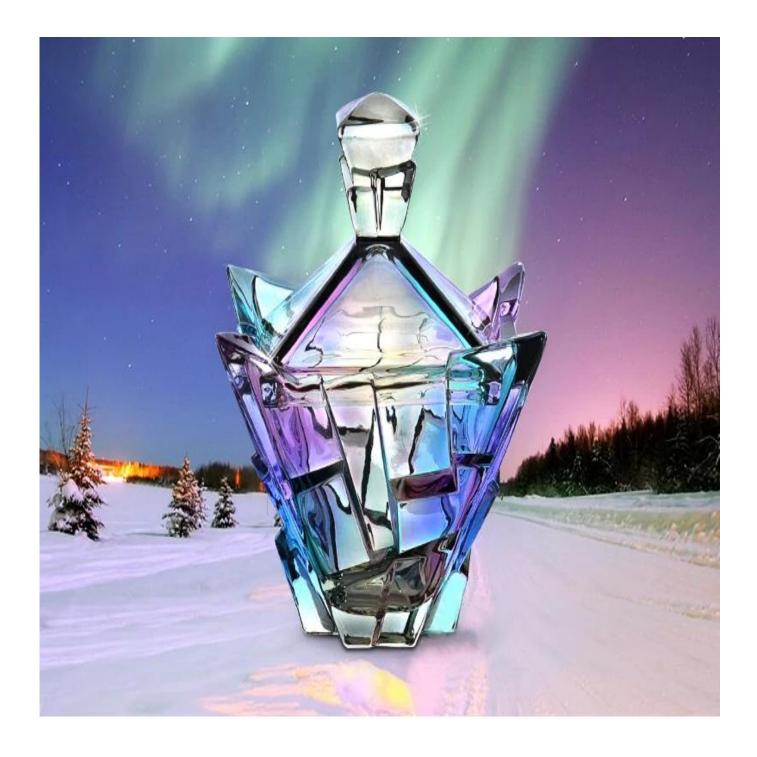

# China popular decorative glass containers, glass containers wholesale



What is the function glass jars?



## What is the function of glass jars?

- 1) When the machine is widely used, such as a restaurant / hotel / home / party graceful pattern / blame
- 2) specially designed and every piece must be perfectly possible to provide an accurate quality control.
- 3) custom logos, patterns, can be carried out according to size, color, etc. drawings. -Decal, Sculpture, electroplating, sandblasting, paint spraying, etc.
- 4Packaging: PVC box, window boxes, color boxes, shrink wrap can be sure that you can sell yourself. Standard export packing ensures the safe delivery.

- 5) timely delivery, holding large stocks to enable our own supply of 12,000m2 warehouse.
- 6) Environmental chinhwajeokneun, FDA, CA65, LFGB pass the standard test.

# What specifications glass jars?

| Item No.:         | No