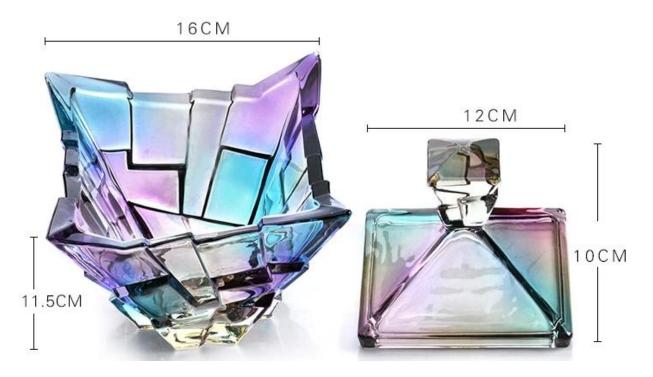

# What specifications glass jars?

| Item No.:         | No                                                                                                                                                                                                                                                                                                                                                                                       |  |  |  |  |
|-------------------|------------------------------------------------------------------------------------------------------------------------------------------------------------------------------------------------------------------------------------------------------------------------------------------------------------------------------------------------------------------------------------------|--|--|--|--|
| Size:             | T:16cm H:11.5cm W:1560g                                                                                                                                                                                                                                                                                                                                                                  |  |  |  |  |
| Material:         | glass jars                                                                                                                                                                                                                                                                                                                                                                               |  |  |  |  |
| Process:          | Making machine                                                                                                                                                                                                                                                                                                                                                                           |  |  |  |  |
| Samples time:     | <ol> <li>5~10 days if at exit shaped and size of glass.</li> <li>15~20 days if need new shape or size of glass.</li> </ol>                                                                                                                                                                                                                                                               |  |  |  |  |
| Packing:          | <ol> <li>Normal packing,</li> <li>or 36pcs into export carton,</li> <li>Carton with cardboard divider;</li> <li>Paper tray pallet packing;</li> <li>Customized box.</li> </ol>                                                                                                                                                                                                           |  |  |  |  |
| Product capacity: | 500,000~1,000,000 pcs per Month                                                                                                                                                                                                                                                                                                                                                          |  |  |  |  |
| Delivery time:    | About 30-45days, but if you have a urgent need for the products, we can put your order into priority.                                                                                                                                                                                                                                                                                    |  |  |  |  |
| Payment terms:    | Usually pay by T/T,Western Union,L/C or others according to your requirement                                                                                                                                                                                                                                                                                                             |  |  |  |  |
| Transportation:   | ransportation: By sea, by air, by express and your shipping agent is acceptable.                                                                                                                                                                                                                                                                                                         |  |  |  |  |
| Product           | 1. Food safe grade glass body. It doesn't contain BPA, lead, cadmium or any other harmful things to human body; 2. It is freezer safe;                                                                                                                                                                                                                                                   |  |  |  |  |
| features:         | <ul><li>3. The material is recyclable because it is totally mineral substance;</li><li>4. It is environmental safe.</li></ul>                                                                                                                                                                                                                                                            |  |  |  |  |
| For your choose:  | <ol> <li>Any logo printing on the glass body.</li> <li>Any color painted, frost, electro plate ,pattern laser carver for the finish;</li> <li>Special package like shrink wrap, color gift box, white gift box etc:</li> <li>Open new mould for new glass and some accessories such as wood, plasti or metal as you like;</li> <li>Different size and shapes meet your needs.</li> </ol> |  |  |  |  |

## PRODUCT PARAMETERS